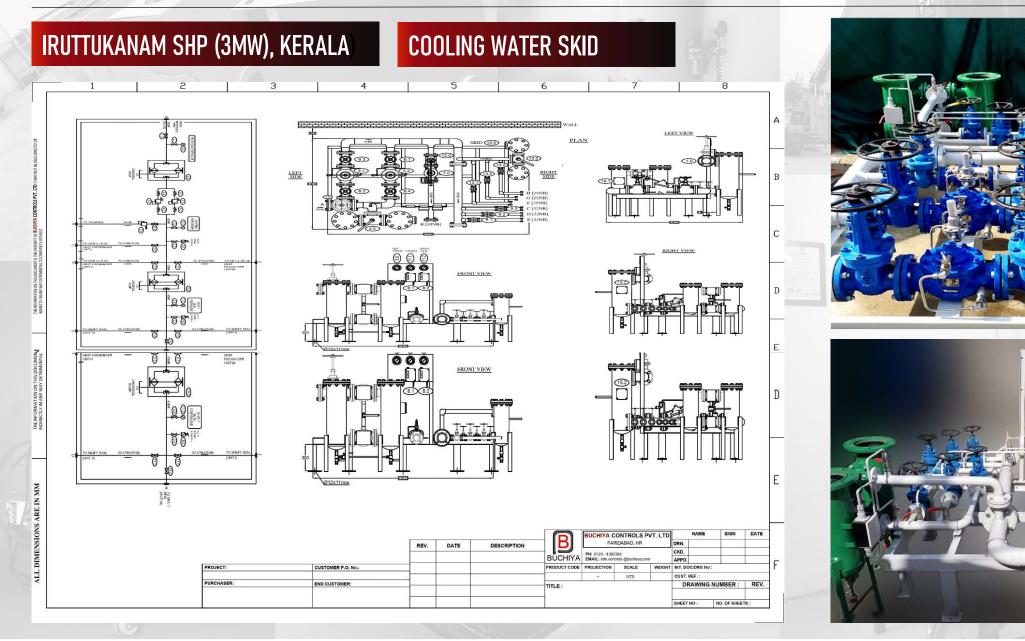

### SHAFT SEAL PANEL

B

Buchiya

.... Serves need of all type of industries

|                                                              | TA E I |                 |          |
|--------------------------------------------------------------|--------|-----------------|----------|
| DUPLEX FILTER MULTI & SINGLE CARTRIDGE, SIZE- 15NB TO 400 NB | Sr.No. | ltem            | Details  |
|                                                              | 1      | FLOW            | 3300 Lpm |
|                                                              | 2      | FILTERATION     | 100u     |
|                                                              | 3      | DESIGN PRESSURE | 6 Bar    |
| <image/>                                                     |        | <image/>        | <image/> |

| PUMP MOTOR SKIDS |                             |   |                |  |
|------------------|-----------------------------|---|----------------|--|
| Sr.<br>No.       | ltem                        |   | Details        |  |
| 1                | SUBMERSIBLE<br>PUMPS/MOTORS | 5 | as per<br>Req. |  |
| 2                | HORIZONTAL<br>Pumps/motors  |   | as per<br>Req. |  |
|                  |                             |   |                |  |
| DUPLEX FILTERS   |                             |   |                |  |
| Sr.<br>No.       | ltem                        | D | Details        |  |
| 1                | DUPLEX<br>Filters           |   | inb -<br>Oonb  |  |