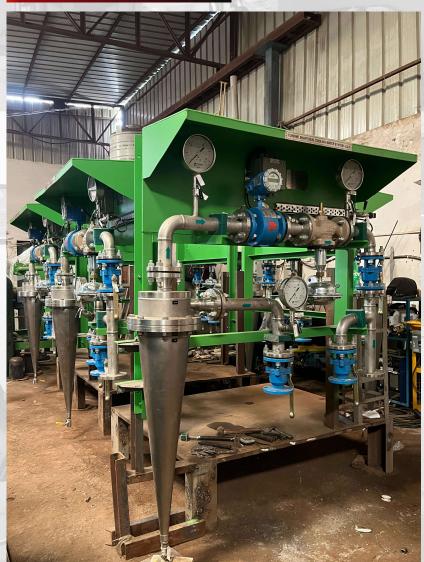

### SHAFT SEAL PANEL

B

Buchiya

.... Serves need of all type of industries

|                                                              | TA E I |                 |          |
|--------------------------------------------------------------|--------|-----------------|----------|
| DUPLEX FILTER MULTI & SINGLE CARTRIDGE, SIZE- 15NB TO 400 NB | Sr.No. | ltem            | Details  |
|                                                              | 1      | FLOW            | 3300 Lpm |
|                                                              | 2      | FILTERATION     | 100u     |
|                                                              | 3      | DESIGN PRESSURE | 6 Bar    |
| <image/>                                                     |        | <image/>        | <image/> |

| PUMP MOTOR SKIDS |                             |   |                |  |
|------------------|-----------------------------|---|----------------|--|
| Sr.<br>No.       | ltem                        |   | Details        |  |
| 1                | SUBMERSIBLE<br>PUMPS/MOTORS | 5 | as per<br>Req. |  |
| 2                | HORIZONTAL<br>Pumps/motors  |   | as per<br>Req. |  |
|                  |                             |   |                |  |
| DUPLEX FILTERS   |                             |   |                |  |
| Sr.<br>No.       | ltem                        | D | Details        |  |
| 1                | DUPLEX<br>Filters           |   | inb -<br>Oonb  |  |