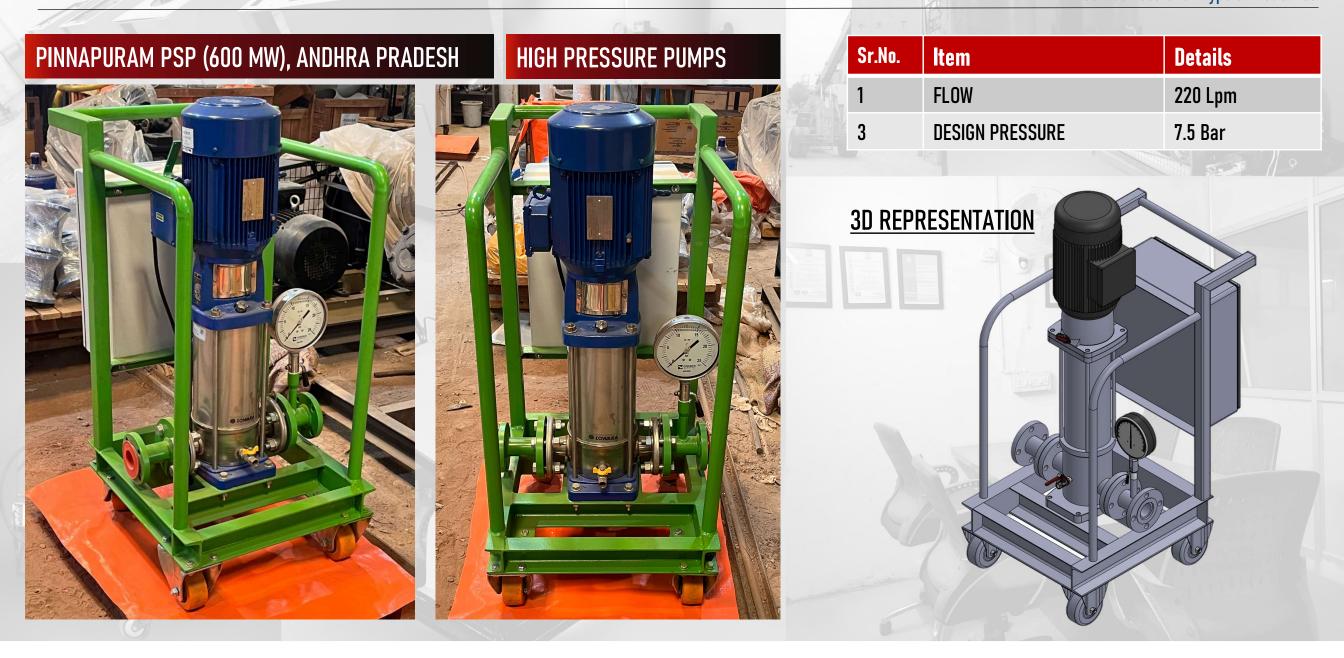

### PINNAPURAM (1.2GW), ANDHRA PRADESH

| Sr.<br>No. | ltem            | Details |
|------------|-----------------|---------|
| 1          | FLOW            | 220 Lpm |
| 2          | FILTERATION     | 50u     |
| 3          | DESIGN PRESSURE | 13 Bar  |
|            |                 |         |
| AT .       |                 | CANA .  |