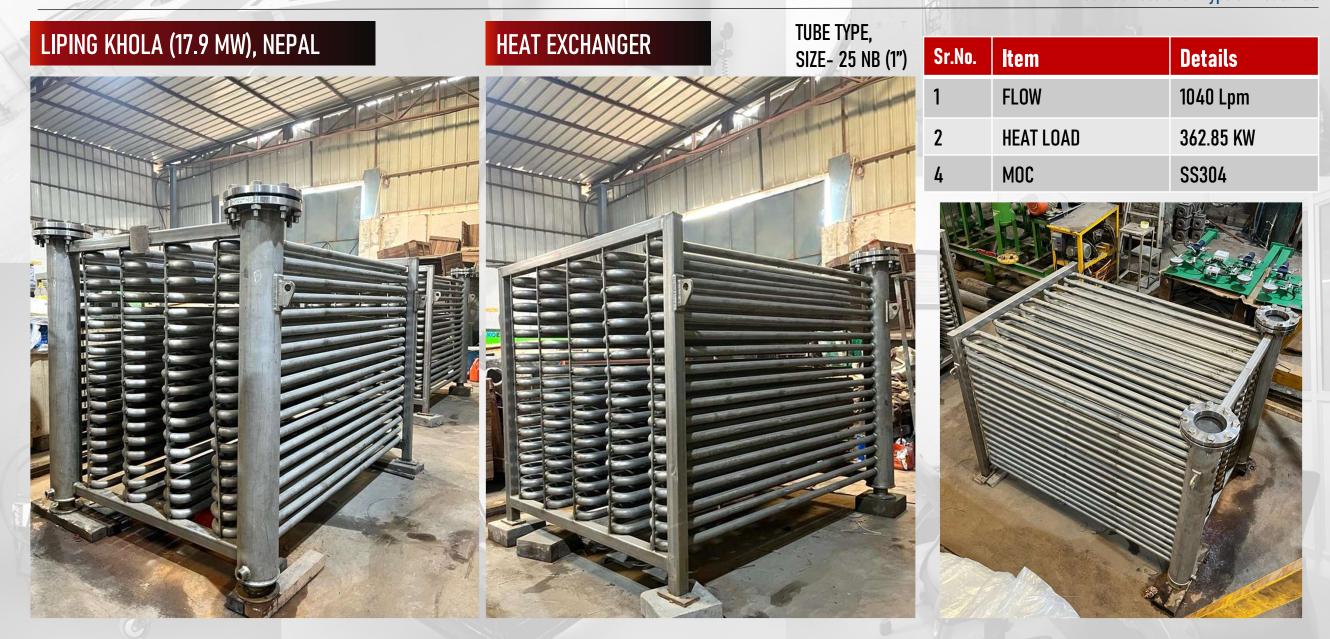

# TUBE TYPE HEAT EXCHANGERS

|                           |                | Sr.No. | ltem      | Details  |
|---------------------------|----------------|--------|-----------|----------|
| JALDHARA, SIKKIM          |                | 1      | FLOW      | 767 Lpm  |
| TUBE TYPE, SIZE-19mm (OD) |                | 2      | HEAT LOAD | 348.3 KW |
|                           | HEAT EXCHANGER | 4      | MOC       | SS 316 L |
|                           |                |        | <image/>  |          |