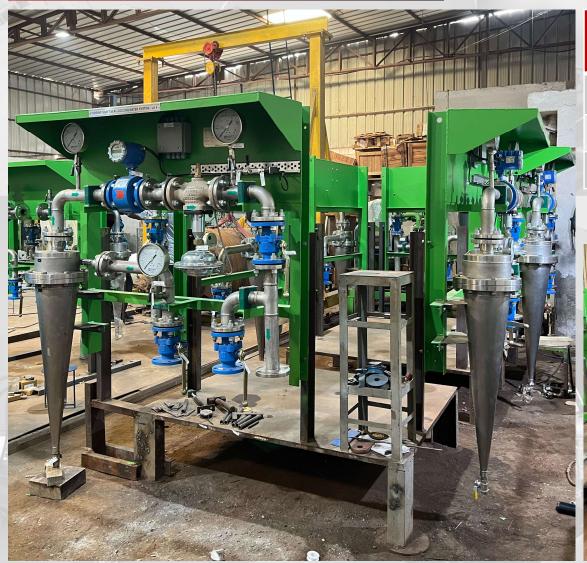

### SHAFT SEAL PANEL

B

Buchiya

.... Serves need of all type of industries

|                                                              | TA E I |                 |          |
|--------------------------------------------------------------|--------|-----------------|----------|
| DUPLEX FILTER MULTI & SINGLE CARTRIDGE, SIZE- 15NB TO 400 NB | Sr.No. | ltem            | Details  |
|                                                              | 1      | FLOW            | 3300 Lpm |
|                                                              | 2      | FILTERATION     | 100u     |
|                                                              | 3      | DESIGN PRESSURE | 6 Bar    |
| <image/>                                                     |        | <image/>        | <image/> |

| PUMP MOTOR SKIDS |                             |   |                |  |
|------------------|-----------------------------|---|----------------|--|
| Sr.<br>No.       | ltem                        |   | Details        |  |
| 1                | SUBMERSIBLE<br>PUMPS/MOTORS | 5 | as per<br>Req. |  |
| 2                | HORIZONTAL<br>Pumps/motors  |   | as per<br>Req. |  |
|                  |                             |   |                |  |
| DUPLEX FILTERS   |                             |   |                |  |
| Sr.<br>No.       | ltem                        | D | Details        |  |
| 1                | DUPLEX<br>Filters           |   | inb -<br>Oonb  |  |