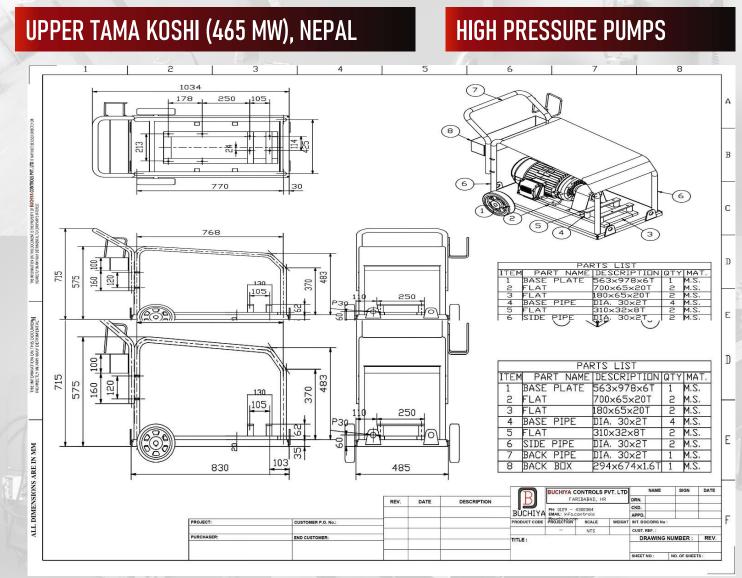

| PUMP MOTOR SKIDS |                             |   |                |  |
|------------------|-----------------------------|---|----------------|--|
| Sr.<br>No.       | ltem                        |   | Details        |  |
| 1                | SUBMERSIBLE<br>PUMPS/MOTORS | 5 | as per<br>Req. |  |
| 2                | HORIZONTAL<br>Pumps/motors  |   | as per<br>Req. |  |
|                  |                             |   |                |  |
| DUPLEX FILTERS   |                             |   |                |  |
| Sr.<br>No.       | ltem                        | D | Details        |  |
| 1                | DUPLEX<br>Filters           |   | inb -<br>Oonb  |  |