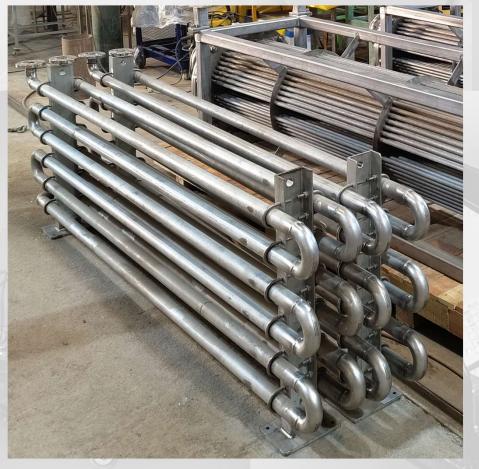

# TUBE TYPE HEAT EXCHANGERS

|                           |                | Sr.No. | ltem      | Details  |
|---------------------------|----------------|--------|-----------|----------|
| JALDHARA, SIKKIM          |                | 1      | FLOW      | 767 Lpm  |
| TUBE TYPE, SIZE-19mm (OD) |                | 2      | HEAT LOAD | 348.3 KW |
|                           | HEAT EXCHANGER | 4      | MOC       | SS 316 L |
|                           |                |        | <image/>  |          |