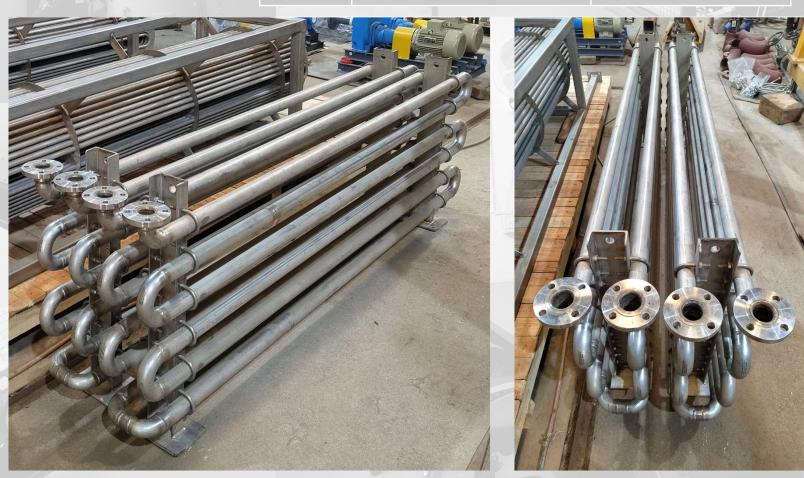

# TUBE TYPE HEAT EXCHANGERS

|                           |                | Sr.No. | ltem      | Details  |
|---------------------------|----------------|--------|-----------|----------|
| JALDHARA, SIKKIM          |                | 1      | FLOW      | 767 Lpm  |
| TUBE TYPE, SIZE-19mm (OD) |                | 2      | HEAT LOAD | 348.3 KW |
|                           | HEAT EXCHANGER | 4      | MOC       | SS 316 L |
|                           |                |        | <image/>  |          |