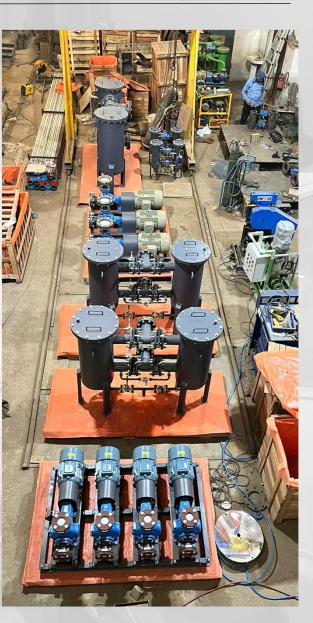

| PUMP MOTOR SKIDS |                             |   |                |  |
|------------------|-----------------------------|---|----------------|--|
| Sr.<br>No.       | ltem                        |   | Details        |  |
| 1                | SUBMERSIBLE<br>PUMPS/MOTORS | 5 | as per<br>Req. |  |
| 2                | HORIZONTAL<br>Pumps/motors  |   | as per<br>Req. |  |
|                  |                             |   |                |  |
| DUPLEX FILTERS   |                             |   |                |  |
| Sr.<br>No.       | ltem                        | D | Details        |  |
| 1                | DUPLEX<br>Filters           |   | inb -<br>Oonb  |  |