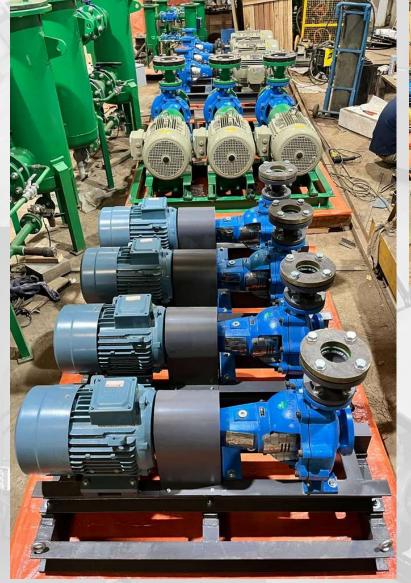

| PUMP MOTOR SKIDS |                             |   |                |  |
|------------------|-----------------------------|---|----------------|--|
| Sr.<br>No.       | ltem                        |   | Details        |  |
| 1                | SUBMERSIBLE<br>PUMPS/MOTORS | 5 | as per<br>Req. |  |
| 2                | HORIZONTAL<br>Pumps/motors  |   | as per<br>Req. |  |
|                  |                             |   |                |  |
| DUPLEX FILTERS   |                             |   |                |  |
| Sr.<br>No.       | ltem                        | D | Details        |  |
| 1                | DUPLEX<br>Filters           |   | inb -<br>Oonb  |  |