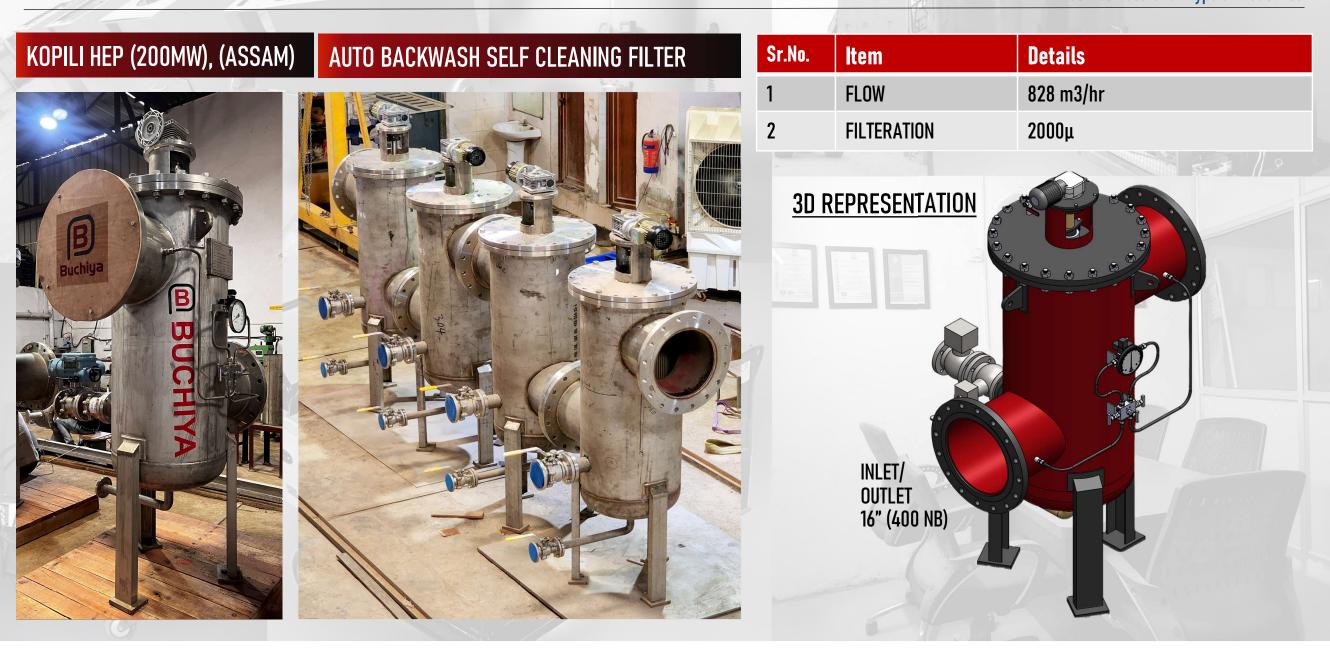

### SHAFT SEAL PANEL

B

Buchiya

.... Serves need of all type of industries

|                                                              | TA E I |                 |          |
|--------------------------------------------------------------|--------|-----------------|----------|
| DUPLEX FILTER MULTI & SINGLE CARTRIDGE, SIZE- 15NB TO 400 NB | Sr.No. | ltem            | Details  |
|                                                              | 1      | FLOW            | 3300 Lpm |
|                                                              | 2      | FILTERATION     | 100u     |
|                                                              | 3      | DESIGN PRESSURE | 6 Bar    |
| <image/>                                                     |        | <image/>        | <image/> |