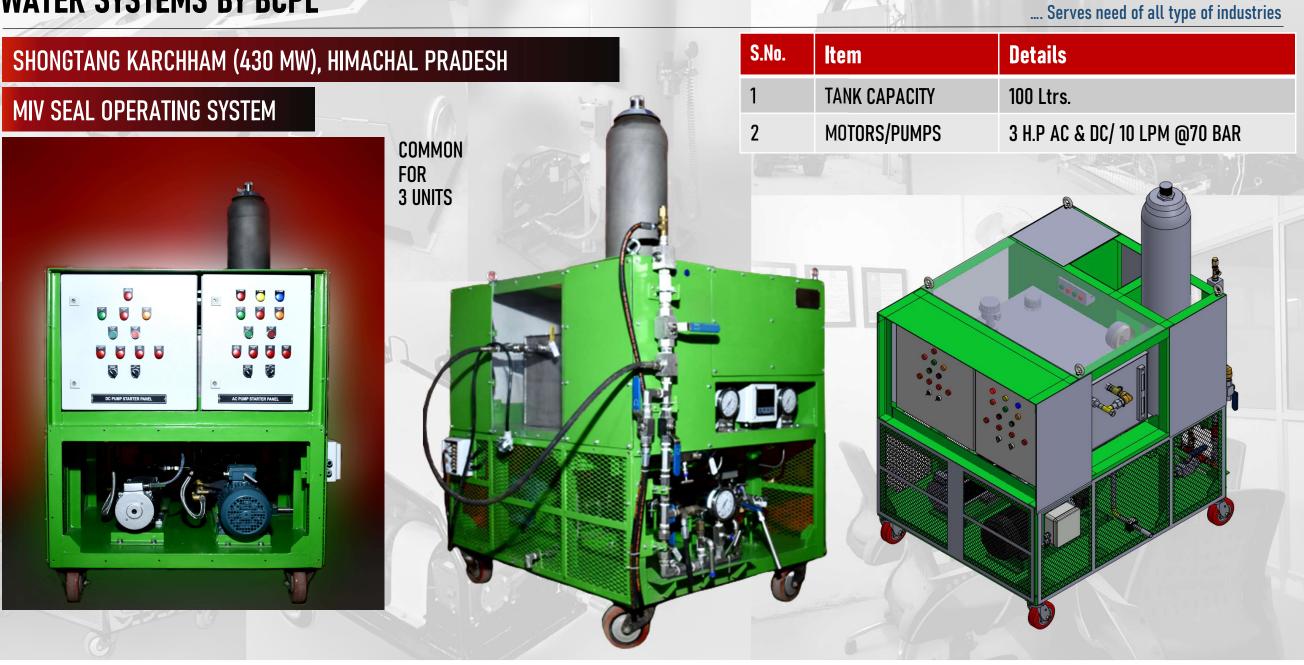

Buchiya .... Serves need of all type of industries

| 4      |                                                                                                                  |                           |
|--------|------------------------------------------------------------------------------------------------------------------|---------------------------|
| Sr.No. | ltem                                                                                                             | Details                   |
| 1      | TANK CAPACITY                                                                                                    | 100 Ltrs.                 |
| 2      | MOTOR / PUMP                                                                                                     | 10 H.P / 30 LPM @ 120 BAR |
|        | and the second |                           |