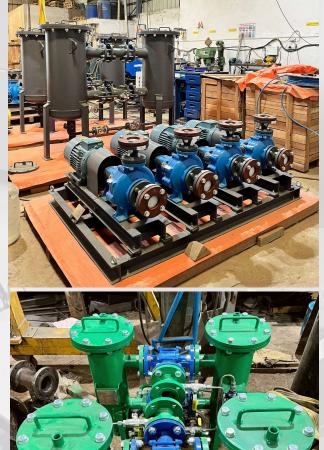

| PUMP MOTOR SKIDS |                             |   |                |  |
|------------------|-----------------------------|---|----------------|--|
| Sr.<br>No.       | ltem                        |   | Details        |  |
| 1                | SUBMERSIBLE<br>PUMPS/MOTORS | 5 | as per<br>Req. |  |
| 2                | HORIZONTAL<br>Pumps/motors  |   | as per<br>Req. |  |
|                  |                             |   |                |  |
| DUPLEX FILTERS   |                             |   |                |  |
| Sr.<br>No.       | ltem                        | D | Details        |  |
| 1                | DUPLEX<br>Filters           |   | inb -<br>Oonb  |  |