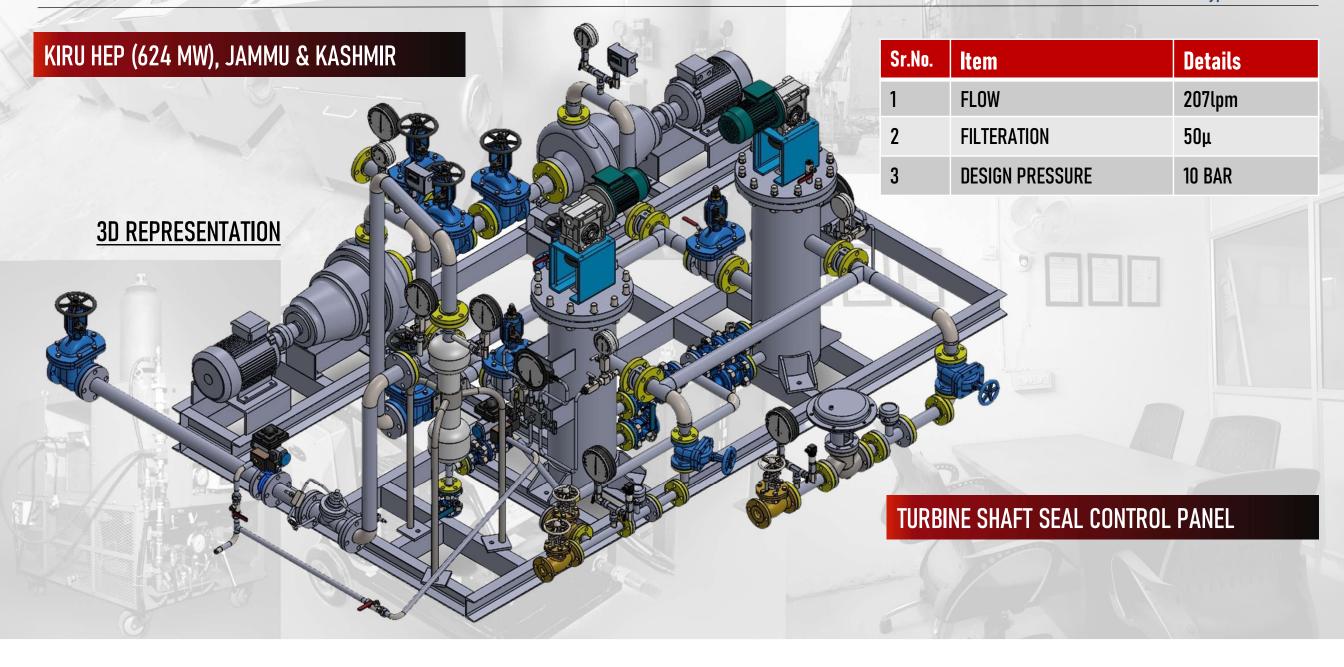

### SHAFT SEAL PANEL

B

Buchiya

.... Serves need of all type of industries

|                                                              | TA E I |                 |          |
|--------------------------------------------------------------|--------|-----------------|----------|
| DUPLEX FILTER MULTI & SINGLE CARTRIDGE, SIZE- 15NB TO 400 NB | Sr.No. | ltem            | Details  |
|                                                              | 1      | FLOW            | 3300 Lpm |
|                                                              | 2      | FILTERATION     | 100u     |
|                                                              | 3      | DESIGN PRESSURE | 6 Bar    |
| <image/>                                                     |        | <image/>        | <image/> |