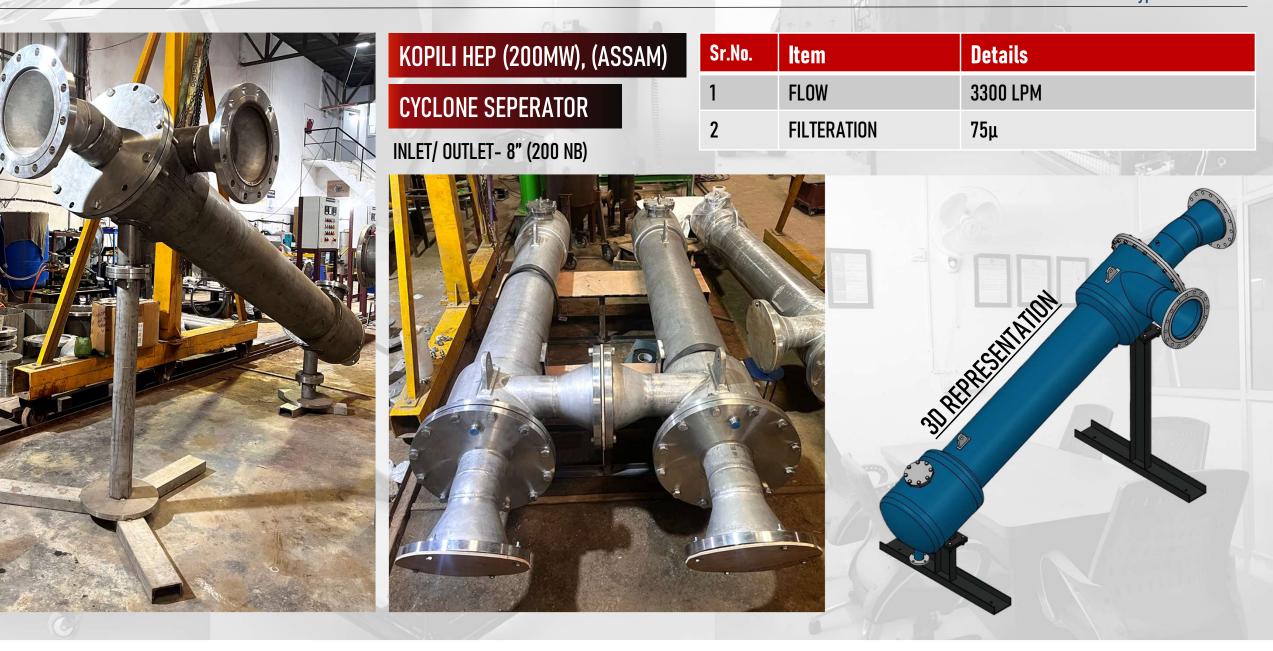

### SHAFT SEAL PANEL

B

Buchiya

.... Serves need of all type of industries

|                                                              | TA E I |                 |          |
|--------------------------------------------------------------|--------|-----------------|----------|
| DUPLEX FILTER MULTI & SINGLE CARTRIDGE, SIZE- 15NB TO 400 NB | Sr.No. | ltem            | Details  |
|                                                              | 1      | FLOW            | 3300 Lpm |
|                                                              | 2      | FILTERATION     | 100u     |
|                                                              | 3      | DESIGN PRESSURE | 6 Bar    |
| <image/>                                                     |        | <image/>        | <image/> |