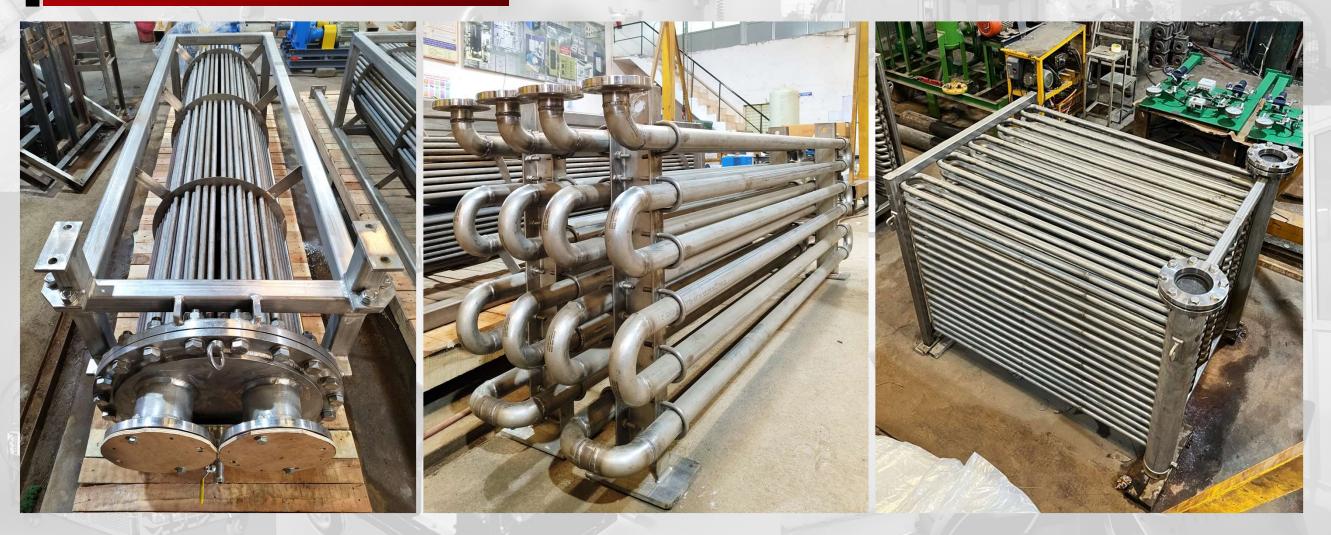

# TUBE TYPE HEAT EXCHANGERS

|                           |                | Sr.No. | ltem      | Details  |
|---------------------------|----------------|--------|-----------|----------|
| JALDHARA, SIKKIM          |                | 1      | FLOW      | 767 Lpm  |
| TUBE TYPE, SIZE-19mm (OD) |                | 2      | HEAT LOAD | 348.3 KW |
|                           | HEAT EXCHANGER | 4      | MOC       | SS 316 L |
|                           |                |        | <image/>  |          |