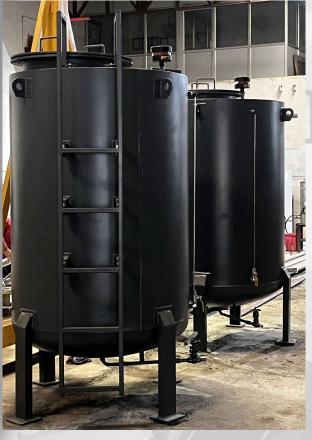

## ❖ DAK BA(2 X 15 MW), VIETNAM

| Sr.No. | Item          | Details        |
|--------|---------------|----------------|
| 1      | TANK CAPACITY | 1500 Ltrs.     |
| 2      | DIMESNIONS    | 2100 X 1100 mm |

## ❖ HONG NGAI (3 X 5 MW), VIETNAM

| Sr.No. | Item          | Details        |
|--------|---------------|----------------|
| 1      | TANK CAPACITY | 1500 Ltrs.     |
| 2      | DIMESNIONS    | 2100 X 1100 mm |