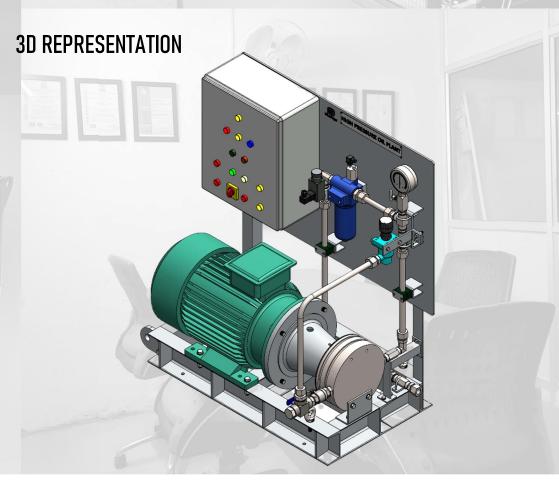

#### **3D REPRESENTATION**

# \* KHOBI HEP, HIGH PRESSURE OIL PLANT

| Sr.N. | Item                    | Details                            |
|-------|-------------------------|------------------------------------|
| 1     | HIGH PRESSURE OIL PLANT | TEST PRESSURE – 380 BAR, 37<br>LPM |
| 2     | MOTOR                   | 18.5 KW (25 HP)                    |