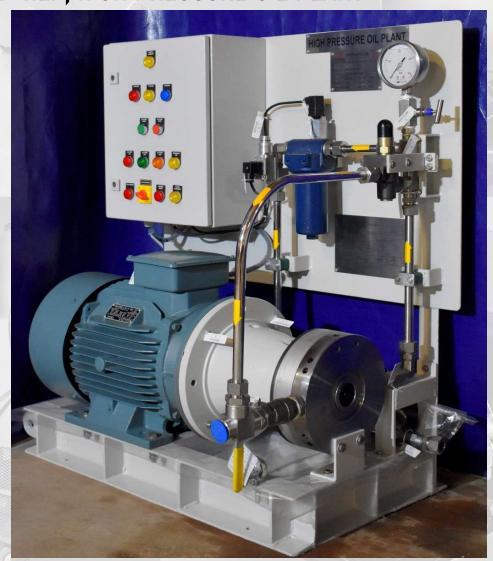

# \* KHOBI HEP, HIGH PRESSURE OIL PLANT

| Sr.N. | Item                    | Details                            |
|-------|-------------------------|------------------------------------|
| 1     | HIGH PRESSURE OIL PLANT | TEST PRESSURE – 380 BAR, 37<br>LPM |
| 2     | MOTOR                   | 18.5 KW (25 HP)                    |