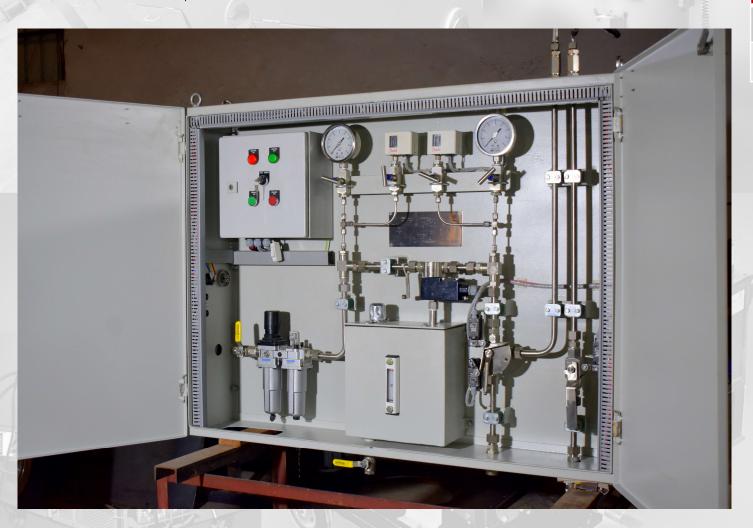

## **\*** KUTHER HEP, BRAKE & JACK PANEL

| Sr.N. | Item               | Details                    |
|-------|--------------------|----------------------------|
| 1     | BRAKE & JACK PANEL | WORKING PRESSURE – 250 BAR |
|       |                    | AIR PRESSURE – 18 BAR      |