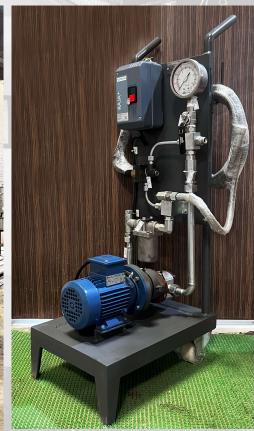

❖ NAM KONG 3 (2X13 MW), LAOS

| Sr.No. | Item       | Details                   |
|--------|------------|---------------------------|
| 1      | BELT/WIPER | OLEOPHILIC POLYMER/TEFLON |
| 2      | MOTOR      | 0.37 KW (0.5 HP)          |