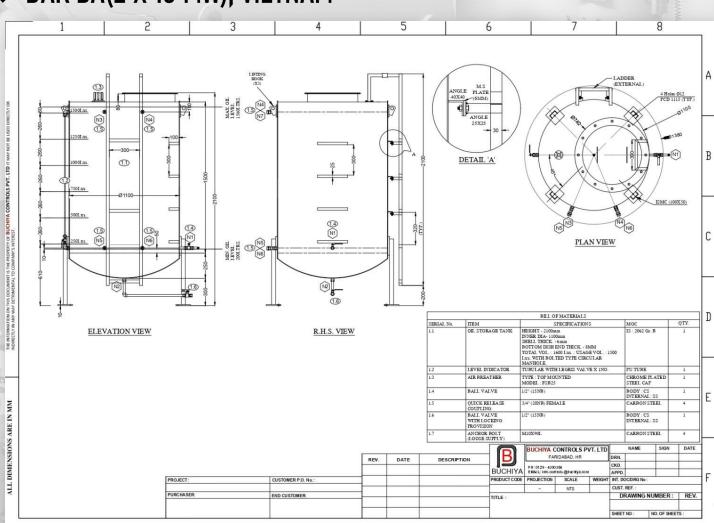

## ❖ DAK BA(2 X 15 MW), VIETNAM

| Sr.No. | Item          | Details        |
|--------|---------------|----------------|
| 1      | TANK CAPACITY | 1500 Ltrs.     |
| 2      | DIMESNIONS    | 2100 X 1100 mm |