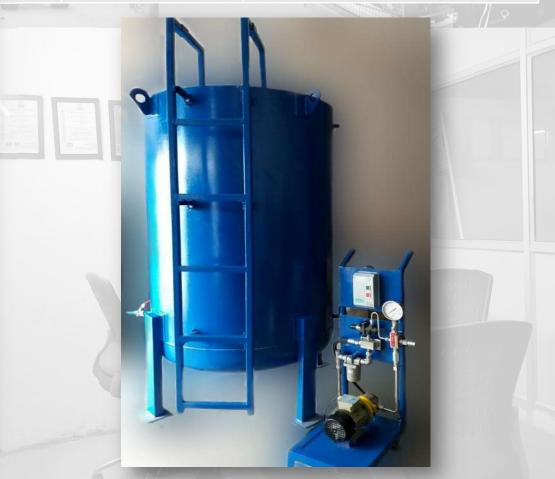

## ❖ HONG NGAI (3 X 5 MW), VIETNAM

| Sr.No. | Item          | Details        |
|--------|---------------|----------------|
| 1      | TANK CAPACITY | 1500 Ltrs.     |
| 2      | DIMESNIONS    | 2100 X 1100 mm |