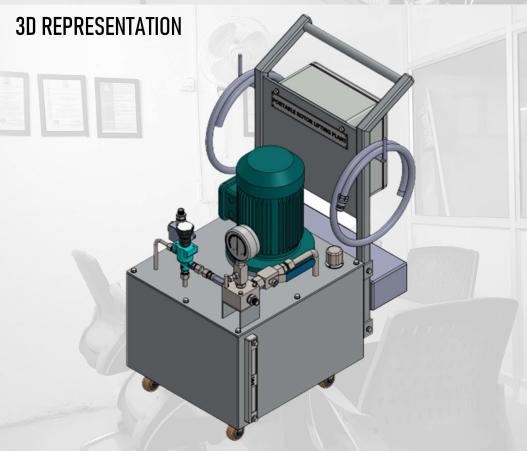

#### **3D REPRESENTATION**

# **\*** KUTHER, ROTOR LIFTING PLANT

| Sr.N. | Item                | Details                            |
|-------|---------------------|------------------------------------|
| 1     | ROTOR LIFITNG PLANT | TEST PRESSURE – 300 BAR,2.5<br>LPM |
| 2     | MOTOR               | 2.2 KW                             |