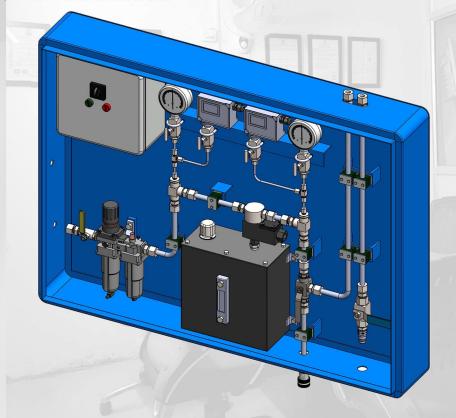

# BASIC OIL SYSTEMS

# **BASIC OIL SYSTEMS BY BCPL**

## **\*** KUTHER HEP, BRAKE & JACK PANEL



| Sr.N. | Item               | Details                    |
|-------|--------------------|----------------------------|
| 1     | BRAKE & JACK PANEL | WORKING PRESSURE – 250 BAR |
|       |                    | AIR PRESSURE – 18 BAR      |

#### **3D REPRESENTATION**





# **\*** KUTHER, ROTOR LIFTING PLANT





| Sr.N. | Item                | Details                            |
|-------|---------------------|------------------------------------|
| 1     | ROTOR LIFITNG PLANT | TEST PRESSURE – 300 BAR,2.5<br>LPM |
| 2     | MOTOR               | 2.2 KW                             |





.... Serves need of all type of industries

# \* KHOBI HEP, HIGH PRESSURE OIL PLANT



| Sr.N. | Item                    | Details                            |
|-------|-------------------------|------------------------------------|
| 1     | HIGH PRESSURE OIL PLANT | TEST PRESSURE – 380 BAR, 37<br>LPM |
| 2     | MOTOR                   | 18.5 KW (25 HP)                    |





❖ NAM KONG 3 (2X13 MW), LAOS



| Sr.No. | Item       | Details                   |
|----