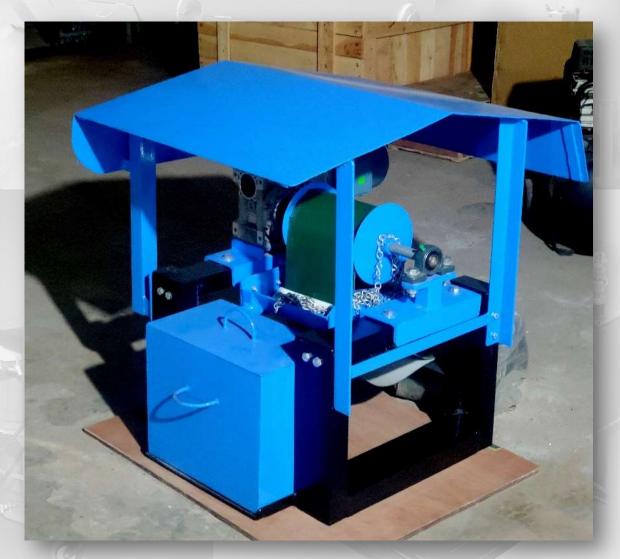

❖ NAM KONG 3 (2X13 MW), LAOS

| Sr.No. | Item       | Details                   |
|--------|------------|---------------------------|
| 1      | BELT/WIPER | OLEOPHILIC POLYMER/TEFLON |
| 2      | MOTOR      | 0.37 KW (0.5 HP)          |