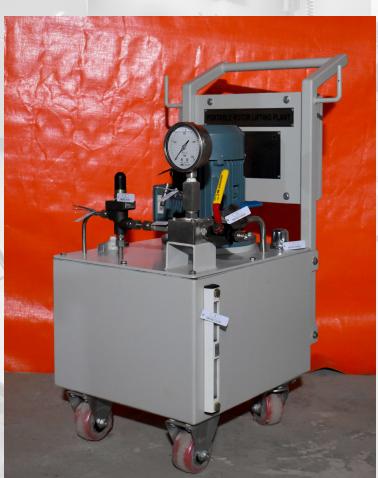

# **\*** KUTHER, ROTOR LIFTING PLANT

| Sr.N. | Item                | Details                            |
|-------|---------------------|------------------------------------|
| 1     | ROTOR LIFITNG PLANT | TEST PRESSURE – 300 BAR,2.5<br>LPM |
| 2     | MOTOR               | 2.2 KW                             |