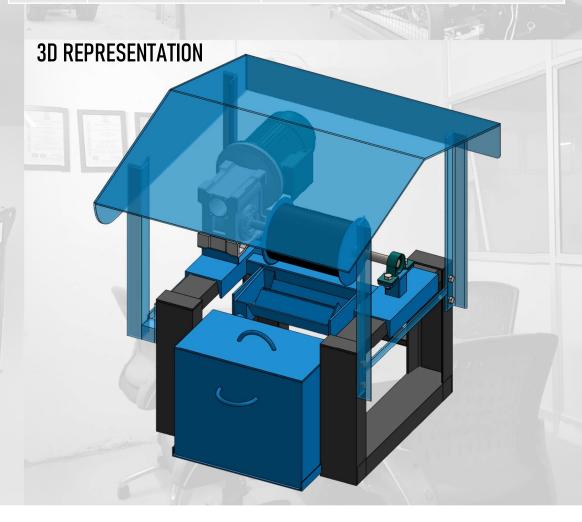

#### **3D REPRESENTATION**

❖ NAM KONG 3 (2X13 MW), LAOS

| Sr.No. | Item       | Details                   |
|--------|------------|---------------------------|
| 1      | BELT/WIPER | OLEOPHILIC POLYMER/TEFLON |
| 2      | MOTOR      | 0.37 KW (0.5 HP)          |