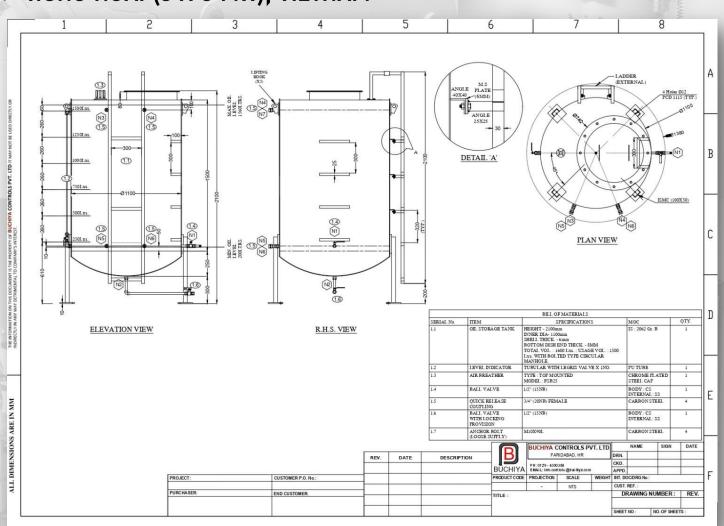

## ❖ DAK BA(2 X 15 MW), VIETNAM

| Sr.No. | Item          | Details        |
|--------|---------------|----------------|
| 1      | TANK CAPACITY | 1500 Ltrs.     |
| 2      | DIMESNIONS    | 2100 X 1100 mm |