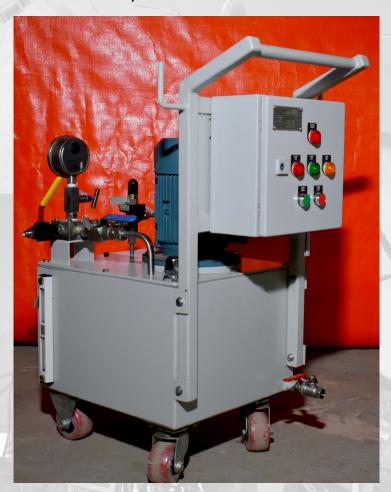

# **\*** KUTHER, ROTOR LIFTING PLANT

| Sr.N. | Item                | Details                            |
|-------|---------------------|------------------------------------|
| 1     | ROTOR LIFITNG PLANT | TEST PRESSURE – 300 BAR,2.5<br>LPM |
| 2     | MOTOR               | 2.2 KW                             |