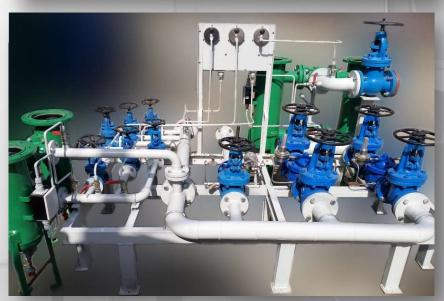

### **\$ UPPER TAMA KOSHI, NEPAL**

| Sr.No. | Item          | Details                   |
|--------|---------------|---------------------------|
| 1      | TANK CAPACITY | 100 Ltrs.                 |
| 2      | MOTOR / PUMP  | 10 H.P / 30 LPM @ 120 BAR |