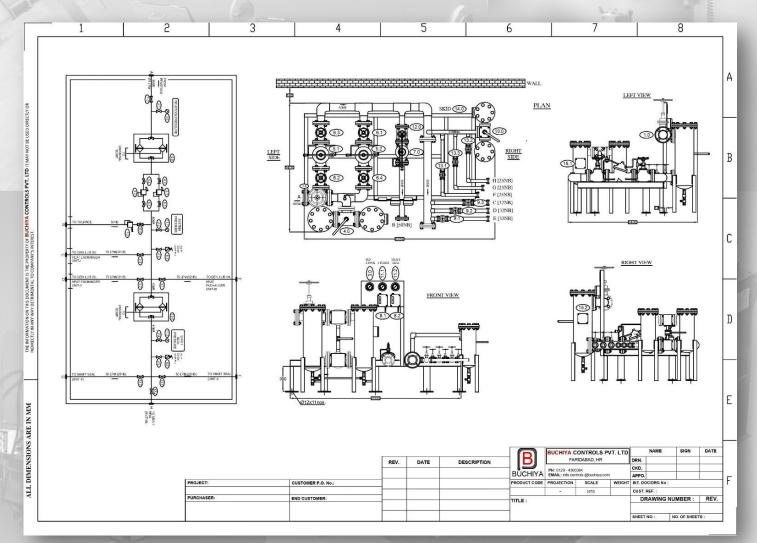

PLOT NO. 22, MAA KALKA MARG, GURUKUL Industrial Area.

Ph.: +91 9891345001;8851349219

Visit us at www.buchiya.com

Mail info.controls@bi



# COOLING WATER SYSTEMS





### **\$ UPPER TAMA KOSHI, NEPAL**



| Sr.No. | Item          | Details                   |
|--------|---------------|---------------------------|
| 1      | TANK CAPACITY | 100 Ltrs.                 |
| 2      | MOTOR / PUMP  | 10 H.P / 30 LPM @ 120 BAR |



### WATER SYSTEMS BY BCPL

# Buchiya .... Serves need of all type of industries

### ❖ IRUTTUKANAM SHP, KERALA







### WATER SYSTEMS BY BCPL



### ❖ SHONGTANG, HIMACHAL



| S.No. | Item          | Details                       |
|-------|---------------|-------------------------------|
| 1     | TANK CAPACITY | 100 Ltrs.                     |
| 2     | MOTORS/PUMPS  | 3 H.P AC & DC/ 10 LPM @70 BAR |



## ❖ SHONGTANG, HIMACHAL







### **❖** OTHER SUPPLIES BY BCPL





| Sr.No. | Item              | Details           |
|--------|-------------------|-------------------|
| 1      | SUBMERSIBLE PUMPS | 50 H.P / 5400 LPM |
| 2      | HORIZONTAL PUMPS  | 7.5 H.P / 516.7   |