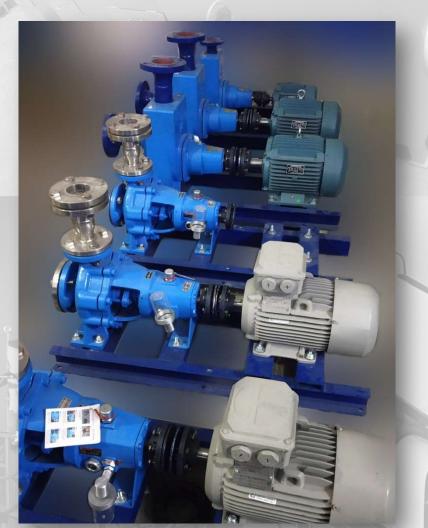

### **❖** OTHER SUPPLIES BY BCPL

| Sr.No. | Item              | Details           |
|--------|-------------------|-------------------|
| 1      | SUBMERSIBLE PUMPS | 50 H.P / 5400 LPM |
| 2      | HORIZONTAL PUMPS  | 7.5 H.P / 516.7   |