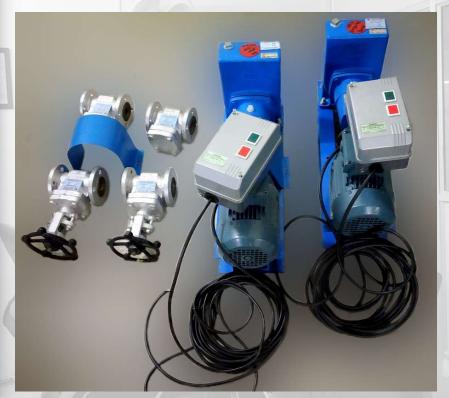

### **❖** OTHER SUPPLIES BY BCPL

| Sr.No. | Item              | Details           |
|--------|-------------------|-------------------|
| 1      | SUBMERSIBLE PUMPS | 50 H.P / 5400 LPM |
| 2      | HORIZONTAL PUMPS  | 7.5 H.P / 516.7   |