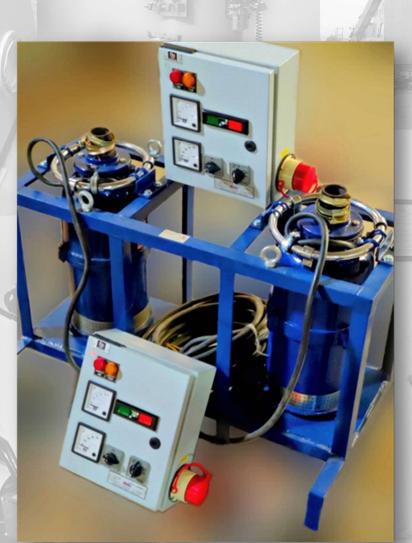

### ❖ SHONGTANG, HIMACHAL

| S.No. | Item          | Details                       |
|-------|---------------|-------------------------------|
| 1     | TANK CAPACITY | 100 Ltrs.                     |
| 2     | MOTORS/PUMPS  | 3 H.P AC & DC/ 10 LPM @70 BAR |

## ❖ SHONGTANG, HIMACHAL