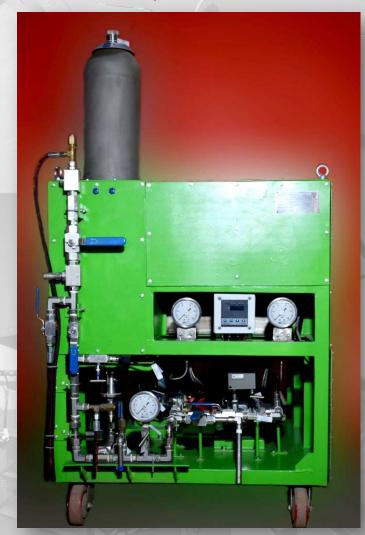

### **\$ UPPER TAMA KOSHI, NEPAL**

| Sr.No. | Item          | Details                   |
|--------|---------------|---------------------------|
| 1      | TANK CAPACITY | 100 Ltrs.                 |
| 2      | MOTOR / PUMP  | 10 H.P / 30 LPM @ 120 BAR |