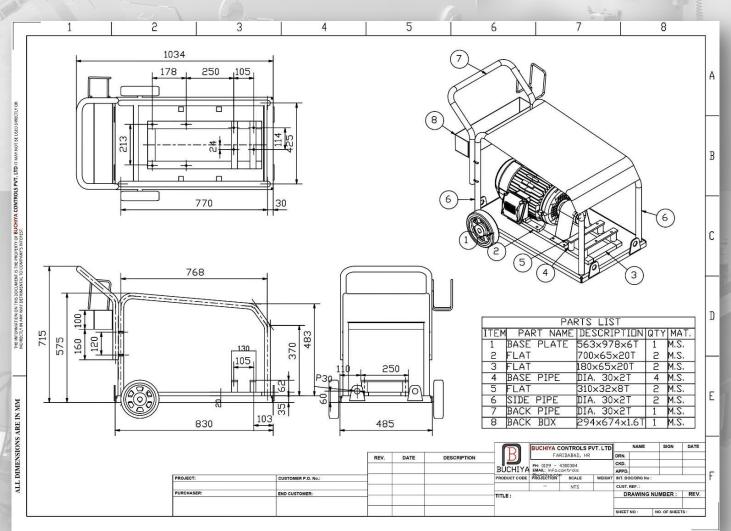

### ❖ SHONGTANG, HIMACHAL

| S.No. | Item          | Details                       |
|-------|---------------|-------------------------------|
| 1     | TANK CAPACITY | 100 Ltrs.                     |
| 2     | MOTORS/PUMPS  | 3 H.P AC & DC/ 10 LPM @70 BAR |

## ❖ SHONGTANG, HIMACHAL