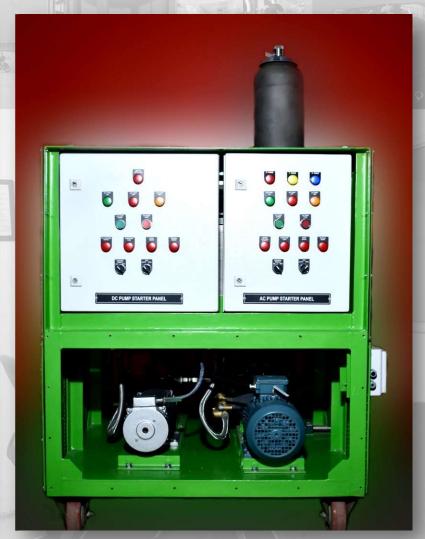

### ❖ SHONGTANG, HIMACHAL

| S.No. | Item          | Details                       |
|-------|---------------|-------------------------------|
| 1     | TANK CAPACITY | 100 Ltrs.                     |
| 2     | MOTORS/PUMPS  | 3 H.P AC & DC/ 10 LPM @70 BAR |

## ❖ SHONGTANG, HIMACHAL