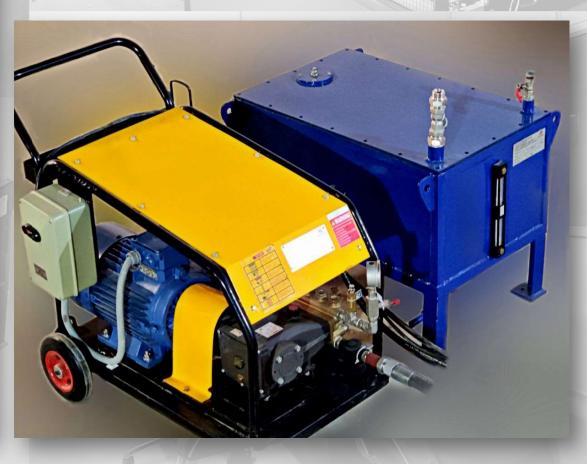

### **\$ UPPER TAMA KOSHI, NEPAL**

| Sr.No. | Item          | Details                   |
|--------|---------------|---------------------------|
| 1      | TANK CAPACITY | 100 Ltrs.                 |
| 2      | MOTOR / PUMP  | 10 H.P / 30 LPM @ 120 BAR |