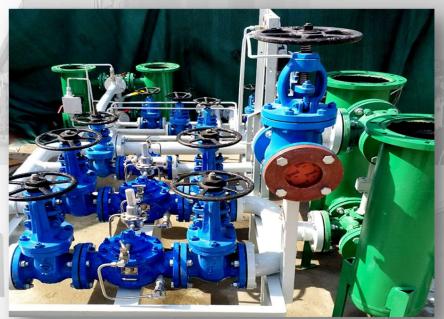

### ❖ SHONGTANG, HIMACHAL

| S.No. | Item          | Details                       |
|-------|---------------|-------------------------------|
| 1     | TANK CAPACITY | 100 Ltrs.                     |
| 2     | MOTORS/PUMPS  | 3 H.P AC & DC/ 10 LPM @70 BAR |

## ❖ SHONGTANG, HIMACHAL