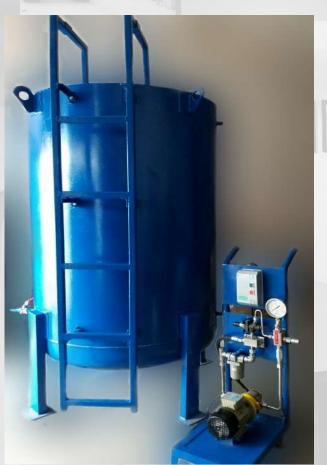

#### **OIL STORAGE TANK & TRANSFER TROLLEY**

| Sr.No. | Item          | Details        |
|--------|---------------|----------------|
| 1      | TANK CAPACITY | 1500 Ltrs.     |
| 2      | DIMESNIONS    | 2100 X 1100 mm |