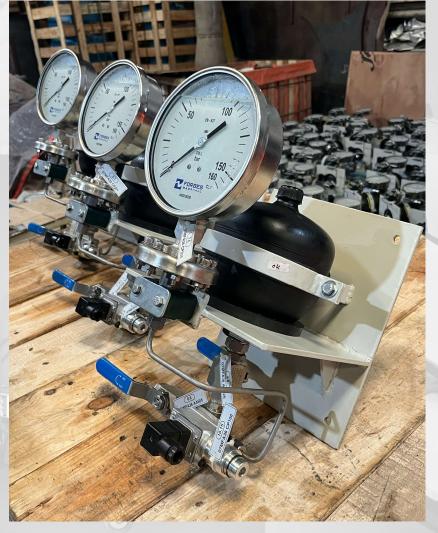

#### PINNAPURAM PSP (1.2 GW), ANDHRA PRADESH

# OIL & GREASE LUBRICATION SYSTEM

| Sr. | Item | Details                    |
|-----|------|----------------------------|
| 1   | GLS  | WORKING PRESSURE – 210 BAR |