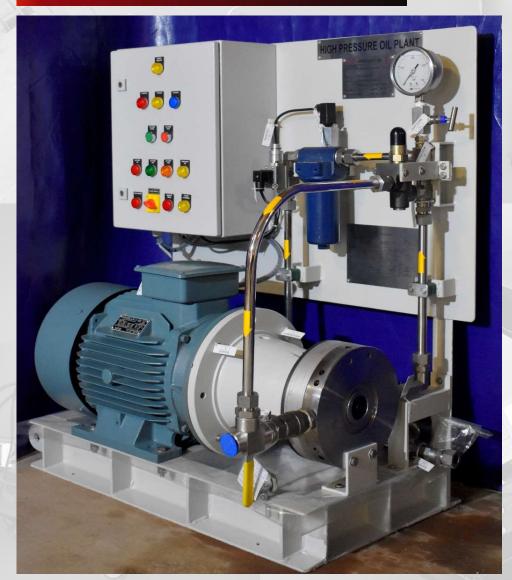

#### LOWER KOPILI HEP (120MW), ASSAM

#### HIGH PRESSURE OIL PLANT

| Sr.<br>N. | Item                          | Details         |
|-----------|-------------------------------|-----------------|
| 1         | HIGH<br>PRESSURE<br>OIL PLANT | TEST PR 350 BAR |
| 2         | MOTOR                         | 7.5 KW (10 HP)  |