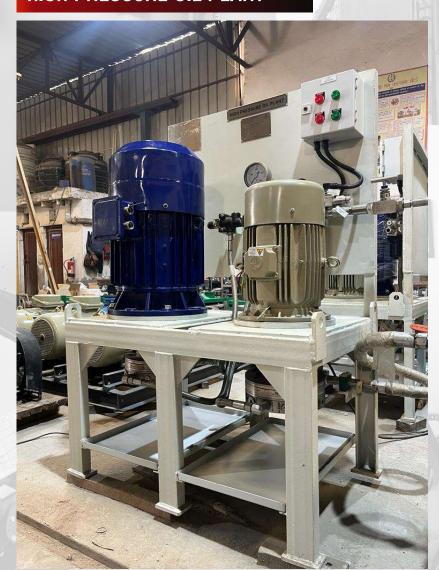

#### HIGH PRESSURE OIL PLANT

| Sr.<br>N. | Item                          | Details         |
|-----------|-------------------------------|-----------------|
| 1         | HIGH<br>PRESSURE<br>OIL PLANT | TEST PR 350 BAR |
| 2         | MOTOR                         | 7.5 KW (10 HP)  |