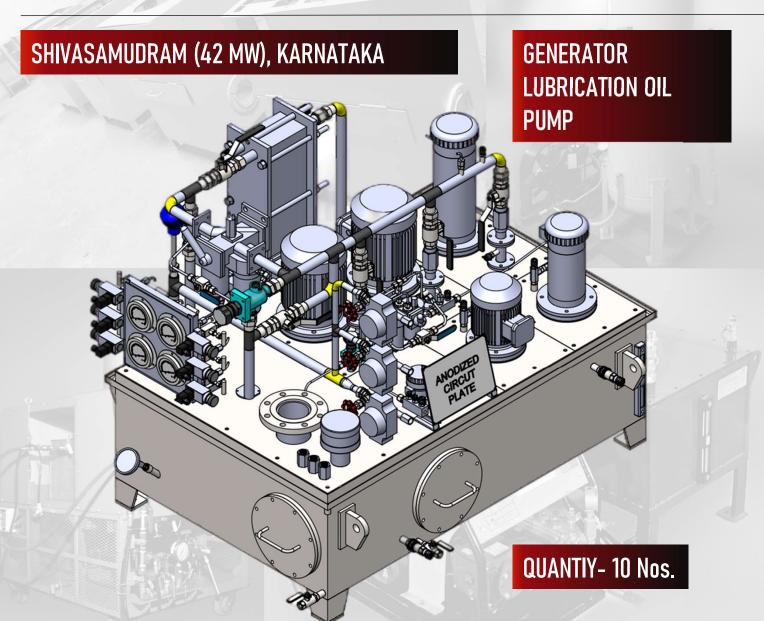

PLOT NO. 22, MAA KALKA MARG, GURUKUL Industrial Area,

Ph.: +91 9891345001;8851349219

Visit us at: www.buchiya.com

Mail: info.controls@b



# OIL SYSTEMS



.... Serves need of all type of industries



| Sr. | Item | Details                                                |
|-----|------|--------------------------------------------------------|
| 1   | GLOP | JACKING/ 1 LPM @ 90 BAR<br>Lubrication / 60 LMP@ 6 Bar |









**GENERATOR LUBRICATION OIL PLANTY** 



#### RUSUMO FALLS (80MW), AFRICA



#### OIL LEAKAGE UNIT



| Sr. | Item             | Details                 |
|-----|------------------|-------------------------|
| 1   | OIL LEAKAGE UNIT | WORKING - 50LPM @ 6 BAR |



# **OIL SYSTEMS BY BCPL**

#### LOWER KOPILI HEP (120MW), ASSAM



#### HIGH PRESSURE OIL PLANT



| Sr.<br>N. | Item                          | Details         |
|-----------|-------------------------------|-----------------|
| 1         | HIGH<br>PRESSURE<br>OIL PLANT | TEST PR 350 BAR |
| 2         | MOTO