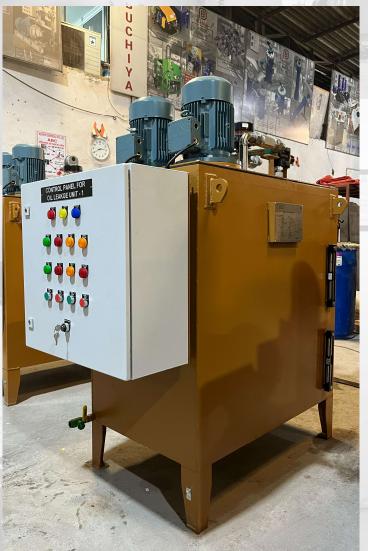

#### OIL LEAKAGE UNIT

| Sr. | Item             | Details                 |
|-----|------------------|-------------------------|
| 1   | OIL LEAKAGE UNIT | WORKING - 50LPM @ 6 BAR |