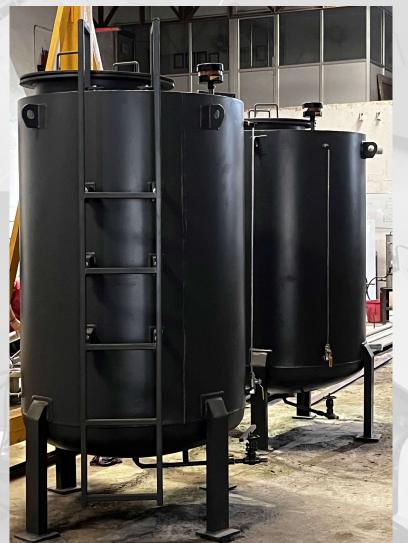

#### **OIL STORAGE TANK & TRANSFER TROLLEY**

| Sr.No. | Item          | Details        |
|--------|---------------|----------------|
| 1      | TANK CAPACITY | 1500 Ltrs.     |
| 2      | DIMESNIONS    | 2100 X 1100 mm |