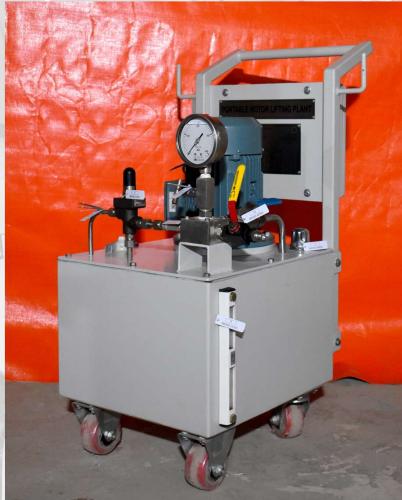

# KUTHER (240MW), JAMMU & KASHMIR

### ROTOR LIFTING PLANT

| Sr.N. | Item                | Details                             |
|-------|---------------------|-------------------------------------|
| 1     | ROTOR LIFITNG PLANT | TEST PRESSURE – 300 BAR,<br>2.5 LPM |
| 2     | MOTOR               | 2.2 KW                              |