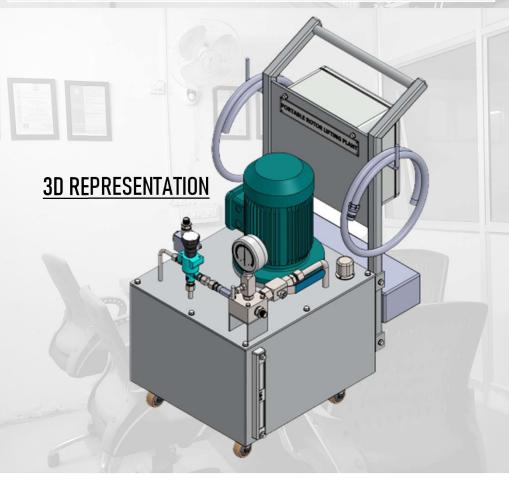

# KUTHER (240MW), JAMMU & KASHMIR

### ROTOR LIFTING PLANT

| Sr.N. | Item                | Details                             |
|-------|---------------------|-------------------------------------|
| 1     | ROTOR LIFITNG PLANT | TEST PRESSURE – 300 BAR,<br>2.5 LPM |
| 2     | MOTOR               | 2.2 KW                              |