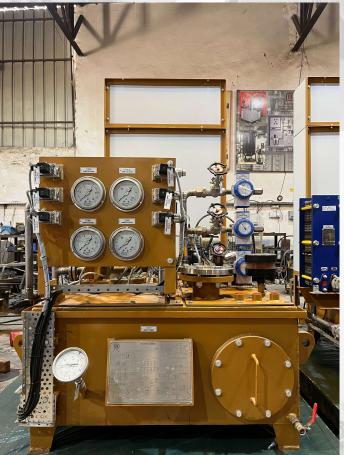

#### HIGH PRESSURE OIL PLANT

| Sr.<br>N. | Item                          | Details         |
|-----------|-------------------------------|-----------------|
| 1         | HIGH<br>PRESSURE<br>OIL PLANT | TEST PR 350 BAR |
| 2         | MOTOR                         | 7.5 KW (10 HP)  |

#### LOWER KOPILI HEP (120MW), ASSAM