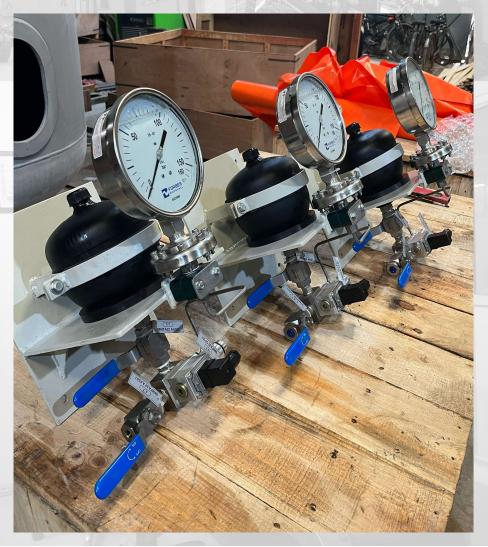

HIGH PRESSURE OIL PLANT

| Sr.N. | Item               | Details                    |
|-------|--------------------|----------------------------|
| 1     | BRAKE & JACK PANEL | WORKING PRESSURE - 250 BAR |
|       |                    | AIR PRESSURE – 18 BAR      |