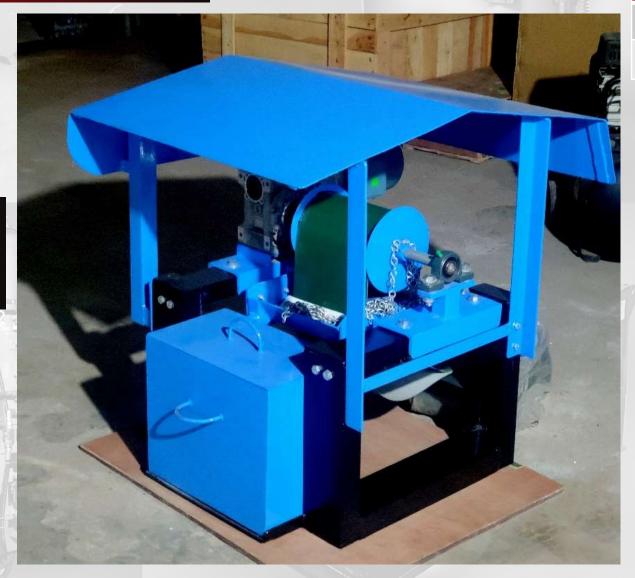

tem          | Details        |
|--------|---------------|----------------|
| 1      | TANK CAPACITY | 1500 Ltrs.     |
| 2      | DIMESNIONS    | 2100 X 1100 mm |



HONG NGAI (3 X 5 MW), VIETNAM

# KUTHER (240MW), JAMMU & KASHMIR



### ROTOR LIFTING PLANT



| Sr.N. | Item                | Details                             |
|-------|---------------------|-------------------------------------|
| 1     | ROTOR LIFITNG PLANT | TEST PRESSURE – 300 BAR,<br>2.5 LPM |
| 2     | MOTOR               | 2.2 KW                              |



#### PINNAPURAM PSP (1.2 GW), ANDHRA PRADESH



# OIL & GREASE LUBRICATION SYSTEM



| Sr. | Item | Details                    |
|-----|------|----------------------------|
| 1   | GLS  | WORKING PRESSURE – 210 BAR |





#### NAM KONG 3 (2X13 MW), LAOS



| Sr.No. | Item       | Details                   |
|--------|------------|---------------------------|
| 1      | BELT/WIPER | OLEOPHILIC POLYMER/TEFLON |
| 2      | MOTOR      | 0.37 KW (0.5 HP)          |



OIL SKIMMER SYSTEM