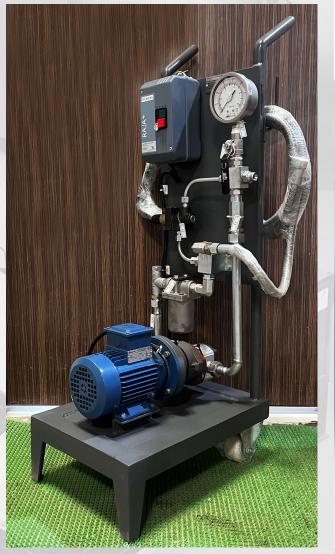

#### HIGH PRESSURE OIL PLANT

| Sr.<br>N. | Item                          | Details         |
|-----------|-------------------------------|-----------------|
| 1         | HIGH<br>PRESSURE<br>OIL PLANT | TEST PR 350 BAR |
| 2         | MOTOR                         | 7.5 KW (10 HP)  |