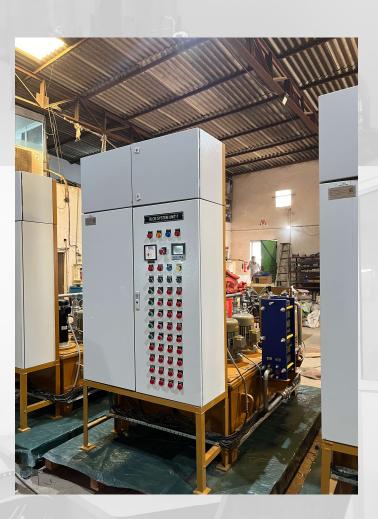

PLOT NO. 22, MAA KALKA MARG, GURUKUL Industrial Area,

Ph.: +91 9891345001;8851349219

Visit us at: www.buchiya.com

Mail: info.controls@b



# OIL SYSTEMS



.... Serves need of all type of industries



| Sr. | Item | Details                                                |
|-----|------|--------------------------------------------------------|
| 1   | GLOP | JACKING/ 1 LPM @ 90 BAR<br>Lubrication / 60 LMP@ 6 Bar |









**GENERATOR LUBRICATION OIL PLANTY** 



#### RUSUMO FALLS (80MW), AFRICA



#### OIL LEAKAGE UNIT



| Sr. | Item             | Details                 |
|-----|------------------|-------------------------|
| 1   | OIL LEAKAGE UNIT | WORKING - 50LPM @ 6 BAR |



# **OIL SYSTEMS BY BCPL**

#### LOWER KOPILI HEP (120MW), ASSAM



#### HIGH PRESSURE OIL PLANT



| Sr.<br>N. | Item                          | Details         |
|-----------|-------------------------------|-----------------|
| 1         | HIGH<br>PRESSURE<br>OIL PLANT | TEST PR 350 BAR |
| 2         | MOTOR                         | 7.5 KW (10 HP)  |



# **OIL SYSTEMS BY BCPL**

#### KHOBI HEP (60MW), GEORGIA



|      | Sr.<br>N. | Item                       | Details                    |
|------|-----------|----------------