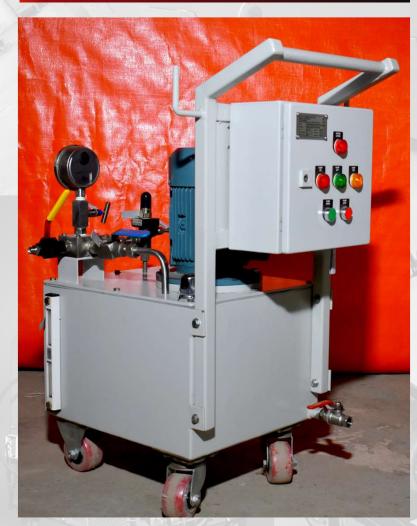

HIGH PRESSURE OIL PLANT

| Sr.N. | Item               | Details                    |
|-------|--------------------|----------------------------|
| 1     | BRAKE & JACK PANEL | WORKING PRESSURE - 250 BAR |
|       |                    | AIR PRESSURE – 18 BAR      |