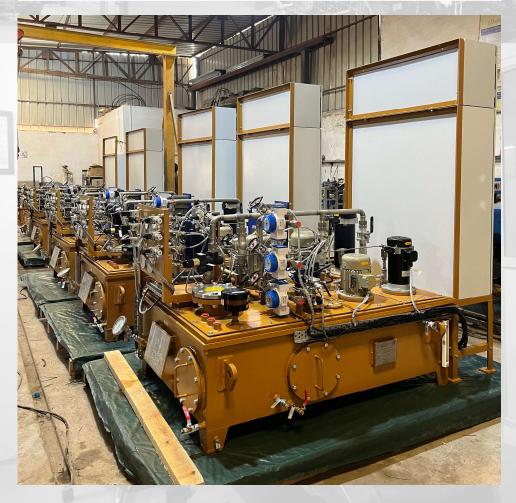

PLOT NO. 22, MAA KALKA MARG, GURUKUL Industrial Area,

Ph.: +91 9891345001;8851349219

Visit us at: www.buchiya.com

Mail: info.controls@b



# OIL SYSTEMS



.... Serves need of all type of industries



| Sr. | Item | Details                                                |
|-----|------|--------------------------------------------------------|
| 1   | GLOP | JACKING/ 1 LPM @ 90 BAR<br>Lubrication / 60 LMP@ 6 Bar |









**GENERATOR LUBRICATION OIL PLANTY** 



#### RUSUMO FALLS (80MW), AFRICA



#### OIL LEAKAGE UNIT



| Sr. | Item             | Details                 |
|-----|------------------|-------------------------|
| 1   | OIL LEAKAGE UNIT | WORKING - 50LPM @ 6 BAR |



# **OIL SYSTEMS BY BCPL**

#### LOWER KOPILI HEP (120MW), ASSAM



#### HIGH PRESSURE OIL PLANT



| Sr.<br>N. | Item                          | Details         |
|-----------|-------------------------------|-----------------|
| 1         | HIGH<br>PRESSURE<br>OIL PLANT | TEST PR 350 BAR |
| 2         | MOTOR                         | 7.5 KW (10 HP)  |



# **OIL SYSTEMS BY BCPL**

#### KHOBI HEP (60MW), GEORGIA



|      | Sr.<br>N. | Item                       | Details                    |
|------|-----------|----------