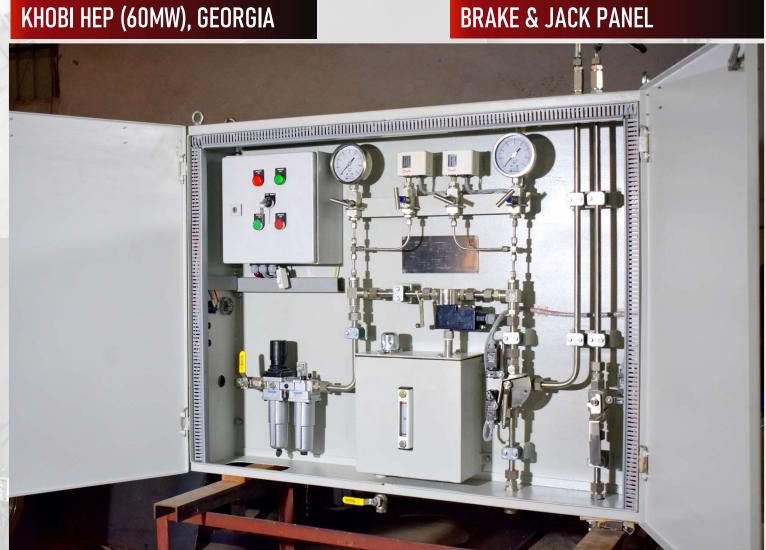

#### KHOBI HEP (60MW), GEORGIA

|      | Sr.<br>N. | Item                       | Details                    |
|------|-----------|----------------------------|----------------------------|
| 6    | 1         | HIGH PRESSURE<br>OIL PLANT | TEST PR 380 BAR,<br>37 LPM |
| 18/8 | 2         | MOTOR                      | 18.5 KW (25 HP)            |

HIGH PRESSURE OIL PLANT

| Sr.N. | Item               | Details                    |
|-------|--------------------|----------------------------|
| 1     | BRAKE & JACK PANEL | WORKING PRESSURE - 250 BAR |
|       |                    | AIR PRESSURE – 18 BAR      |