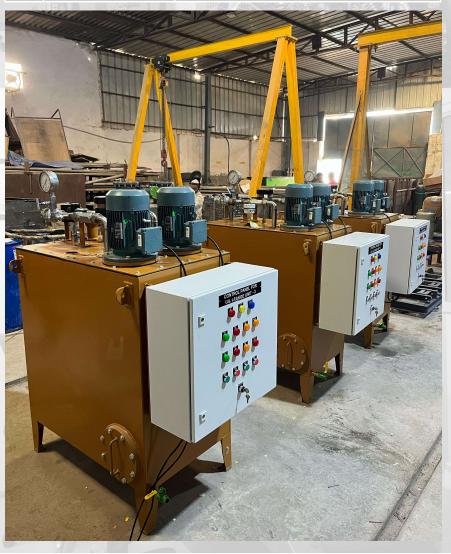

PLOT NO. 22, MAA KALKA MARG, GURUKUL Industrial Area,

Ph.: +91 9891345001;8851349219

Visit us at: www.buchiya.com

Mail: info.controls@b



# OIL SYSTEMS



.... Serves need of all type of industries



| Sr. | Item | Details                                                |
|-----|------|--------------------------------------------------------|
| 1   | GLOP | JACKING/ 1 LPM @ 90 BAR<br>Lubrication / 60 LMP@ 6 Bar |









**GENERATOR LUBRICATION OIL PLANTY** 



#### RUSUMO FALLS (80MW), AFRICA



#### OIL LEAKAGE UNIT



| Sr. | Item             | Details                 |
|-----|------------------|-------------------------|
| 1   | OIL LEAKAGE UNIT | WORKING - 50LPM @ 6 BAR |



# **OIL SYSTEMS BY BCPL**

#### LOWER KOPILI HEP (120MW), ASSAM



#### HIGH PRESSURE OIL PLANT



| Sr.<br>N. | Item                          | Details         |
|-----------|-------------------------------|-----------------|
| 1         | HIGH<br>PRESSURE<br>OIL PLANT | TEST PR 350 BAR |
| 2         | MOTOR                         | 7.5 KW (10 HP)  |



# **OIL SYSTEMS BY BCPL**

#### KHOBI HEP (60MW), GEORGIA



|      | Sr.<br>N. | Item                       | Details                    |
|------|-----------|----------------------------|----------------------------|
| 6    | 1         | HIGH PRESSURE<br>OIL PLANT | TEST PR 380 BAR,<br>37 LPM |
| 18/8 | 2         | MOTOR                      | 18.5 KW (25 HP)            |

HIGH PRESSURE OIL PLANT









| Sr.N. | Item