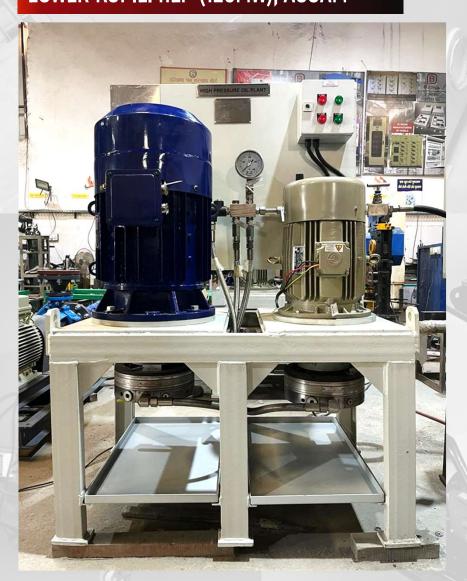

#### LOWER KOPILI HEP (120MW), ASSAM

#### HIGH PRESSURE OIL PLANT

| Sr.<br>N. | Item                          | Details         |
|-----------|-------------------------------|-----------------|
| 1         | HIGH<br>PRESSURE<br>OIL PLANT | TEST PR 350 BAR |
| 2         | MOTOR                         | 7.5 KW (10 HP)  |