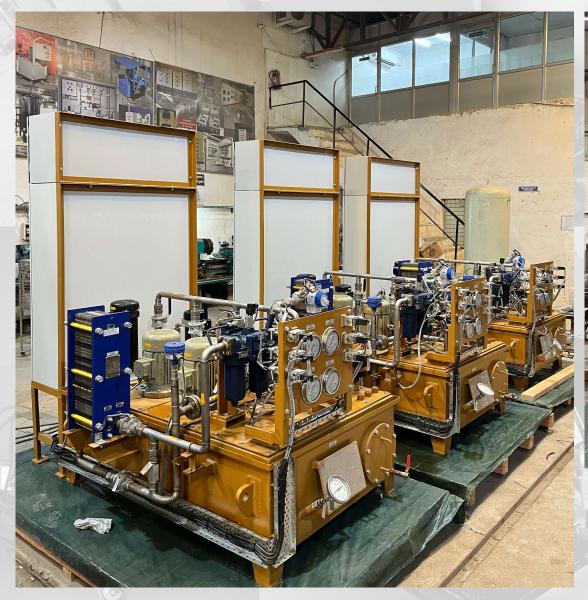

PLOT NO. 22, MAA KALKA MARG, GURUKUL Industrial Area,

Ph.: +91 9891345001;8851349219

Visit us at: www.buchiya.com

Mail: info.controls@b



# OIL SYSTEMS



.... Serves need of all type of industries



| Sr. | Item | Details                                                |
|-----|------|--------------------------------------------------------|
| 1   | GLOP | JACKING/ 1 LPM @ 90 BAR<br>Lubrication / 60 LMP@ 6 Bar |









**GENERATOR LUBRICATION OIL PLANTY** 



#### RUSUMO FALLS (80MW), AFRICA



#### OIL LEAKAGE UNIT



| Sr. | Item             | Details                 |
|-----|------------------|-------------------------|
| 1   | OIL LEAKAGE UNIT | WORKING - 50LPM @ 6 BAR |



# **OIL SYSTEMS BY BCPL**

#### LOWER KOPILI HEP (120MW), ASSAM



#### HIGH PRESSURE OIL PLANT



| Sr.<br>N. | Item                          | Details         |
|-----------|-------------------------------|-----------------|
| 1         | HIGH<br>PRESSURE<br>OIL PLANT | TEST PR 350 BAR |
| 2         | MOTOR                         | 7.5 KW (10 HP)  |



# **OIL SYSTEMS BY BCPL**

#### KHOBI HEP (60MW), GEORGIA



|      | Sr.<br>N. | Item                       | Details                    |
|------|-----------|------------