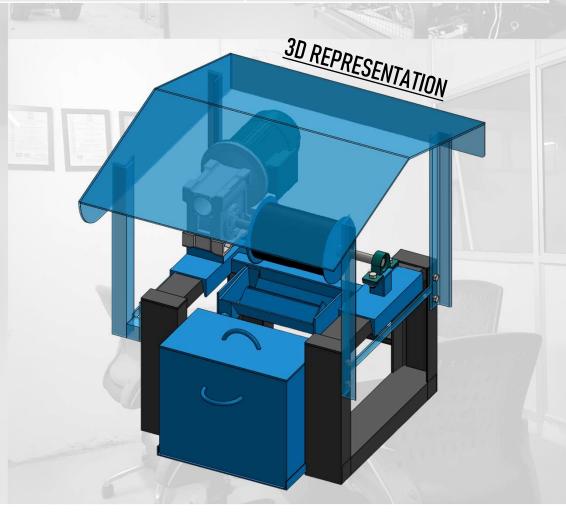

MW), JAMMU & KASHMIR



### ROTOR LIFTING PLANT



| Sr.N. | Item                | Details                             |
|-------|---------------------|-------------------------------------|
| 1     | ROTOR LIFITNG PLANT | TEST PRESSURE – 300 BAR,<br>2.5 LPM |
| 2     | MOTOR               | 2.2 KW                              |



#### PINNAPURAM PSP (1.2 GW), ANDHRA PRADESH



# OIL & GREASE LUBRICATION SYSTEM



| Sr. | Item | Details                    |
|-----|------|----------------------------|
| 1   | GLS  | WORKING PRESSURE – 210 BAR |





#### NAM KONG 3 (2X13 MW), LAOS



| Sr.No. | Item       | Details                   |
|--------|------------|---------------------------|
| 1      | BELT/WIPER | OLEOPHILIC POLYMER/TEFLON |
| 2      | MOTOR      | 0.37 KW (0.5 HP)          |



OIL SKIMMER SYSTEM