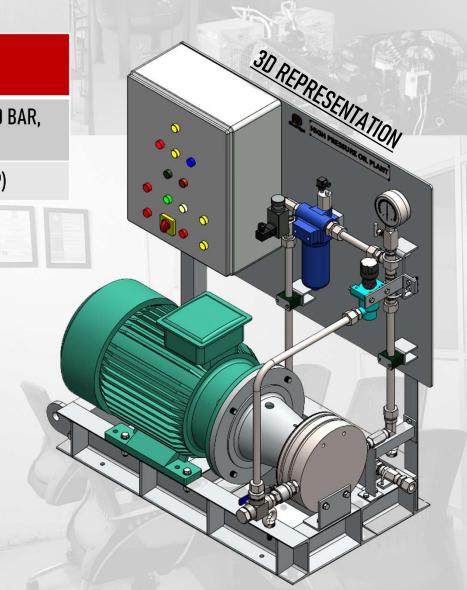

#### LOWER KOPILI HEP (120MW), ASSAM

#### HIGH PRESSURE OIL PLANT

| Sr.<br>N. | Item                          | Details         |
|-----------|-------------------------------|-----------------|
| 1         | HIGH<br>PRESSURE<br>OIL PLANT | TEST PR 350 BAR |
| 2         | MOTOR                         | 7.5 KW (10 HP)  |