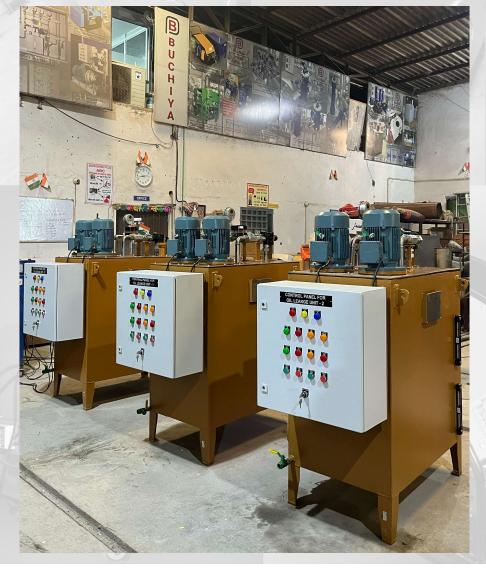

#### OIL LEAKAGE UNIT

| Sr. | Item             | Details                 |
|-----|------------------|-------------------------|
| 1   | OIL LEAKAGE UNIT | WORKING - 50LPM @ 6 BAR |