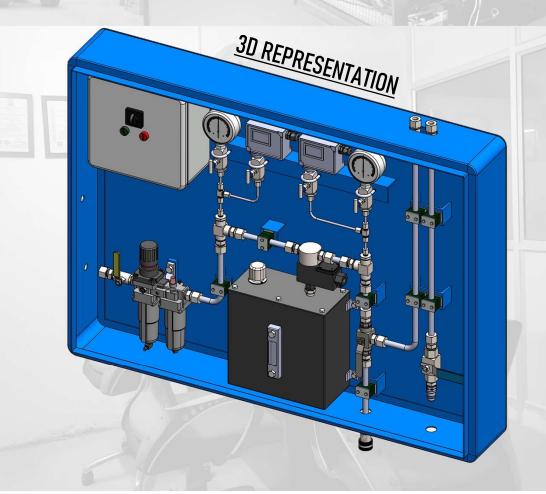

#### KHOBI HEP (60MW), GEORGIA

|      | Sr.<br>N. | Item                       | Details                    |
|------|-----------|----------------------------|----------------------------|
| 6    | 1         | HIGH PRESSURE<br>OIL PLANT | TEST PR 380 BAR,<br>37 LPM |
| 18/8 | 2         | MOTOR                      | 18.5 KW (25 HP)            |

HIGH PRESSURE OIL PLANT

| Sr.N. | Item               | Details                    |
|-------|--------------------|----------------------------|
| 1     | BRAKE & JACK PANEL | WORKING PRESSURE - 250 BAR |
|       |                    | AIR PRESSURE – 18 BAR      |