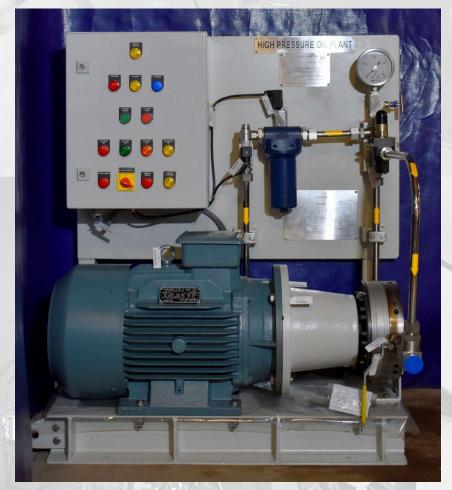

# HIGH PRESSURE OIL PLANT VACCUM PACKED FOR EXPORT

.... Serves need of all type of industries