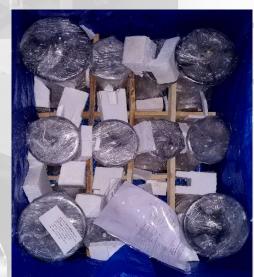

# **PACKING OF ELECTRICAL EQUIPMNETS**

**4 STAGES OF PACKING INCLUDES:** 

[STAGE 1] SILICA GEL **PROTECTION**  [STAGE 2]

**PASTIC FOIL PROTECTION** FOR FRAGILE **PARTS** 

[STAGE 3] THERMACOL PROTECTION

[STAGE 4] **BOXING WITH ITEM SPECIFIC BOM** 