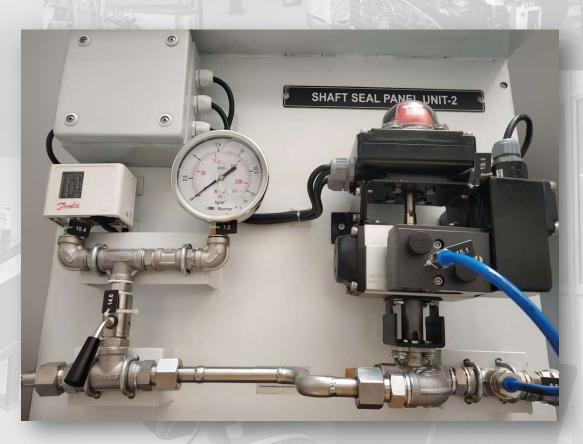

ETNAM



| Sr.No. | Item                    | Details          |
|--------|-------------------------|------------------|
| 1      | Low Pressure Compressor | 250 Lpm          |
| 2      | MOTOR                   | 2.2 Kw (3.0 H.P) |
| 3      | Working Pressure        | 8 Bar            |
| 4      | Tanks Capacity          | 500 ltrs         |



#### **COMPRESSED AIR SYSTEMS BY BCPL**

#### ❖ SELTI MUSRANG, JABALPUR



| Sr.No. | Item                    | Details  |
|--------|-------------------------|----------|
| 1      | Low Pressure Compressor | 100 Lpm  |
| 2      | MOTOR                   | 2 H.P    |
| 3      | Working Pressure        | 10 Bar   |
| 4      | Tanks Capacity          | 100 ltrs |



## Buchiya .... Serves need of all type of industries

#### **❖ SHAFT SEAL PANEL**