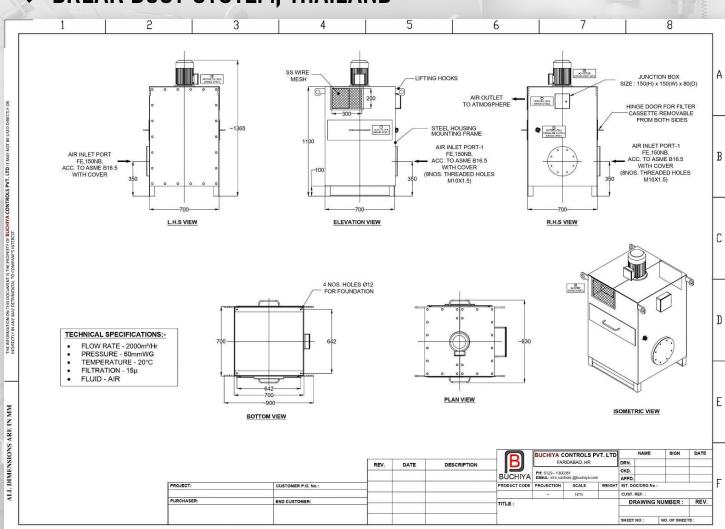

#### **❖** BREAK DUST SYSTEM, THAILAND

| Sr.No. | Item       | Details   |
|--------|------------|-----------|
| 1      | FLOW RATE  | 2000m3/Hr |
| 2      | PRESSURE   | 60 mmWG   |
| 3      | TEMPRATURE | 20 °C     |
| 4      | FLITRATION | 15μ       |