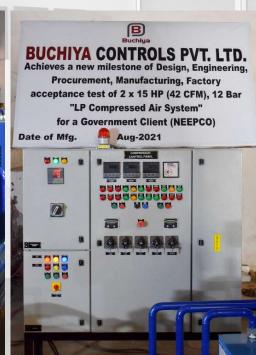

# AIR SYSTEMS

.... Serves need of all type of industries

❖ KOPILI (3X12 MW), ASSAM

| Sr.N. | Item                    | Details           |
|-------|-------------------------|-------------------|
| 1     | Low Pressure Compressor | 1200 Lpm          |
| 2     | MOTOR                   | 11.3 Kw (15 H.P)  |
| 3     | Working Pressure        | 12 Bar            |
| 4     | Tanks Capacity          | 1000 ltrs (3 QTY) |