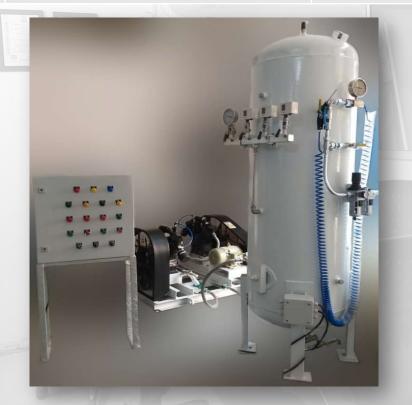

| Tanks Capacity          | 1000/200 ltrs    |



#### ❖ TA PAO HO (2X5 MW), VIETNAM



| Sr.No. | Item                    | Details          |
|--------|-------------------------|------------------|
| 1      | Low Pressure Compressor | 250 Lpm          |
| 2      | MOTOR                   | 2.2 Kw (3.0 H.P) |
| 3      | Working Pressure        | 8 Bar            |
| 4      | Tanks Capacity          | 1000 ltrs        |





#### ❖ PAHU (2X13 MW), VIETNAM



| Sr.No. | Item                    | Details          |
|--------|-------------------------|------------------|
| 1      | Low Pressure Compressor | 250 Lpm          |
| 2      | MOTOR                   | 2.2 Kw (3.0 H.P) |
| 3      | Working Pressure        | 8 Bar            |
| 4      | Tanks Capacity          | 500 ltrs         |



#### **COMPRESSED AIR SYSTEMS BY BCPL**

#### ❖ SELTI MUSRANG, JABALPUR



| Sr.No. | Item                    | Details  |
|--------|-------------------------|----------|
| 1      | Low Pressure Compressor | 100 Lpm  |
| 2      | MOTOR                   | 2 H.P    |
| 3      | Working Pressure        | 10 Bar   |
| 4      | Tanks Capacity          | 100 ltrs |



## Buchiya .... Serves need of all type of industries

#### **❖ SHAFT SEAL PANEL**