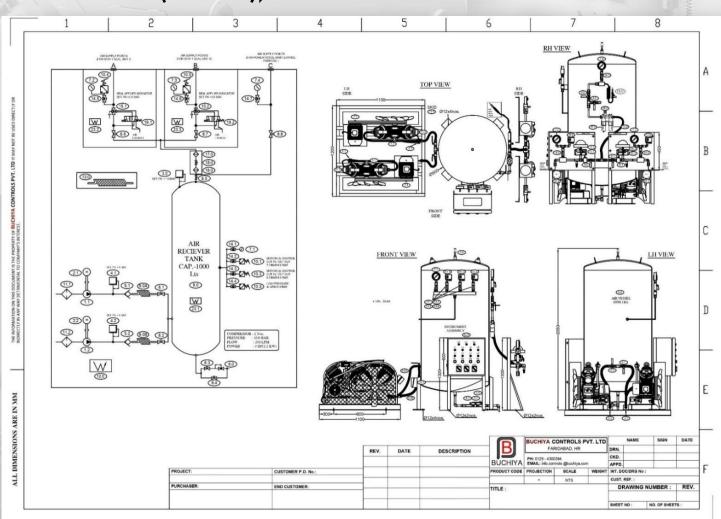

# AIR SYSTEMS

.... Serves need of all type of industries

❖ KOPILI (3X12 MW), ASSAM

| Sr.N. | Item                    | Details           |
|-------|-------------------------|-------------------|
| 1     | Low Pressure Compressor | 1200 Lpm          |
| 2     | MOTOR                   | 11.3 Kw (15 H.P)  |
| 3     | Working Pressure        | 12 Bar            |
| 4     | Tanks Capacity          | 1000 ltrs (3 QTY) |