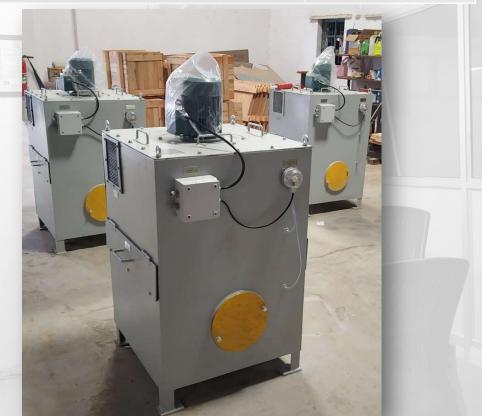

#### **❖** BREAK DUST SYSTEM, THAILAND

| Sr.No. | Item       | Details   |
|--------|------------|-----------|
| 1      | FLOW RATE  | 2000m3/Hr |
| 2      | PRESSURE   | 60 mmWG   |
| 3      | TEMPRATURE | 20 °C     |
| 4      | FLITRATION | 15μ       |