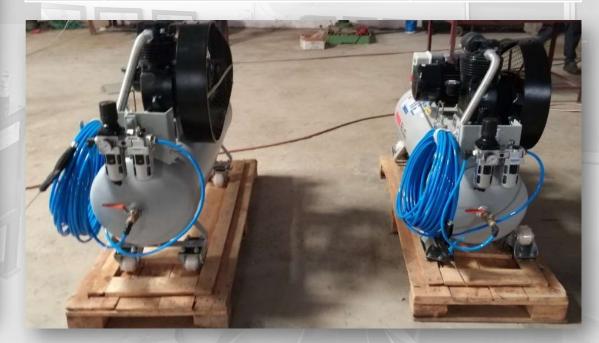

|
| 4      | Tanks Capacity          | 1000 ltrs        |





#### ❖ PAHU (2X13 MW), VIETNAM



| Sr.No. | Item                    | Details          |
|--------|-------------------------|------------------|
| 1      | Low Pressure Compressor | 250 Lpm          |
| 2      | MOTOR                   | 2.2 Kw (3.0 H.P) |
| 3      | Working Pressure        | 8 Bar            |
| 4      | Tanks Capacity          | 500 ltrs         |



#### **COMPRESSED AIR SYSTEMS BY BCPL**

#### ❖ SELTI MUSRANG, JABALPUR



| Sr.No. | Item                    | Details  |
|--------|-------------------------|----------|
| 1      | Low Pressure Compressor | 100 Lpm  |
| 2      | MOTOR                   | 2 H.P    |
| 3      | Working Pressure        | 10 Bar   |
| 4      | Tanks Capacity          | 100 ltrs |



## Buchiya .... Serves need of all type of industries

#### **❖ SHAFT SEAL PANEL**