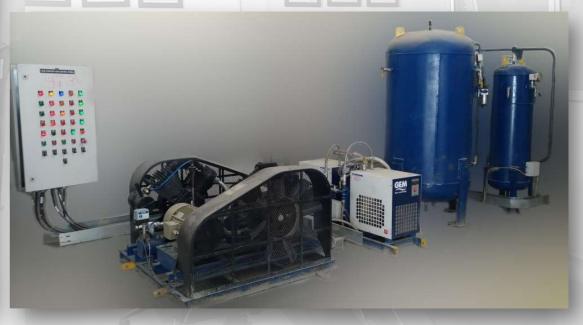

# AIR SYSTEMS

.... Serves need of all type of industries

❖ KOPILI (3X12 MW), ASSAM

| Sr.N. | Item                    | Details           |
|-------|-------------------------|-------------------|
| 1     | Low Pressure Compressor | 1200 Lpm          |
| 2     | MOTOR                   | 11.3 Kw (15 H.P)  |
| 3     | Working Pressure        | 12 Bar            |
| 4     | Tanks Capacity          | 1000 ltrs (3 QTY) |