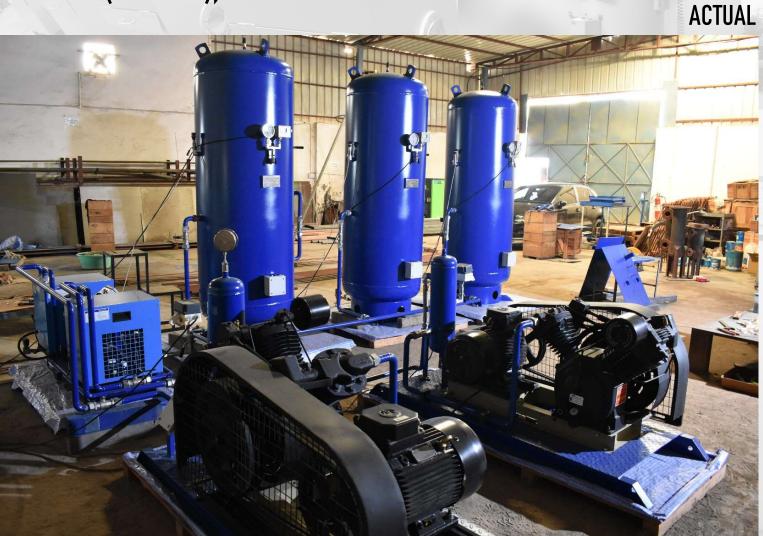

PLOT NO. 22, MAA KALKA MARG, GURUKUL Industrial Area.

Ph.: +91 9891345001;8851349219

Visit us at www.buchiya.com

Mail: info.controls@bi



# AIR SYSTEMS



.... Serves need of all type of industries

❖ KOPILI (3X12 MW), ASSAM



| Sr.N. | Item                    | Details           |
|-------|-------------------------|-------------------|
| 1     | Low Pressure Compressor | 1200 Lpm          |
| 2     | MOTOR                   | 11.3 Kw (15 H.P)  |
| 3     | Working Pressure        | 12 Bar            |
| 4     | Tanks Capacity          | 1000 ltrs (3 QTY) |







#### **❖** BREAK DUST SYSTEM, THAILAND



| Sr.No. | Item       | Details   |
|--------|------------|-----------|
| 1      | FLOW RATE  | 2000m3/Hr |
| 2      | PRESSURE   | 60 mmWG   |
| 3      | TEMPRATURE | 20 °C     |
| 4      | FLITRATION | 15μ       |



### Buchiya .... Serves need of all type of industries

#### **\*** KHLONG TRON HPP (2X1250 KW), THAILAND



|      | Sr.No. | Item                    | Details        |
|------|--------|-------