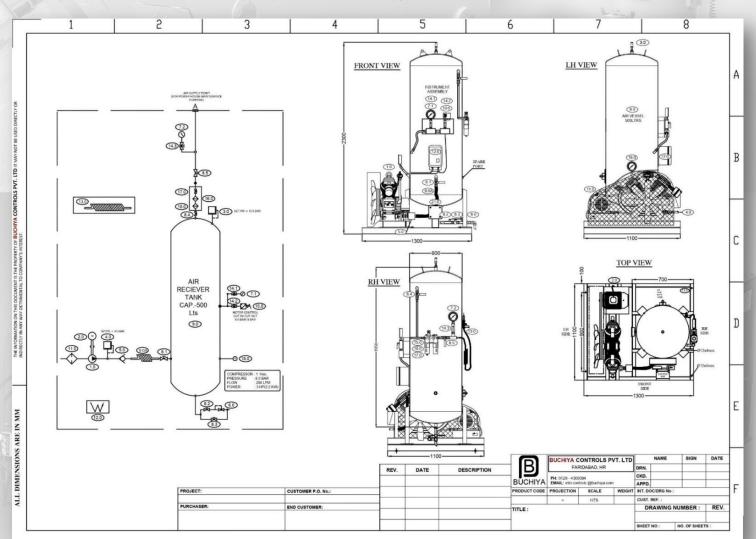

# AIR SYSTEMS

.... Serves need of all type of industries

❖ KOPILI (3X12 MW), ASSAM

| Sr.N. | Item                    | Details           |
|-------|-------------------------|-------------------|
| 1     | Low Pressure Compressor | 1200 Lpm          |
| 2     | MOTOR                   | 11.3 Kw (15 H.P)  |
| 3     | Working Pressure        | 12 Bar            |
| 4     | Tanks Capacity          | 1000 ltrs (3 QTY) |