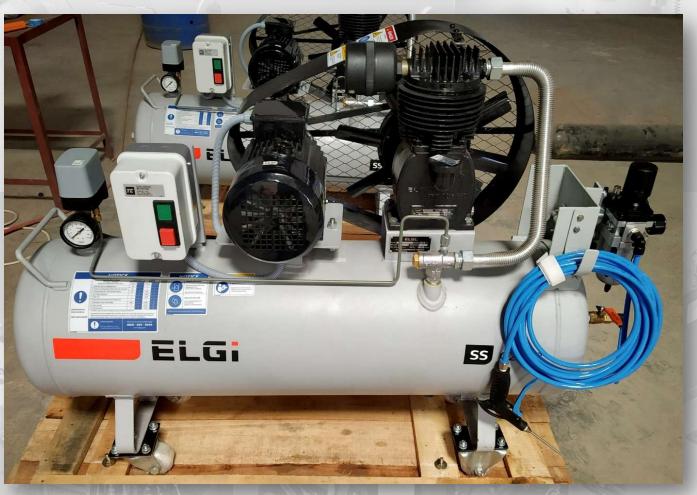

, VIETNAM



| Sr.No. | Item                    | Details          |
|--------|-------------------------|------------------|
| 1      | Low Pressure Compressor | 250 Lpm          |
| 2      | MOTOR                   | 2.2 Kw (3.0 H.P) |
| 3      | Working Pressure        | 8 Bar            |
| 4      | Tanks Capacity          | 1000 ltrs        |





#### ❖ PAHU (2X13 MW), VIETNAM



| Sr.No. | Item                    | Details          |
|--------|-------------------------|------------------|
| 1      | Low Pressure Compressor | 250 Lpm          |
| 2      | MOTOR                   | 2.2 Kw (3.0 H.P) |
| 3      | Working Pressure        | 8 Bar            |
| 4      | Tanks Capacity          | 500 ltrs         |



#### **COMPRESSED AIR SYSTEMS BY BCPL**

#### ❖ SELTI MUSRANG, JABALPUR



| Sr.No. | Item                    | Details  |
|--------|-------------------------|----------|
| 1      | Low Pressure Compressor | 100 Lpm  |
| 2      | MOTOR                   | 2 H.P    |
| 3      | Working Pressure        | 10 Bar   |
| 4      | Tanks Capacity          | 100 ltrs |



## Buchiya .... Serves need of all type of industries

#### **❖ SHAFT SEAL PANEL**