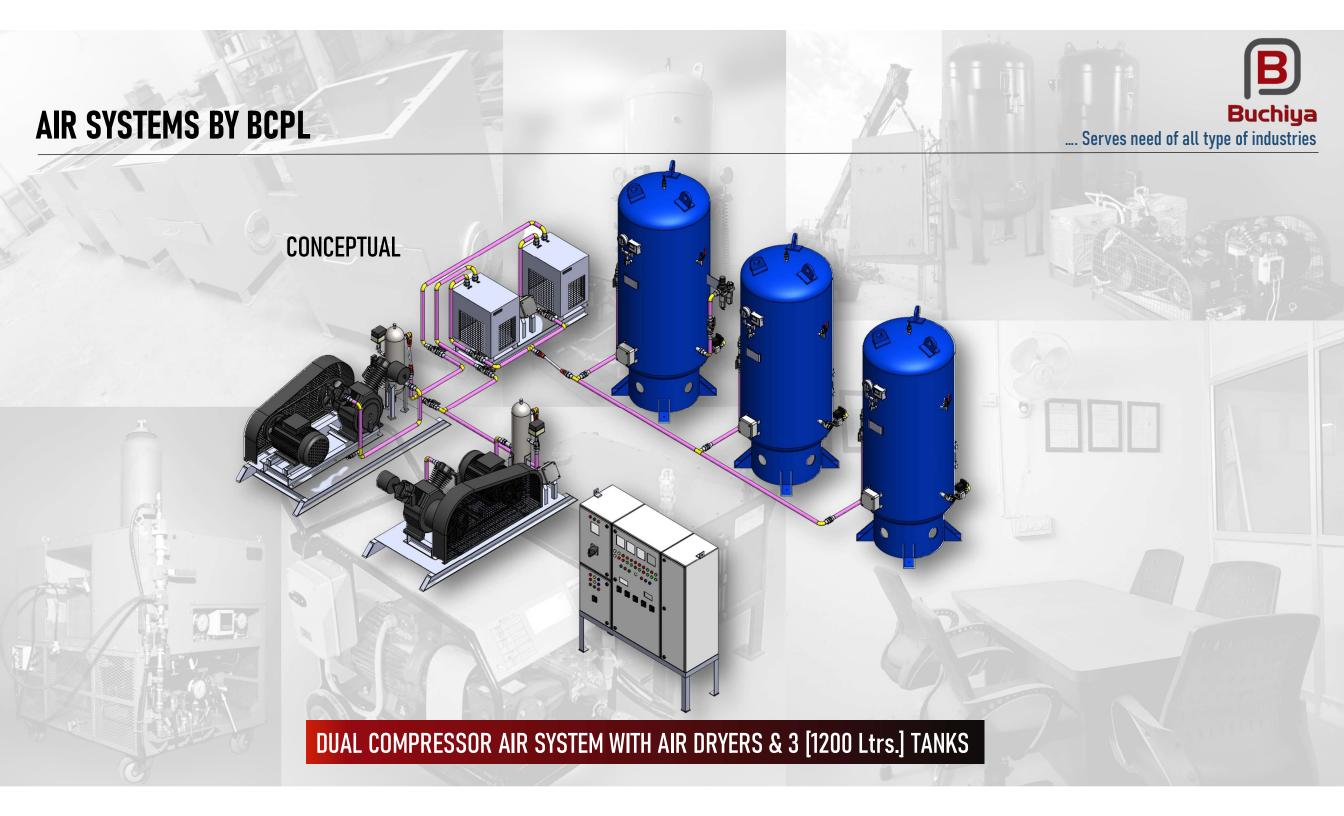

PLOT NO. 22, MAA KALKA MARG, GURUKUL Industrial Area.

Ph.: +91 9891345001;8851349219

Visit us at www.buchiya.com

Mail: info.controls@bi



# AIR SYSTEMS



.... Serves need of all type of industries

❖ KOPILI (3X12 MW), ASSAM



| Sr.N. | Item                    | Details           |
|-------|-------------------------|-------------------|
| 1     | Low Pressure Compressor | 1200 Lpm          |
| 2     | MOTOR                   | 11.3 Kw (15 H.P)  |
| 3     | Working Pressure        | 12 Bar            |
| 4     | Tanks Capacity          | 1000 ltrs (3 QTY) |







#### **❖** BREAK DUST SYSTEM, THAILAND



| Sr.No. | Item       | Details   |
|--------|------------|-----------|
| 1      | FLOW RATE  | 2000m3/Hr |
| 2      | PRESSURE   | 60 mmWG   |
| 3      | TEMPRATURE | 20 °C     |
| 4      | FLITRATION | 15μ       |



### Buchiya .... Serves need of all type of industries

#### **\*** KHLONG TRON HPP (2X1250 KW), THAILAND



|      | Sr.