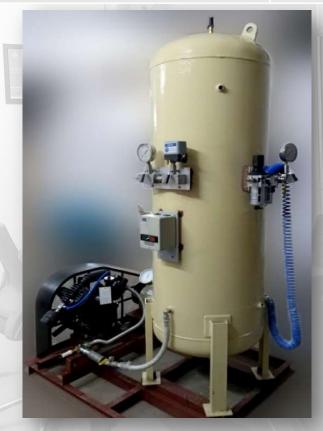

#### ❖ MOYAR (3X12 MW), TAMIL NADU

| Sr.No. | Item                    | Details        |
|--------|-------------------------|----------------|
| 1      | Low Pressure Compressor | 400 Lpm        |
| 2      | MOTOR                   | 3.7 Kw (5 H.P) |
| 3      | Working Pressure        | 10 Bar         |
| 4      | Tanks Capacity          | 1000/1200 ltrs |

#### ❖ SOLU (2X1250 KW), NEPAL

| Sr.No. | Item                    | Details          |
|--------|-------------------------|------------------|
| 1      | Low Pressure Compressor | 580 Lpm          |
| 2      | MOTOR                   | 5.5 Kw (7.5 H.P) |
| 3      | Working Pressure        | 8 Bar            |
| 4      | Tanks Capacity          | 1000/200 ltrs    |

#### ❖ TA PAO HO (2X5 MW), VIETNAM

| Sr.No. | Item                    | Details          |
|--------|-------------------------|------------------|
| 1      | Low Pressure Compressor | 250 Lpm          |
| 2      | MOTOR                   | 2.2 Kw (3.0 H.P) |
| 3      | Working Pressure        | 8 Bar            |
| 4      | Tanks Capacity          | 1000 ltrs        |

#### ❖ PAHU (2X13 MW), VIETNAM

| Sr.No. | Item                    | Details          |
|--------|-------------------------|------------------|
| 1      | Low Pressure Compressor | 250 Lpm          |
| 2      | MOTOR                   | 2.2 Kw (3.0 H.P) |
| 3      | Working Pressure        | 8 Bar            |
| 4      | Tanks Capacity          | 500 ltrs         |