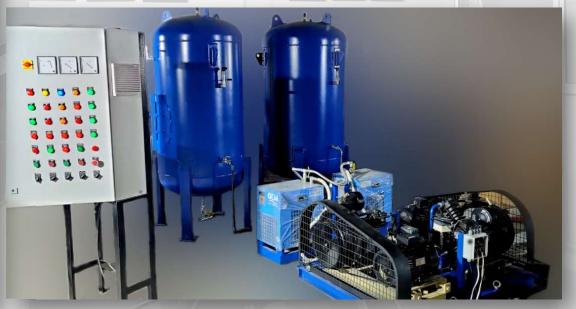

# AIR SYSTEMS

.... Serves need of all type of industries

❖ KOPILI (3X12 MW), ASSAM

| Sr.N. | Item                    | Details           |
|-------|-------------------------|-------------------|
| 1     | Low Pressure Compressor | 1200 Lpm          |
| 2     | MOTOR                   | 11.3 Kw (15 H.P)  |
| 3     | Working Pressure        | 12 Bar            |
| 4     | Tanks Capacity          | 1000 ltrs (3 QTY) |