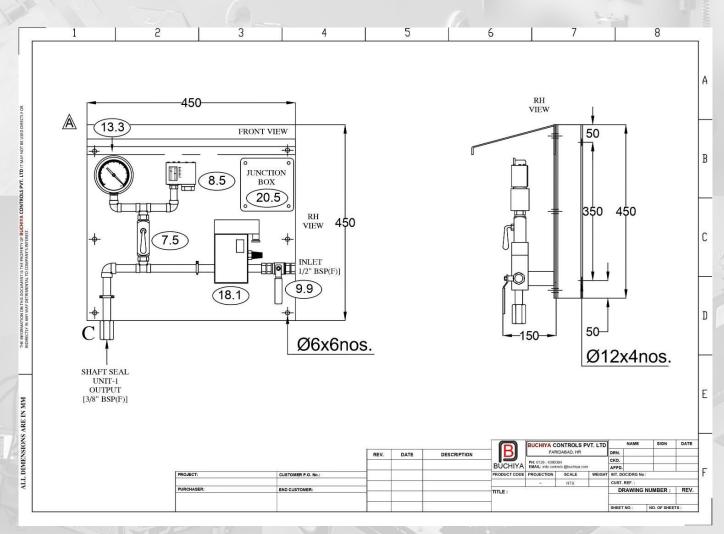

VIETNAM



| Sr.No. | Item                    | Details          |
|--------|-------------------------|------------------|
| 1      | Low Pressure Compressor | 250 Lpm          |
| 2      | MOTOR                   | 2.2 Kw (3.0 H.P) |
| 3      | Working Pressure        | 8 Bar            |
| 4      | Tanks Capacity          | 500 ltrs         |



#### **COMPRESSED AIR SYSTEMS BY BCPL**

#### ❖ SELTI MUSRANG, JABALPUR



| Sr.No. | Item                    | Details  |
|--------|-------------------------|----------|
| 1      | Low Pressure Compressor | 100 Lpm  |
| 2      | MOTOR                   | 2 H.P    |
| 3      | Working Pressure        | 10 Bar   |
| 4      | Tanks Capacity          | 100 ltrs |



## Buchiya .... Serves need of all type of industries

#### **❖ SHAFT SEAL PANEL**