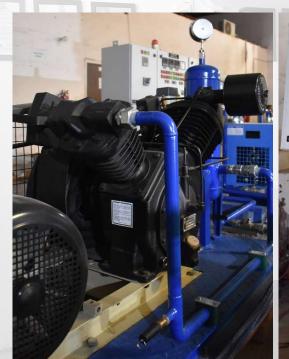

PLOT NO. 22, MAA KALKA MARG, GURUKUL Industrial Area.

Ph.: +91 9891345001;8851349219

Visit us at www.buchiya.com

Mail: info.controls@bi



# AIR SYSTEMS



.... Serves need of all type of industries

❖ KOPILI (3X12 MW), ASSAM



| Sr.N. | Item                    | Details           |
|-------|-------------------------|-------------------|
| 1     | Low Pressure Compressor | 1200 Lpm          |
| 2     | MOTOR                   | 11.3 Kw (15 H.P)  |
| 3     | Working Pressure        | 12 Bar            |
| 4     | Tanks Capacity          | 1000 ltrs (3 QTY) |







#### **❖** BREAK DUST SYSTEM, THAILAND



| Sr.No. | Item       | Details   |
|--------|------------|-----------|
| 1      | FLOW RATE  | 2000m3/Hr |
| 2      | PRESSURE   | 60 mmWG   |
| 3      | TEMPRATURE | 20 °C     |
| 4      | FLITRATION | 15μ       |



### Buchiya .... Serves need of all type of industries

#### **\*** KHLONG TRON HPP (2X1250 KW), THAILAND



|      | Sr.No. | Item                    | Details        |
|------|--------|-------------------------|----------------|
| 7000 | 1      | Low Pressure Compressor | 250 Lpm        |
|      | 2      | MOTOR                   | 2.2 Kw (3 H.P) |
|      | 3      | Working Pressure        | 8 Bar          |
|      | 4      | Tanks Capacity          | 500 ltrs       |



#### ❖ MOYAR (3X12 MW), TAMIL NADU



| Sr.No. | Item