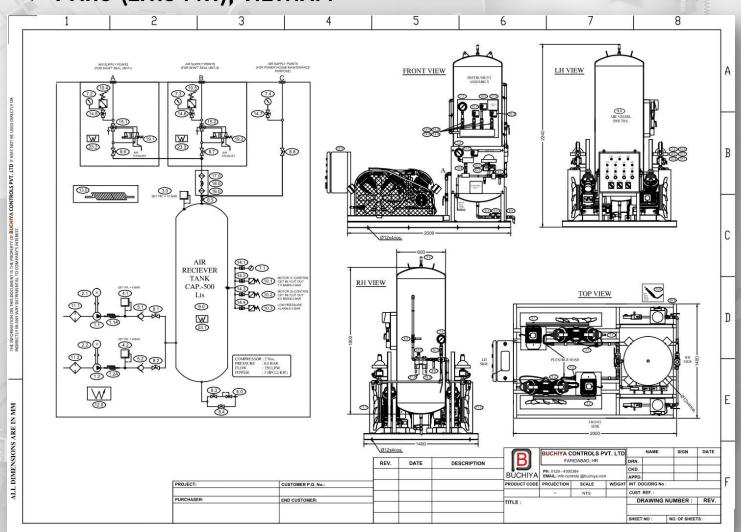

#### **\*** KHLONG TRON HPP (2X1250 KW), THAILAND

|      | Sr.No. | Item                    | Details        |
|------|--------|-------------------------|----------------|
| 7000 | 1      | Low Pressure Compressor | 250 Lpm        |
|      | 2      | MOTOR                   | 2.2 Kw (3 H.P) |
|      | 3      | Working Pressure        | 8 Bar          |
|      | 4      | Tanks Capacity          | 500 ltrs       |