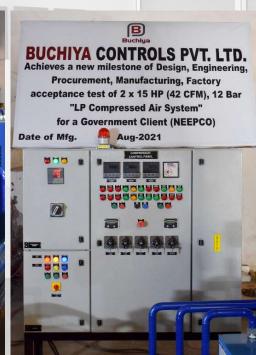

### KUTHER HEP (3x80MW)

DUAL COMPRESSOR AIR SYSTEM WITH AIR DRYERS & 2 TANKS [ 3000 Ltrs. & 1000 Ltrs.]

.... Serves need of all type of industries

❖ KOPILI (3X12 MW), ASSAM

| Sr.N. | Item                    | Details           |
|-------|-------------------------|-------------------|
| 1     | Low Pressure Compressor | 1200 Lpm          |
| 2     | MOTOR                   | 11.3 Kw (15 H.P)  |
| 3     | Working Pressure        | 12 Bar            |
| 4     | Tanks Capacity          | 1000 ltrs (3 QTY) |