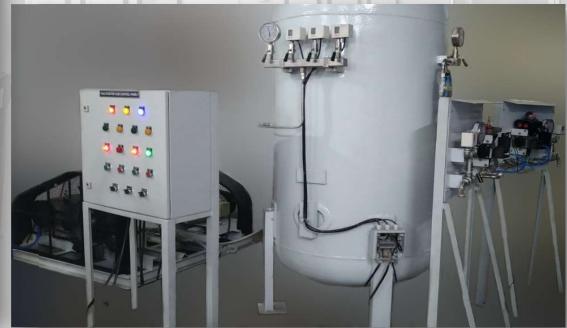

# AIR SYSTEMS

DUAL COMPRESSOR AIR SYSTEM WITH AIR DRYERS, AFTER COOLER & 6 TANKS

DUAL COMPRESSOR AIR SYSTEM SKID MOUNTED

### KUTHER HEP (3x80MW)

DUAL COMPRESSOR AIR SYSTEM WITH AIR DRYERS & 2 TANKS [ 3000 Ltrs. & 1000 Ltrs.]

.... Serves need of all type of industries

❖ KOPILI (3X12 MW), ASSAM

| Sr.N. | Item                    | Details           |
|-------|-------------------------|-------------------|
| 1     | Low Pressure Compressor | 1200 Lpm          |
| 2     | MOTOR                   | 11.3 Kw (15 H.P)  |
| 3     | Working Pressure        | 12 Bar            |
| 4     | Tanks Capacity          | 1000 ltrs (3 QTY) |