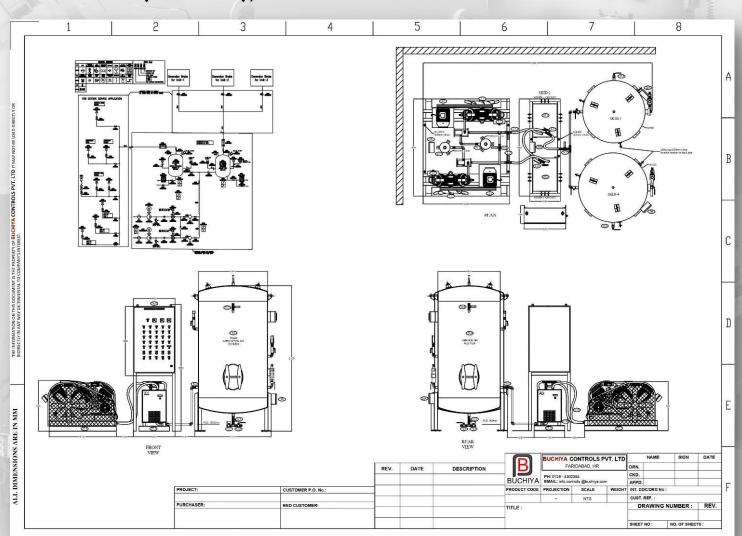

1     | Low Pressure Compressor | 1200 Lpm          |
| 2     | MOTOR                   | 11.3 Kw (15 H.P)  |
| 3     | Working Pressure        | 12 Bar            |
| 4     | Tanks Capacity          | 1000 ltrs (3 QTY) |













# \* BREAK DUST SYSTEM, KUTEHR HIMACHAL









| Sr.No. | Item       | Details   |
|--------|------------|-----------|
| 1      | FLOW RATE  | 4000m3/Hr |
| 2      | PRESSURE   | 270 mmWG  |
| 3      | TEMPRATURE | 20 °C     |
| 4      | FLITRATION | 15μ       |





### **❖** BREAK DUST SYSTEM, THAILAND



| Sr.No. | Item       | Details   |
|--------|------------|-----------|
| 1      | FLOW RATE  | 2000m3/Hr |
| 2      | PRESSURE   | 60 mmWG   |
| 3      | TEMPRATURE | 20 °C     |
| 4      | FLITRATION | 15μ       |



### ❖ MOYAR (3X12 MW), TAMIL NADU



| Sr.No. | Item                    | Details        |
|--------|-------------------------|----------------|
| 1      | Low Pressure Compressor | 400 Lpm        |
| 2      | MOTOR                   | 3.7 Kw (5 H.P) |
| 3      | Working Pressure        | 10 Bar         |
| 4      | Tanks Capacity          | 1000/1200 ltrs |



# ❖ SOLU (2X1250 KW), NEPAL



| Sr.No. | Item                    | Details          |
|--------|-------------------------|------------------|
| 1      | Low Pressure Compressor | 580 Lpm          |
| 2      | MOTOR                   | 5.5 Kw (7.5 H.P) |
| 3      | Working Pressure        | 8 Bar            |
| 4      | Tanks Capacity          | 1000/200 ltrs    |



### ❖ TA PAO HO (2X5 MW), VIETNAM



| Sr.No. | Item                    | Details          |
|-------