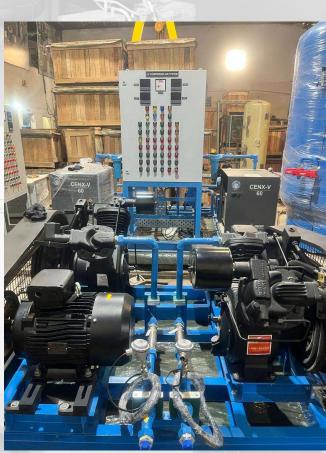

### KUTHER HEP (3x80MW)

DUAL COMPRESSOR AIR SYSTEM WITH AIR DRYERS & 2 TANKS [ 3000 Ltrs. & 1000 Ltrs.]

.... Serves need of all type of industries

❖ KOPILI (3X12 MW), ASSAM

| Sr.N. | Item                    | Details           |
|-------|-------------------------|-------------------|
| 1     | Low Pressure Compressor | 1200 Lpm          |
| 2     | MOTOR                   | 11.3 Kw (15 H.P)  |
| 3     | Working Pressure        | 12 Bar            |
| 4     | Tanks Capacity          | 1000 ltrs (3 QTY) |