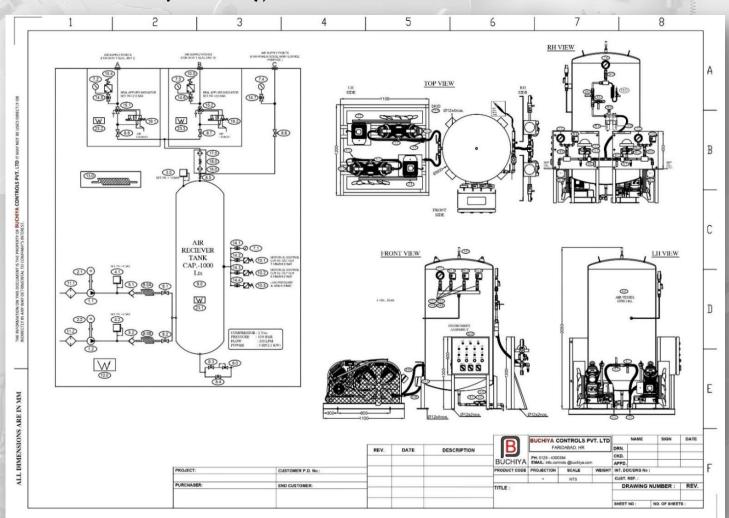

# AIR SYSTEMS

DUAL COMPRESSOR AIR SYSTEM WITH AIR DRYERS, AFTER COOLER & 6 TANKS

DUAL COMPRESSOR AIR SYSTEM SKID MOUNTED

### KUTHER HEP (3x80MW)

DUAL COMPRESSOR AIR SYSTEM WITH AIR DRYERS & 2 TANKS [ 3000 Ltrs. & 1000 Ltrs.]

.... Serves need of all type of industries

❖ KOPILI (3X12 MW), ASSAM

| Sr.N. | Item                    | Details           |
|-------|-------------------------|-------------------|
| 1     | Low Pressure Compressor | 1200 Lpm          |
| 2     | MOTOR                   | 11.3 Kw (15 H.P)  |
| 3     | Working Pressure        | 12 Bar            |
| 4     | Tanks Capacity          | 1000 ltrs (3 QTY) |