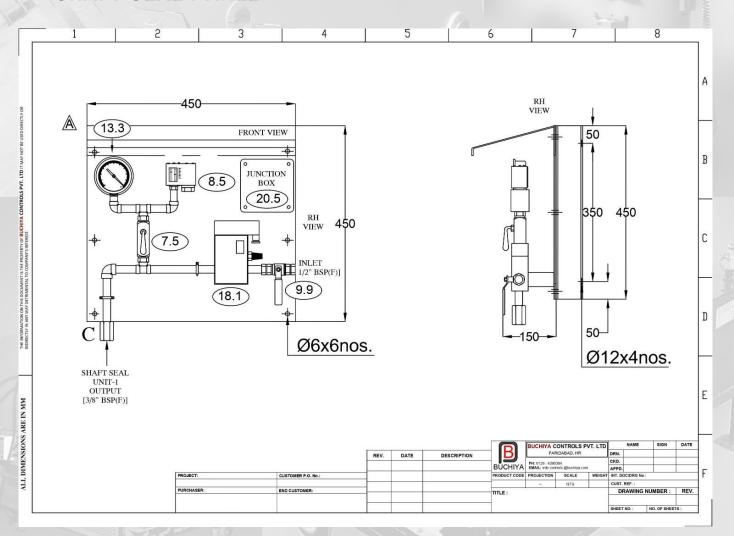

| Item                    | Details        |
|------|--------|-------------------------|----------------|
| 7000 | 1      | Low Pressure Compressor | 250 Lpm        |
|      | 2      | MOTOR                   | 2.2 Kw (3 H.P) |
|      | 3      | Working Pressure        | 8 Bar          |
|      | 4      | Tanks Capacity          | 500 ltrs       |



### **COMPRESSED AIR SYSTEMS BY BCPL**

### ❖ SELTI MUSRANG, JABALPUR



| Sr.No. | Item                    | Details  |
|--------|-------------------------|----------|
| 1      | Low Pressure Compressor | 100 Lpm  |
| 2      | MOTOR                   | 2 H.P    |
| 3      | Working Pressure        | 10 Bar   |
| 4      | Tanks Capacity          | 100 ltrs |



# Buchiya .... Serves need of all type of industries

### **❖ SHAFT SEAL PANEL**