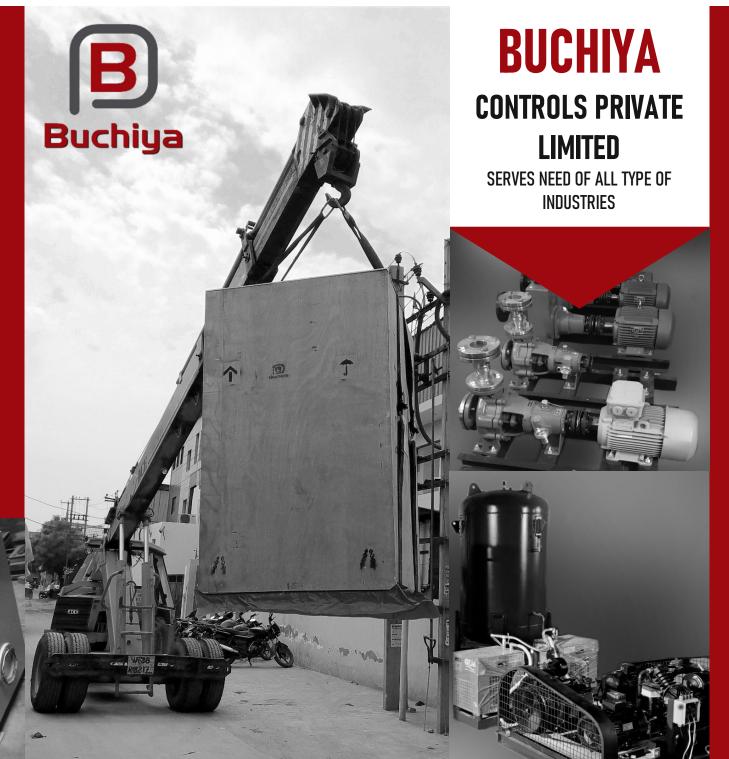

PLOT NO. 22, MAA KALKA MARG, GURUKUL Industrial Area.

Ph.: +91 9891345001;8851349219

Visit us at www.buchiya.com

Mail: info.controls@bi



# AIR SYSTEMS





DUAL COMPRESSOR AIR SYSTEM WITH AIR DRYERS, AFTER COOLER & 6 TANKS



DUAL COMPRESSOR AIR SYSTEM SKID MOUNTED





### KUTHER HEP (3x80MW)







DUAL COMPRESSOR AIR SYSTEM WITH AIR DRYERS & 2 TANKS [ 3000 Ltrs. & 1000 Ltrs.]



.... Serves need of all type of industries

❖ KOPILI (3X12 MW), ASSAM



| Sr.N. | Item                    | Details           |
|-------|-------------------------|-------------------|
| 1     | Low Pressure Compressor | 1200 Lpm          |
| 2     | MOTOR                   | 11.3 Kw (15 H.P)  |
| 3     | Working Pressure        | 12 Bar            |
| 4     | Tanks Capacity          | 1000 ltrs (3 QTY) |













# \* BREAK DUST SYSTEM, KUTEHR HIMACHAL









| Sr.No. | Item       | Details   |
|--------|------------|-----------|
| 1