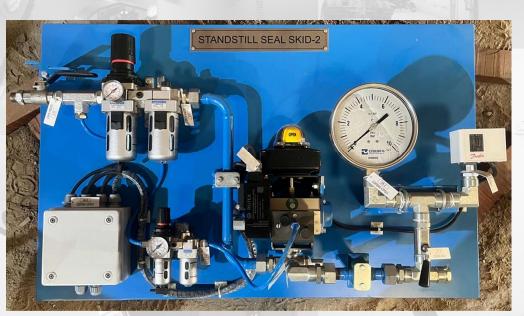

PLOT NO. 22, MAA KALKA MARG, GURUKUL Industrial Area.

Ph.: +91 9891345001;8851349219

Visit us at www.buchiya.com

Mail: info.controls@bi



# AIR SYSTEMS





DUAL COMPRESSOR AIR SYSTEM WITH AIR DRYERS, AFTER COOLER & 6 TANKS



DUAL COMPRESSOR AIR SYSTEM SKID MOUNTED





### KUTHER HEP (3x80MW)







DUAL COMPRESSOR AIR SYSTEM WITH AIR DRYERS & 2 TANKS [ 3000 Ltrs. & 1000 Ltrs.]



.... Serves need of all type of industries

❖ KOPILI (3X12 MW), ASSAM



| Sr.N. | Item                    | Details           |
|-------|-------------------------|-------------------|
| 1     | Low Pressure Compressor | 1200 Lpm          |
| 2     | MOTOR                   | 11.3 Kw (15 H.P)  |
| 3     | Working Pressure        | 12 Bar            |
| 4     | Tanks Capacity          | 1000 ltrs (3 QTY) |













# \* BREAK DUST SYSTEM, KUTEHR HIMACHAL









| Sr.No. | Item       | Details   |
|--------|------------|-----------|
| 1      | FLOW RATE  | 4000m3/Hr |
| 2      | PRESSURE   | 270 mmWG  |
| 3      | TEMPRATURE | 20 °C     |
| 4      | FLITRATION | 15μ       |





### **❖** BREAK DUST