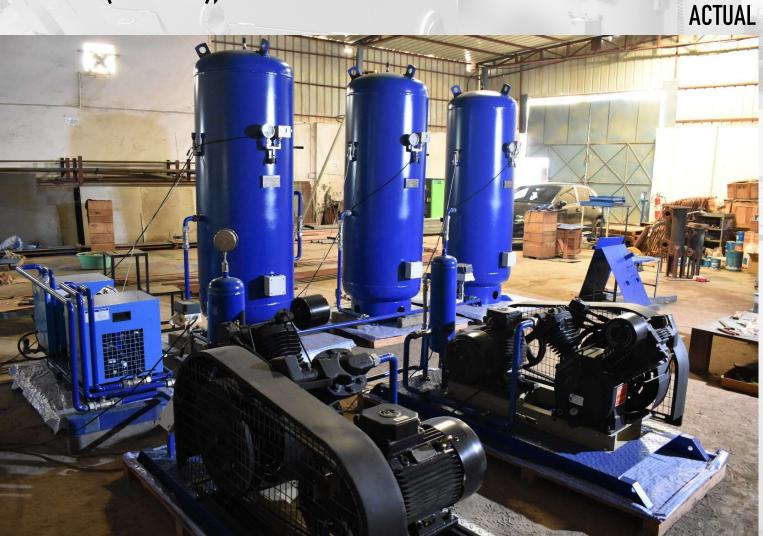

# AIR SYSTEMS

DUAL COMPRESSOR AIR SYSTEM WITH AIR DRYERS, AFTER COOLER & 6 TANKS

DUAL COMPRESSOR AIR SYSTEM SKID MOUNTED