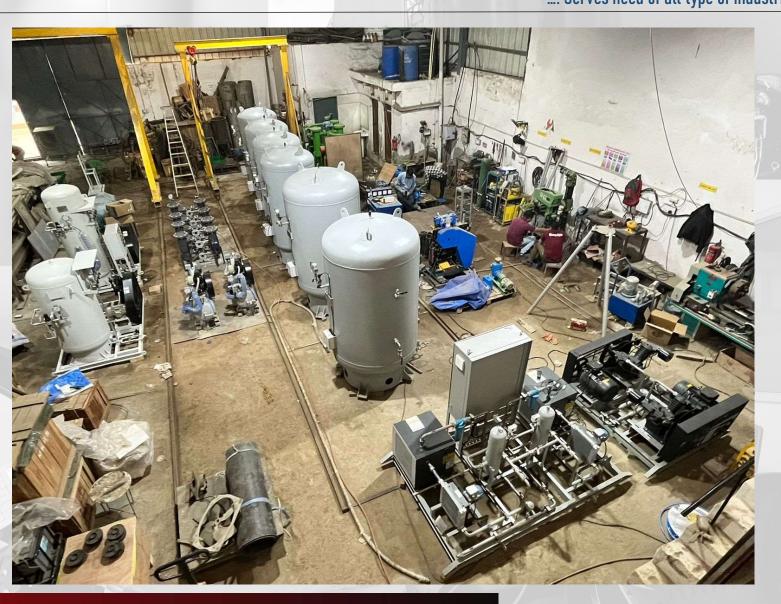

# AIR SYSTEMS

DUAL COMPRESSOR AIR SYSTEM WITH AIR DRYERS, AFTER COOLER & 6 TANKS

DUAL COMPRESSOR AIR SYSTEM SKID MOUNTED