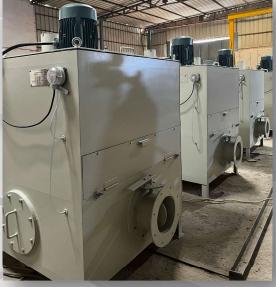

# \* BREAK DUST SYSTEM, KUTEHR HIMACHAL

| Sr.No. | Item       | Details   |
|--------|------------|-----------|
| 1      | FLOW RATE  | 4000m3/Hr |
| 2      | PRESSURE   | 270 mmWG  |
| 3      | TEMPRATURE | 20 °C     |
| 4      | FLITRATION | 15μ       |

### **❖** BREAK DUST SYSTEM, THAILAND

| Sr.No. | Item       | Details   |
|--------|------------|-----------|
| 1      | FLOW RATE  | 2000m3/Hr |
| 2      | PRESSURE   | 60 mmWG   |
| 3      | TEMPRATURE | 20 °C     |
| 4      | FLITRATION | 15μ       |