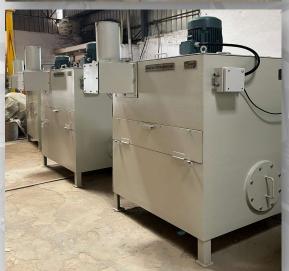

# \* BREAK DUST SYSTEM, KUTEHR HIMACHAL

| Sr.No. | Item       | Details   |
|--------|------------|-----------|
| 1      | FLOW RATE  | 4000m3/Hr |
| 2      | PRESSURE   | 270 mmWG  |
| 3      | TEMPRATURE | 20 °C     |
| 4      | FLITRATION | 15μ       |

### **❖** BREAK DUST SYSTEM, THAILAND

| Sr.No. | Item       | Details   |
|--------|------------|-----------|
| 1      | FLOW RATE  | 2000m3/Hr |
| 2      | PRESSURE   | 60 mmWG   |
| 3      | TEMPRATURE | 20 °C     |
| 4      | FLITRATION | 15μ       |