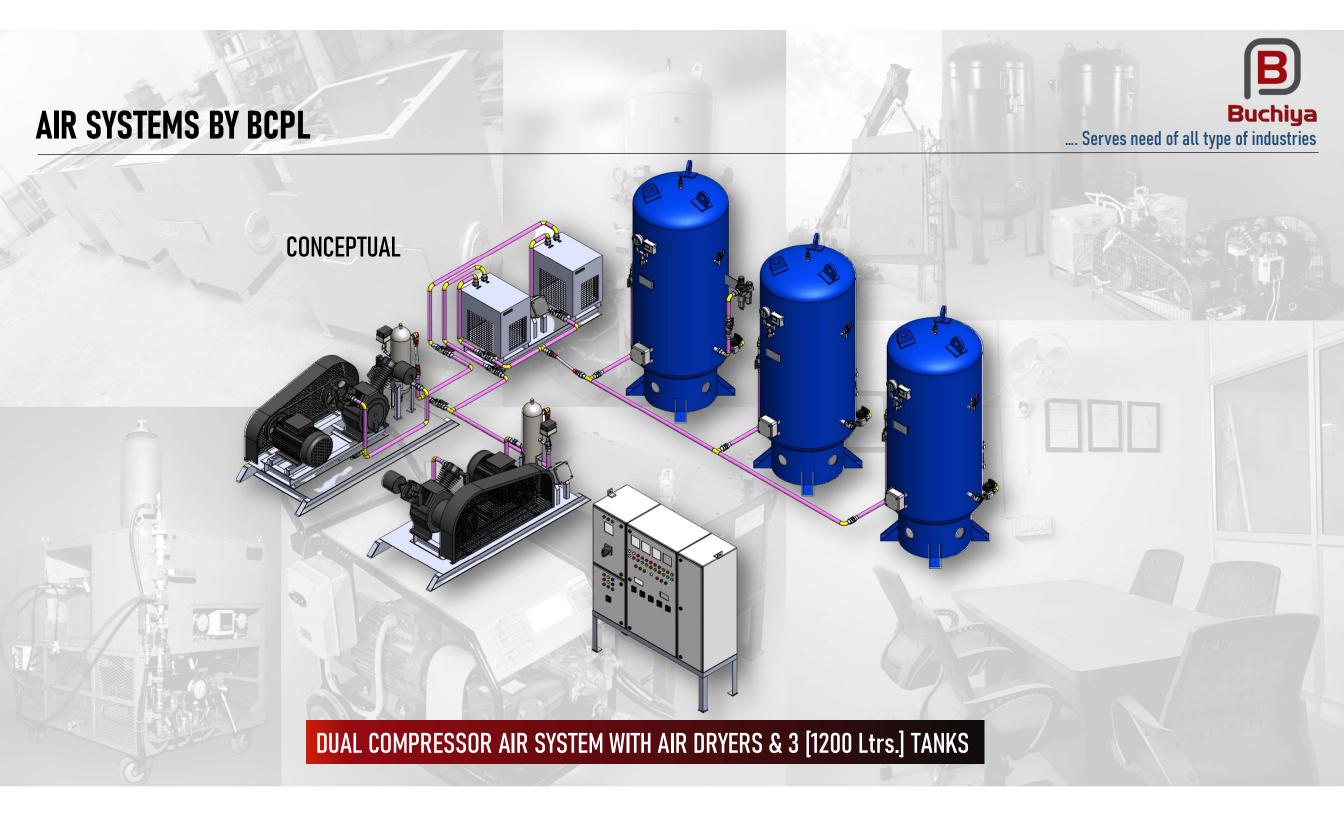

# AIR SYSTEMS

DUAL COMPRESSOR AIR SYSTEM WITH AIR DRYERS, AFTER COOLER & 6 TANKS

DUAL COMPRESSOR AIR SYSTEM SKID MOUNTED