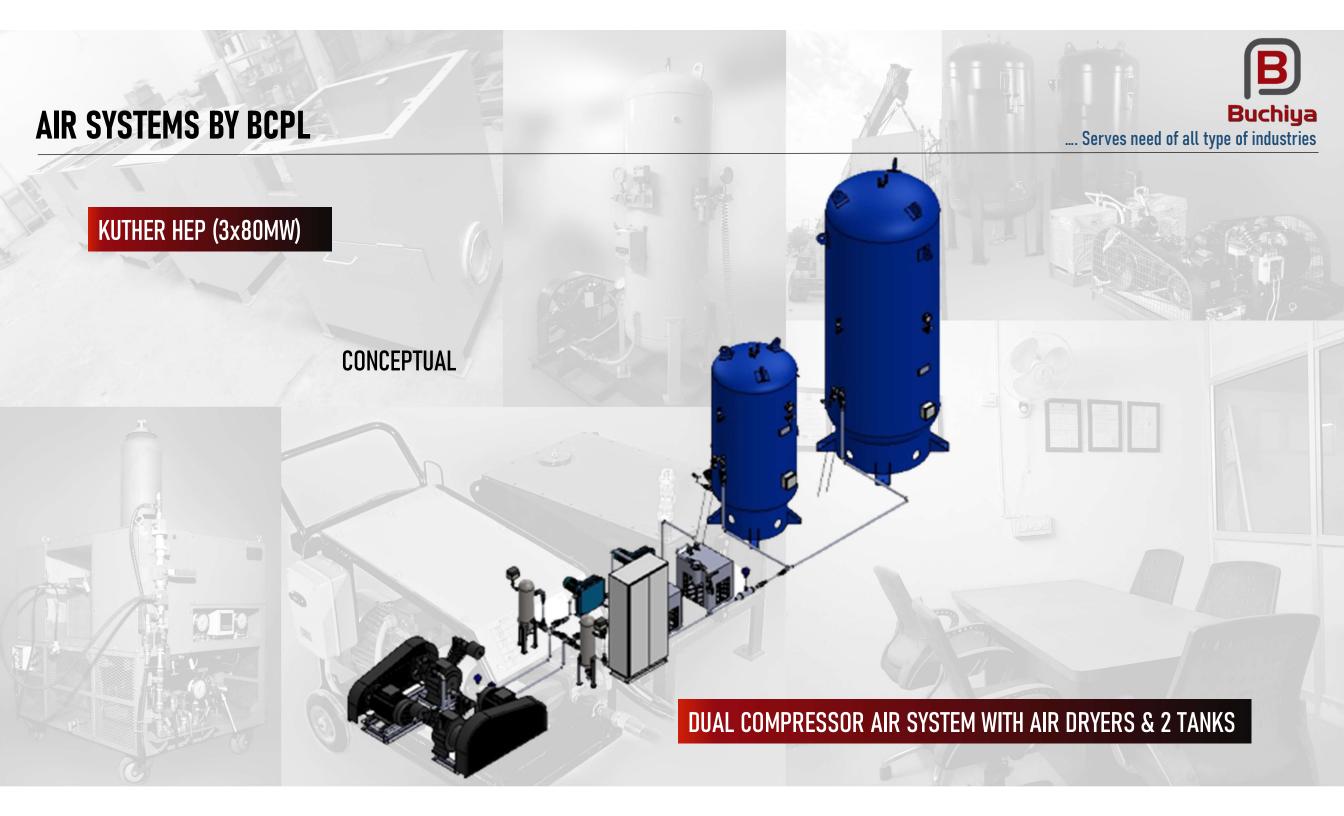

### KUTHER HEP (3x80MW)

DUAL COMPRESSOR AIR SYSTEM WITH AIR DRYERS & 2 TANKS [ 3000 Ltrs. & 1000 Ltrs.]

.... Serves need of all type of industries

❖ KOPILI (3X12 MW), ASSAM

| Sr.N. | Item                    | Details           |
|-------|-------------------------|-------------------|
| 1     | Low Pressure Compressor | 1200 Lpm          |
| 2     | MOTOR                   | 11.3 Kw (15 H.P)  |
| 3     | Working Pressure        | 12 Bar            |
| 4     | Tanks Capacity          | 1000 ltrs (3 QTY) |