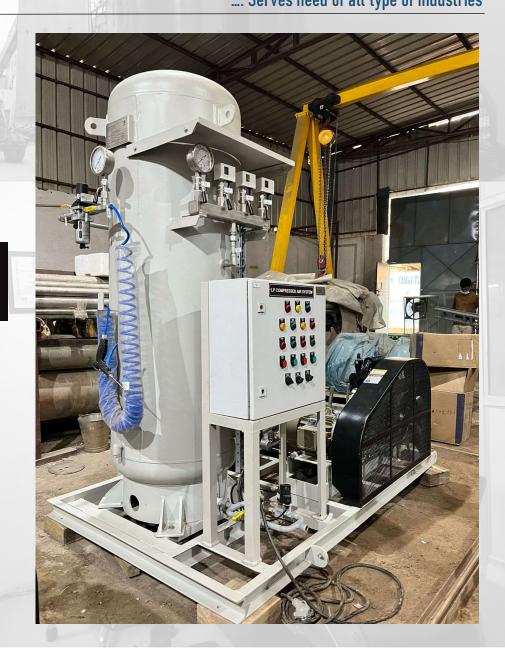

### KUTHER HEP (3x80MW)

DUAL COMPRESSOR AIR SYSTEM WITH AIR DRYERS & 2 TANKS [ 3000 Ltrs. & 1000 Ltrs.]

.... Serves need of all type of industries

❖ KOPILI (3X12 MW), ASSAM

| Sr.N. | Item                    | Details           |
|-------|-------------------------|-------------------|
| 1     | Low Pressure Compressor | 1200 Lpm          |
| 2     | MOTOR                   | 11.3 Kw (15 H.P)  |
| 3     | Working Pressure        | 12 Bar            |
| 4     | Tanks Capacity          | 1000 ltrs (3 QTY) |