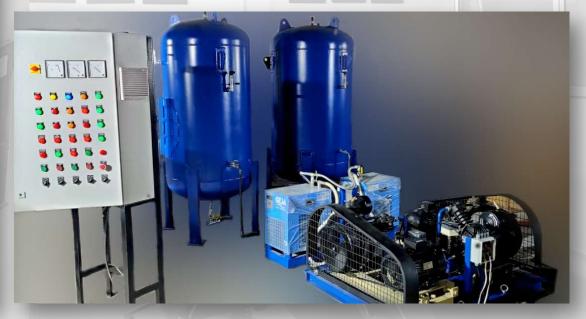

# AIR SYSTEMS

DUAL COMPRESSOR AIR SYSTEM WITH AIR DRYERS, AFTER COOLER & 6 TANKS

DUAL COMPRESSOR AIR SYSTEM SKID MOUNTED

### KUTHER HEP (3x80MW)

DUAL COMPRESSOR AIR SYSTEM WITH AIR DRYERS & 2 TANKS [ 3000 Ltrs. & 1000 Ltrs.]

.... Serves need of all type of industries

❖ KOPILI (3X12 MW), ASSAM

| Sr.N. | Item                    | Details           |
|-------|-------------------------|-------------------|
| 1     | Low Pressure Compressor | 1200 Lpm          |
| 2     | MOTOR                   | 11.3 Kw (15 H.P)  |
| 3     | Working Pressure        | 12 Bar            |
| 4     | Tanks Capacity          | 1000 ltrs (3 QTY) |