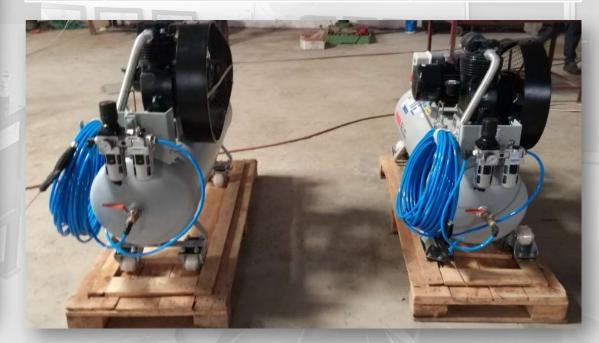

# AIR SYSTEMS

DUAL COMPRESSOR AIR SYSTEM WITH AIR DRYERS, AFTER COOLER & 6 TANKS

DUAL COMPRESSOR AIR SYSTEM SKID MOUNTED