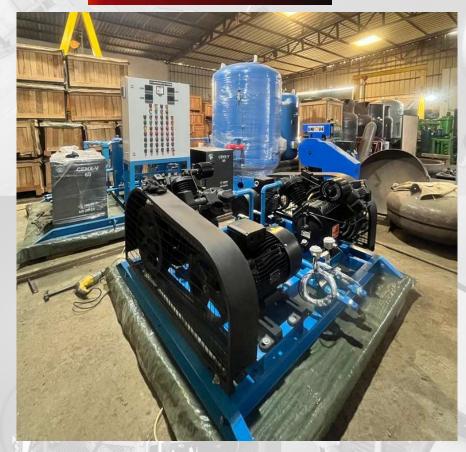

# AIR SYSTEMS

DUAL COMPRESSOR AIR SYSTEM WITH AIR DRYERS, AFTER COOLER & 6 TANKS

DUAL COMPRESSOR AIR SYSTEM SKID MOUNTED