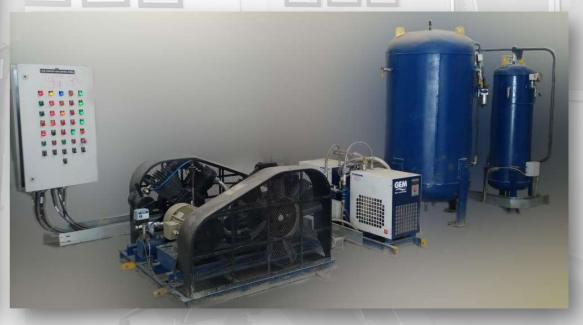

# AIR SYSTEMS

DUAL COMPRESSOR AIR SYSTEM WITH AIR DRYERS, AFTER COOLER & 6 TANKS

DUAL COMPRESSOR AIR SYSTEM SKID MOUNTED

### KUTHER HEP (3x80MW)

DUAL COMPRESSOR AIR SYSTEM WITH AIR DRYERS & 2 TANKS [ 3000 Ltrs. & 1000 Ltrs.]

.... Serves need of all type of industries

❖ KOPILI (3X12 MW), ASSAM

| Sr.N. | Item                    | Details           |
|-------|-------------------------|-------------------|
| 1     | Low Pressure Compressor | 1200 Lpm          |
| 2     | MOTOR                   | 11.3 Kw (15 H.P)  |
| 3     | Working Pressure        | 12 Bar            |
| 4     | Tanks Capacity          | 1000 ltrs (3 QTY) |