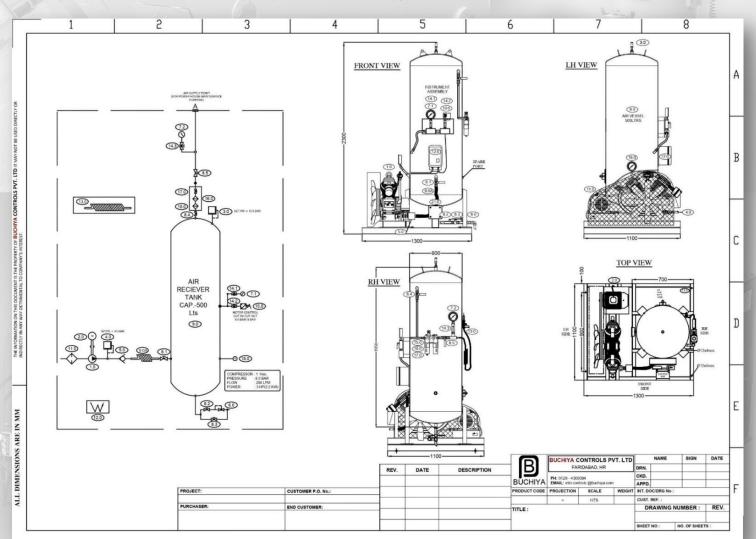

### **\*** KHLONG TRON HPP (2X1250 KW), THAILAND

|      | Sr.No. | Item                    | Details        |
|------|--------|-------------------------|----------------|
| 7000 | 1      | Low Pressure Compressor | 250 Lpm        |
|      | 2      | MOTOR                   | 2.2 Kw (3 H.P) |
|      | 3      | Working Pressure        | 8 Bar          |
|      | 4      | Tanks Capacity          | 500 ltrs       |