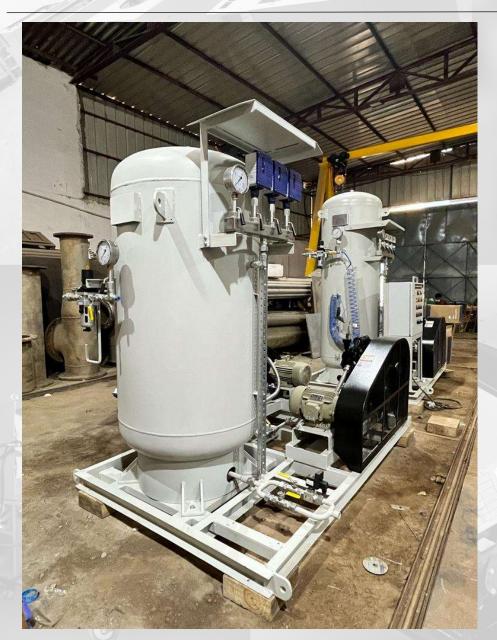

# AIR SYSTEMS

DUAL COMPRESSOR AIR SYSTEM WITH AIR DRYERS, AFTER COOLER & 6 TANKS

DUAL COMPRESSOR AIR SYSTEM SKID MOUNTED