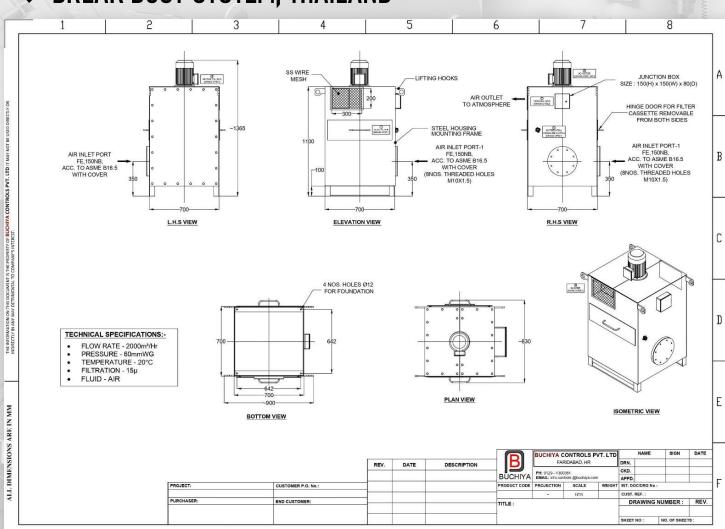

### **❖** BREAK DUST SYSTEM, THAILAND

| Sr.No. | Item       | Details   |
|--------|------------|-----------|
| 1      | FLOW RATE  | 2000m3/Hr |
| 2      | PRESSURE   | 60 mmWG   |
| 3      | TEMPRATURE | 20 °C     |
| 4      | FLITRATION | 15μ       |