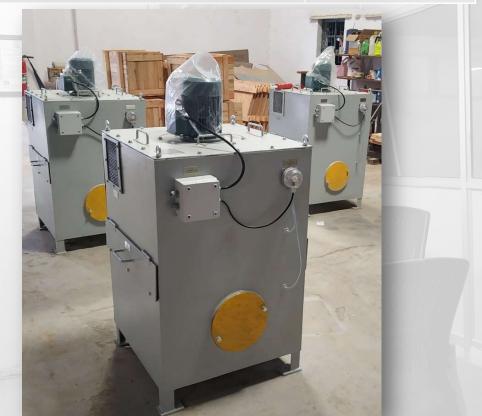

### **❖** BREAK DUST SYSTEM, THAILAND

| Sr.No. | Item       | Details   |
|--------|------------|-----------|
| 1      | FLOW RATE  | 2000m3/Hr |
| 2      | PRESSURE   | 60 mmWG   |
| 3      | TEMPRATURE | 20 °C     |
| 4      | FLITRATION | 15μ       |