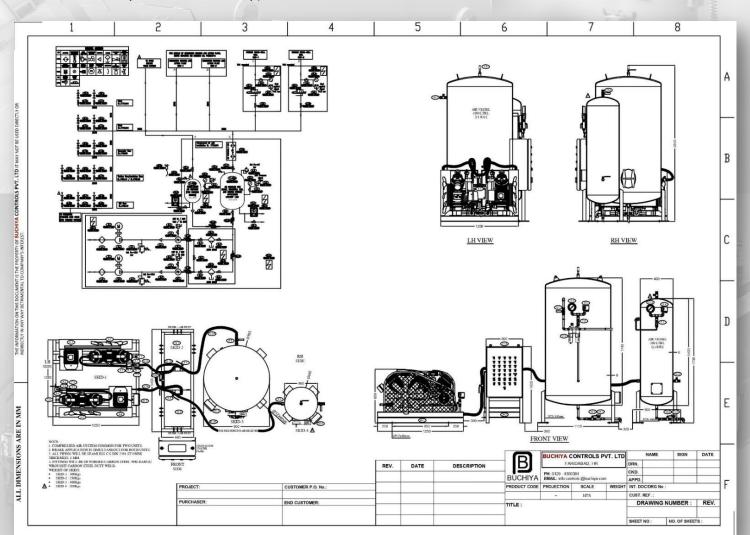

# AIR SYSTEMS

DUAL COMPRESSOR AIR SYSTEM WITH AIR DRYERS, AFTER COOLER & 6 TANKS

DUAL COMPRESSOR AIR SYSTEM SKID MOUNTED

### KUTHER HEP (3x80MW)

DUAL COMPRESSOR AIR SYSTEM WITH AIR DRYERS & 2 TANKS [ 3000 Ltrs. & 1000 Ltrs.]

.... Serves need of all type of industries

❖ KOPILI (3X12 MW), ASSAM

| Sr.N. | Item                    | Details           |
|-------|-------------------------|-------------------|
| 1     | Low Pressure Compressor | 1200 Lpm          |
| 2     | MOTOR                   | 11.3 Kw (15 H.P)  |
| 3     | Working Pressure        | 12 Bar            |
| 4     | Tanks Capacity          | 1000 ltrs (3 QTY) |