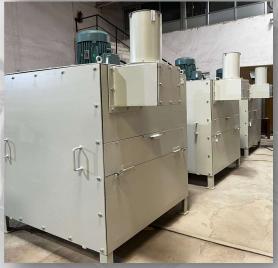

# \* BREAK DUST SYSTEM, KUTEHR HIMACHAL

| Sr.No. | Item       | Details   |
|--------|------------|-----------|
| 1      | FLOW RATE  | 4000m3/Hr |
| 2      | PRESSURE   | 270 mmWG  |
| 3      | TEMPRATURE | 20 °C     |
| 4      | FLITRATION | 15μ       |

### **❖** BREAK DUST SYSTEM, THAILAND

| Sr.No. | Item       | Details   |
|--------|------------|-----------|
| 1      | FLOW RATE  | 2000m3/Hr |
| 2      | PRESSURE   | 60 mmWG   |
| 3      | TEMPRATURE | 20 °C     |
| 4      | FLITRATION | 15μ       |