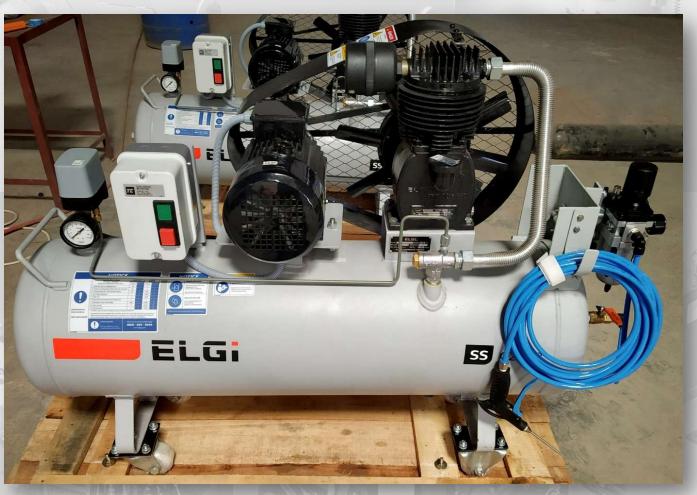

# AIR SYSTEMS

DUAL COMPRESSOR AIR SYSTEM WITH AIR DRYERS, AFTER COOLER & 6 TANKS

DUAL COMPRESSOR AIR SYSTEM SKID MOUNTED

### KUTHER HEP (3x80MW)

DUAL COMPRESSOR AIR SYSTEM WITH AIR DRYERS & 2 TANKS [ 3000 Ltrs. & 1000 Ltrs.]

.... Serves need of all type of industries

❖ KOPILI (3X12 MW), ASSAM

| Sr.N. | Item                    | Details           |
|-------|-------------------------|-------------------|
| 1     | Low Pressure Compressor | 1200 Lpm          |
| 2     | MOTOR                   | 11.3 Kw (15 H.P)  |
| 3     | Working Pressure        | 12 Bar            |
| 4     | Tanks Capacity          | 1000 ltrs (3 QTY) |