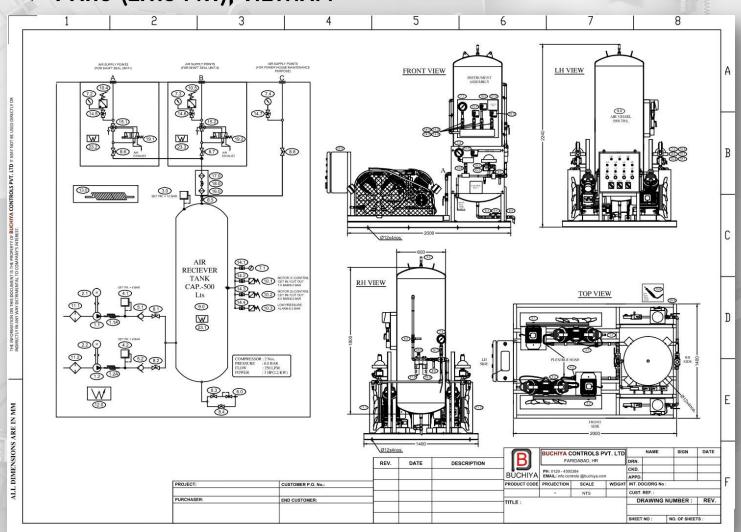

# ❖ PAHU (2X13 MW), VIETNAM

| Sr.No. | Item                    | Details          |
|--------|-------------------------|------------------|
| 1      | Low Pressure Compressor | 250 Lpm          |
| 2      | MOTOR                   | 2.2 Kw (3.0 H.P) |
| 3      | Working Pressure        | 8 Bar            |
| 4      | Tanks Capacity          | 500 ltrs         |