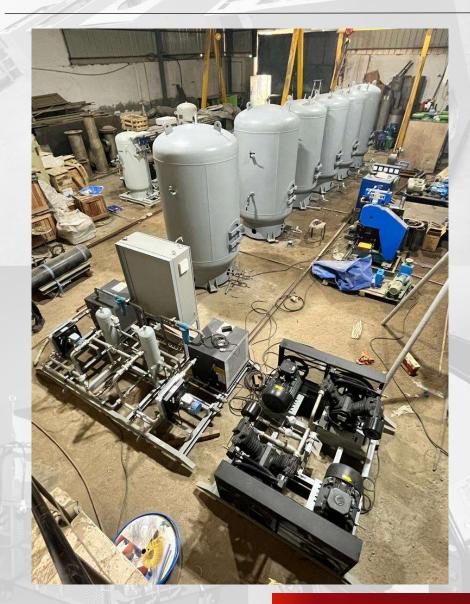

# AIR SYSTEMS

DUAL COMPRESSOR AIR SYSTEM WITH AIR DRYERS, AFTER COOLER & 6 TANKS

DUAL COMPRESSOR AIR SYSTEM SKID MOUNTED