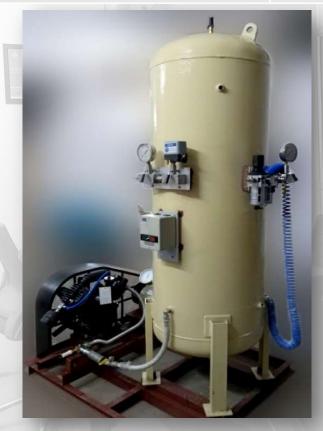

### **\*** KHLONG TRON HPP (2X1250 KW), THAILAND

|      | Sr.No. | Item                    | Details        |
|------|--------|-------------------------|----------------|
| 7000 | 1      | Low Pressure Compressor | 250 Lpm        |
|      | 2      | MOTOR                   | 2.2 Kw (3 H.P) |
|      | 3      | Working Pressure        | 8 Bar          |
|      | 4      | Tanks Capacity          | 500 ltrs       |