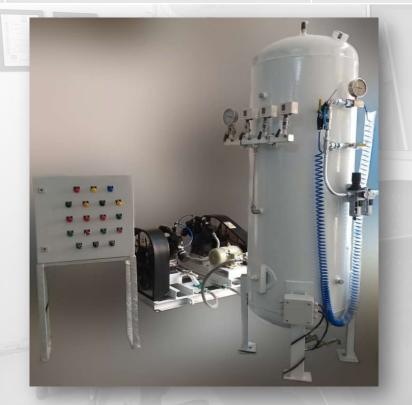

# ❖ PAHU (2X13 MW), VIETNAM

| Sr.No. | Item                    | Details          |
|--------|-------------------------|------------------|
| 1      | Low Pressure Compressor | 250 Lpm          |
| 2      | MOTOR                   | 2.2 Kw (3.0 H.P) |
| 3      | Working Pressure        | 8 Bar            |
| 4      | Tanks Capacity          | 500 ltrs         |