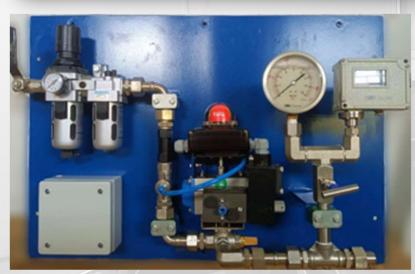

tem                    | Details        |
|------|--------|-------------------------|----------------|
| 7000 | 1      | Low Pressure Compressor | 250 Lpm        |
|      | 2      | MOTOR                   | 2.2 Kw (3 H.P) |
|      | 3      | Working Pressure        | 8 Bar          |
|      | 4      | Tanks Capacity          | 500 ltrs       |



### **COMPRESSED AIR SYSTEMS BY BCPL**

### ❖ SELTI MUSRANG, JABALPUR



| Sr.No. | Item                    | Details  |
|--------|-------------------------|----------|
| 1      | Low Pressure Compressor | 100 Lpm  |
| 2      | MOTOR                   | 2 H.P    |
| 3      | Working Pressure        | 10 Bar   |
| 4      | Tanks Capacity          | 100 ltrs |



# Buchiya .... Serves need of all type of industries

### **❖ SHAFT SEAL PANEL**