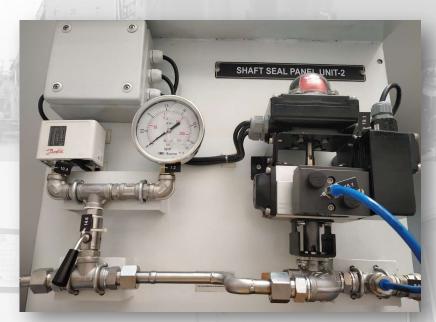

Item                    | Details        |
|------|--------|-------------------------|----------------|
| 7000 | 1      | Low Pressure Compressor | 250 Lpm        |
|      | 2      | MOTOR                   | 2.2 Kw (3 H.P) |
|      | 3      | Working Pressure        | 8 Bar          |
|      | 4      | Tanks Capacity          | 500 ltrs       |



### **COMPRESSED AIR SYSTEMS BY BCPL**

### ❖ SELTI MUSRANG, JABALPUR



| Sr.No. | Item                    | Details  |
|--------|-------------------------|----------|
| 1      | Low Pressure Compressor | 100 Lpm  |
| 2      | MOTOR                   | 2 H.P    |
| 3      | Working Pressure        | 10 Bar   |
| 4      | Tanks Capacity          | 100 ltrs |



# Buchiya .... Serves need of all type of industries

### **❖ SHAFT SEAL PANEL**