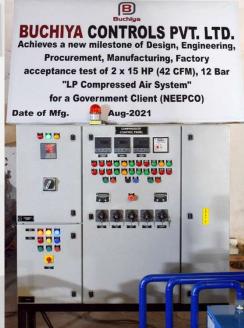

SCREW COMPRESSOR AIR SYSTEM WITH AIR DRYERS, AFTER COOLER & TANK (5000 Ltrs)

Buchiya

.... Serves need of all type of industries





PINNAPURAM PSP (600 MW), ANDHRA PRADESH

DUAL COMPRESSOR AIR SYSTEM WITH AIR DRYERS, AFTER COOLER & 6 TANKS



DUAL COMPRESSOR AIR SYSTEM SKID MOUNTED





.... Serves need of all type of industries

| KOPILI (3X12 MW), ASSAM |  |
|-------------------------|--|
|                         |  |
|                         |  |

| Sr.N. | Item                    | Details           |
|-------|-------------------------|-------------------|
| 1     | Low Pressure Compressor | 1200 Lpm          |
| 2     | MOTOR                   | 11.3 Kw (15 H.P)  |
| 3     | Working Pressure        | 12 Bar            |
| 4     | Tanks Capacity          | 1000 ltrs (3 QTY) |





DUAL COMPRESSOR AIR SYSTEM WITH AIR DRYERS & 3 [1200 Ltrs.] TANKS

### KUTHER HEP (3x80MW), HIMACHAL PRADESH





SHAFT SEAL PANEL



DUAL COMPRESSOR AIR SYSTEM WITH AIR DRYERS & 2 TANKS [ 3000 Ltrs. & 1000 Ltrs.]



### 3D REPRESENTATION





### BREAK DUST SYSTEM, KUTEHR HIMACHAL







| Sr.No. | Item       | Details   |
|--------|------------|-----------|
| 1      | FLOW RATE  | 4000m3/Hr |
| 2      | PRESSURE   | 270 mmWG  |
| 3      | TEMPRATURE | 20 °C     |
| 4      | FLITRATION | 15μ       |



### Buchiya .... Serves need of all type of industries

#### BREAK DUST SYSTEM, THAILAND



| Sr.No. | Item       | Details   |
|--------|------------|-----------|
| 1      | FLOW RATE  | 2000m3/Hr |
| 2      | PRESSURE   | 60 mmWG   |
| 3      | TEMPRATURE | 20 °C     |
| 4      | FLITRA