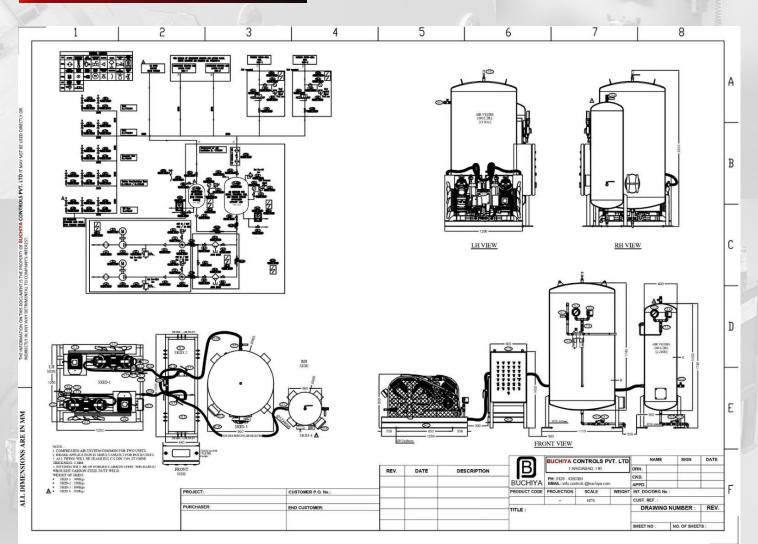

KIRU HEP (624 MW), JAMMU & KASHMIR

DUAL COMPRESSOR AIR SYSTEM WITH AIR DRYERS, AFTER COOLER & TANK (2000 Ltrs)

|     |                            |                |      | 34.75  |  |
|-----|----------------------------|----------------|------|--------|--|
| Sr. | ltem                       | Details        |      |        |  |
| 1   | Low Pressure<br>Compressor | 2250 Lpm       |      |        |  |
| 2   | MOTOR                      | 15 Kw (20 H.P) |      |        |  |
| 3   | Working<br>Pressure        | 10 Bar         | 4    |        |  |
| 4   | Tanks Capacity             | 5000 ltrs      |      |        |  |
|     |                            | RSb 15         | Rent | RSb 15 |  |