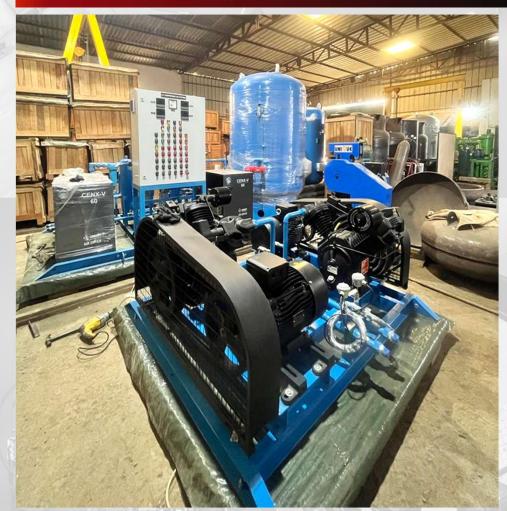

KIRU HEP (624 MW), J&K

DUAL SCREW COMPRESSOR AIR SYSTEM WITH AIR DRYERS, AFTER COOLER & TANK (5000 Ltrs)

Buchiya

.... Serves need of all type of industries

PINNAPURAM PSP (600 MW), ANDHRA PRADESH

DUAL COMPRESSOR AIR SYSTEM WITH AIR DRYERS, AFTER COOLER & 6 TANKS

DUAL COMPRESSOR AIR SYSTEM SKID MOUNTED

.... Serves need of all type of industries

| KOPILI (3X12 MW), ASSAM |  |
|-------------------------|--|
|                         |  |
|                         |  |