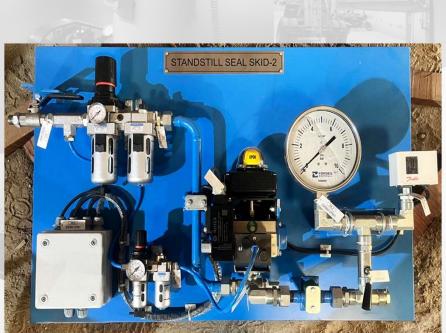

### KUTHER HEP (3x80MW), HIMACHAL PRADESH

SHAFT SEAL PANEL

DUAL COMPRESSOR AIR SYSTEM WITH AIR DRYERS & 2 TANKS [ 3000 Ltrs. & 1000 Ltrs.]