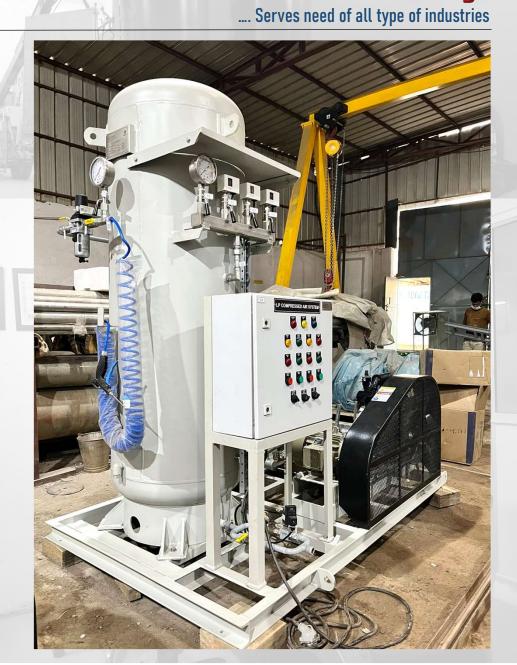

DUAL COMPRESSOR AIR SYSTEM SKID MOUNTED

.... Serves need of all type of industries

| KOPILI (3X12 MW), ASSAM |  |
|-------------------------|--|
|                         |  |
|                         |  |