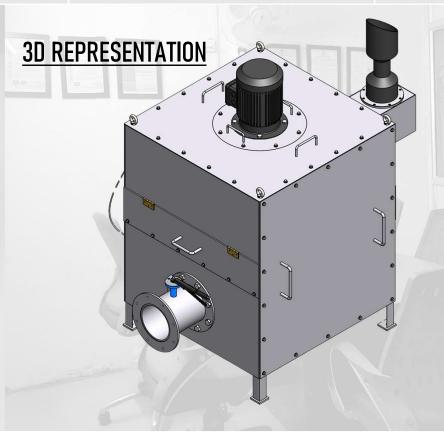

### 3D REPRESENTATION

#### BREAK DUST SYSTEM, THAILAND

| Sr.No. | Item       | Details   |
|--------|------------|-----------|
| 1      | FLOW RATE  | 2000m3/Hr |
| 2      | PRESSURE   | 60 mmWG   |
| 3      | TEMPRATURE | 20 °C     |
| 4      | FLITRATION | 15μ       |