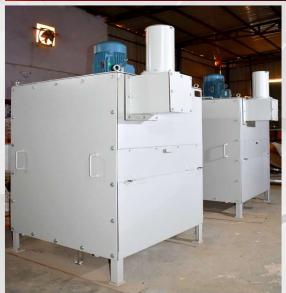

### BREAK DUST SYSTEM, KUTEHR HIMACHAL

| Sr.No. | Item       | Details   |
|--------|------------|-----------|
| 1      | FLOW RATE  | 4000m3/Hr |
| 2      | PRESSURE   | 270 mmWG  |
| 3      | TEMPRATURE | 20 °C     |
| 4      | FLITRATION | 15μ       |