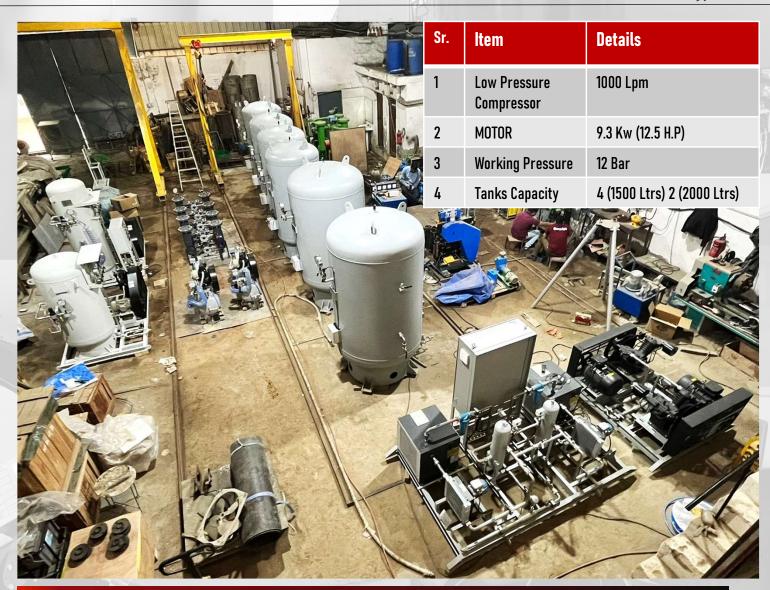

| Sr.N. | Item                    | Details           |
|-------|-------------------------|-------------------|
| 1     | Low Pressure Compressor | 1200 Lpm          |
| 2     | MOTOR                   | 11.3 Kw (15 H.P)  |
| 3     | Working Pressure        | 12 Bar            |
| 4     | Tanks Capacity          | 1000 ltrs (3 QTY) |

DUAL COMPRESSOR AIR SYSTEM WITH AIR DRYERS & 3 [1200 Ltrs.] TANKS