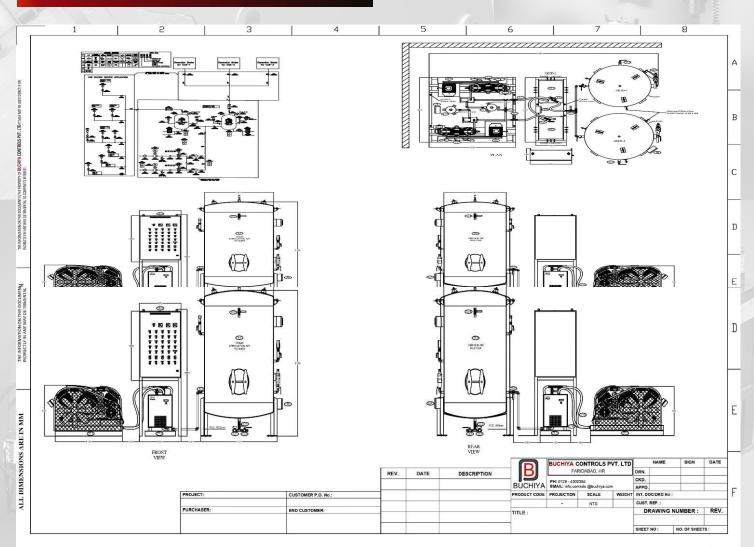

### KUTHER HEP (3x80MW), HIMACHAL PRADESH

SHAFT SEAL PANEL

DUAL COMPRESSOR AIR SYSTEM WITH AIR DRYERS & 2 TANKS [ 3000 Ltrs. & 1000 Ltrs.]