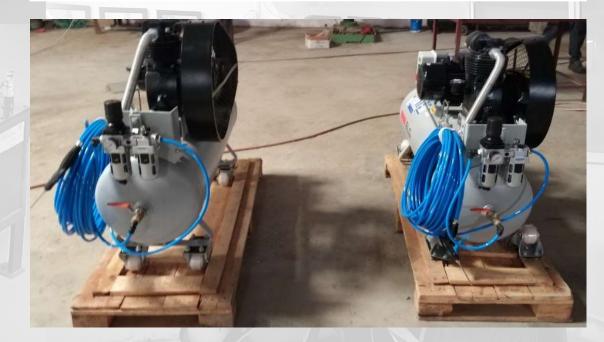

### PAHU (2X13 MW), VIETNAM

| Sr.No. | Item                    | Details          |
|--------|-------------------------|------------------|
| 1      | Low Pressure Compressor | 250 Lpm          |
| 2      | MOTOR                   | 2.2 Kw (3.0 H.P) |
| 3      | Working Pressure        | 8 Bar            |
| 4      | Tanks Capacity          | 500 ltrs         |