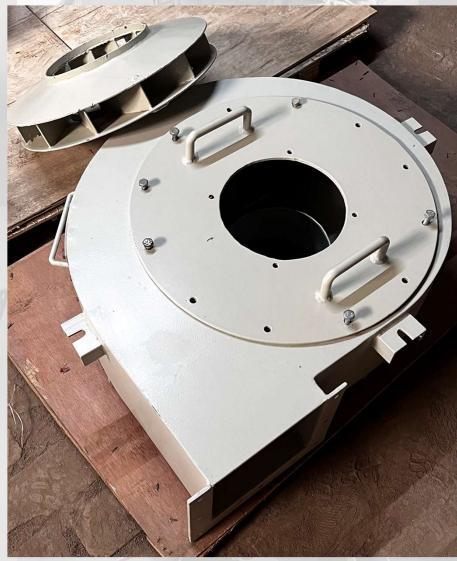

### BREAK DUST SYSTEM, KUTEHR HIMACHAL

| Sr.No. | Item       | Details   |
|--------|------------|-----------|
| 1      | FLOW RATE  | 4000m3/Hr |
| 2      | PRESSURE   | 270 mmWG  |
| 3      | TEMPRATURE | 20 °C     |
| 4      | FLITRATION | 15μ       |