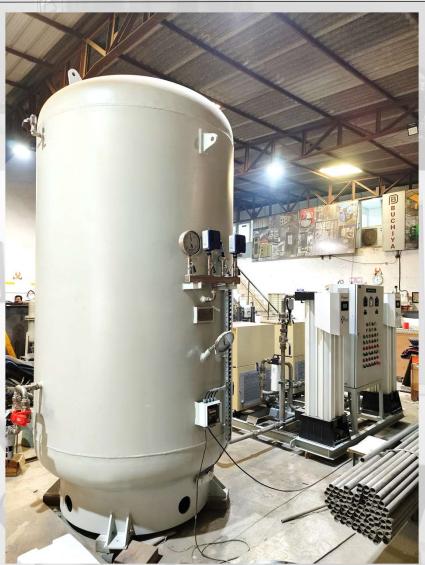

DUAL COMPRESSOR AIR SYSTEM SKID MOUNTED

.... Serves need of all type of industries

| KOPILI (3X12 MW), ASSAM |  |
|-------------------------|--|
|                         |  |
|                         |  |