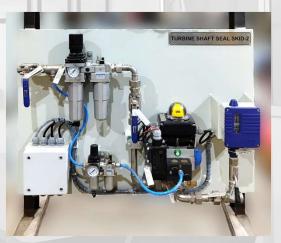

### KUTHER HEP (3x80MW), HIMACHAL PRADESH

SHAFT SEAL PANEL

DUAL COMPRESSOR AIR SYSTEM WITH AIR DRYERS & 2 TANKS [ 3000 Ltrs. & 1000 Ltrs.]