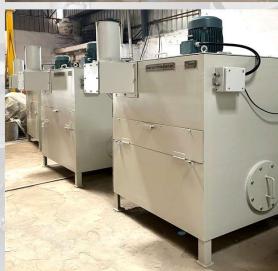

#### BREAK DUST SYSTEM, THAILAND

| Sr.No. | Item       | Details   |
|--------|------------|-----------|
| 1      | FLOW RATE  | 2000m3/Hr |
| 2      | PRESSURE   | 60 mmWG   |
| 3      | TEMPRATURE | 20 °C     |
| 4      | FLITRATION | 15μ       |