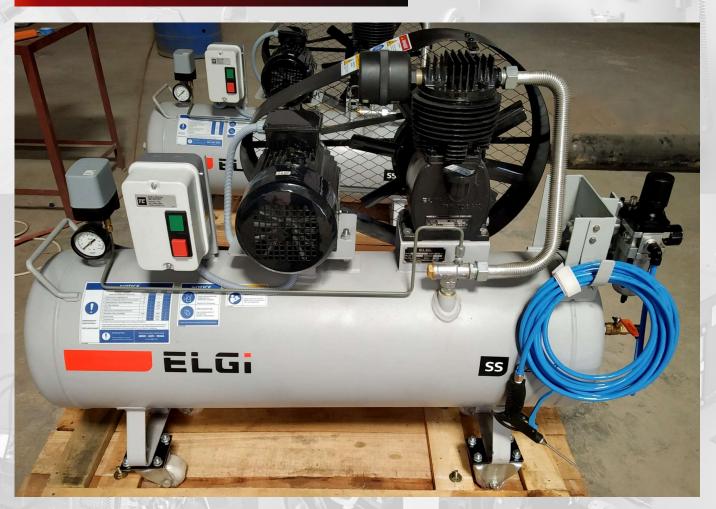

### KHLONG TRON HPP (2X1250 KW), THAILAND

|    | Sr.No. | Item                    | Details        |
|----|--------|-------------------------|----------------|
| 76 | 1      | Low Pressure Compressor | 250 Lpm        |
| 1  | 2      | MOTOR                   | 2.2 Kw (3 H.P) |
| 1  | 3      | Working Pressure        | 8 Bar          |
|    | 4      | Tanks Capacity          | 500 ltrs       |