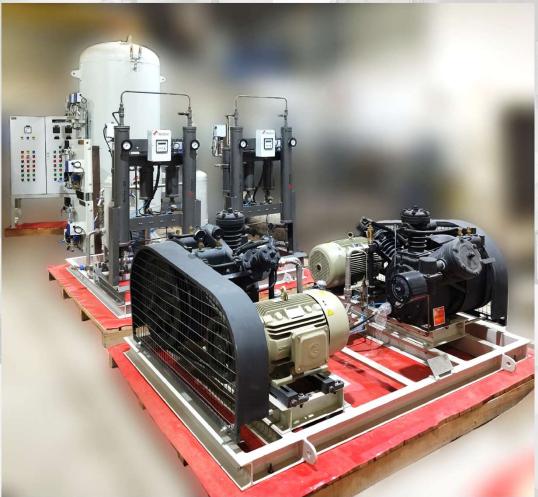

KIRU HEP (624 MW), J&K

DUAL SCREW COMPRESSOR AIR SYSTEM WITH AIR DRYERS, AFTER COOLER & TANK (5000 Ltrs)

Buchiya

.... Serves need of all type of industries

PINNAPURAM PSP (600 MW), ANDHRA PRADESH

DUAL COMPRESSOR AIR SYSTEM WITH AIR DRYERS, AFTER COOLER & 6 TANKS

DUAL COMPRESSOR AIR SYSTEM SKID MOUNTED

.... Serves need of all type of industries

| KOPILI (3X12 MW), ASSAM |  |
|-------------------------|--|
|                         |  |
|                         |  |