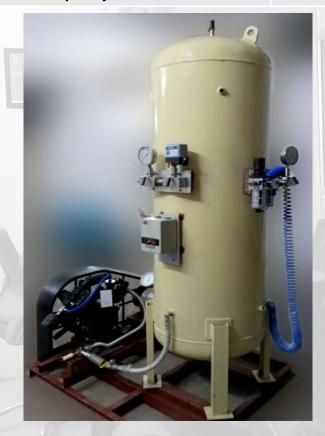

### SELTI MUSRANG (24 MW), JABALPUR

| Sr.No. | Item                    | Details  |
|--------|-------------------------|----------|
| 1      | Low Pressure Compressor | 100 Lpm  |
| 2      | MOTOR                   | 2 H.P    |
| 3      | Working Pressure        | 10 Bar   |
| 4      | Tanks Capacity          | 100 ltrs |