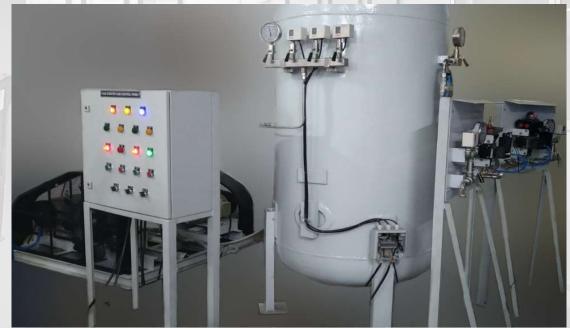

### PAHU (2X13 MW), VIETNAM

| Sr.No. | Item                    | Details          |
|--------|-------------------------|------------------|
| 1      | Low Pressure Compressor | 250 Lpm          |
| 2      | MOTOR                   | 2.2 Kw (3.0 H.P) |
| 3      | Working Pressure        | 8 Bar            |
| 4      | Tanks Capacity          | 500 ltrs         |