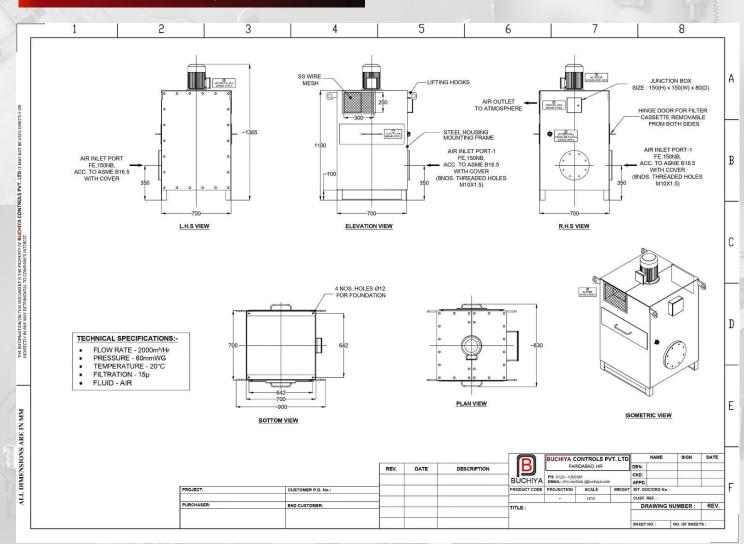

#### BREAK DUST SYSTEM, THAILAND

| Sr.No. | Item       | Details   |
|--------|------------|-----------|
| 1      | FLOW RATE  | 2000m3/Hr |
| 2      | PRESSURE   | 60 mmWG   |
| 3      | TEMPRATURE | 20 °C     |
| 4      | FLITRATION | 15μ       |