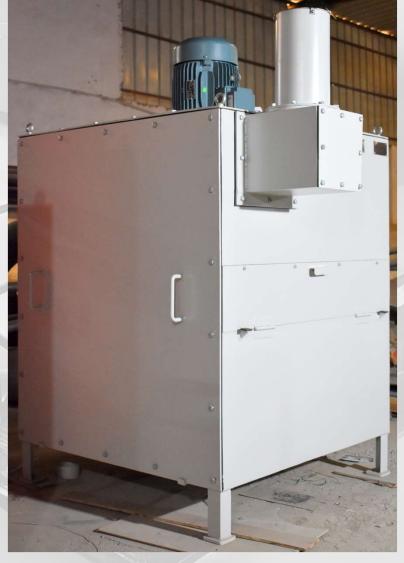

### BREAK DUST SYSTEM, KUTEHR HIMACHAL

| Sr.No. | Item       | Details   |
|--------|------------|-----------|
| 1      | FLOW RATE  | 4000m3/Hr |
| 2      | PRESSURE   | 270 mmWG  |
| 3      | TEMPRATURE | 20 °C     |
| 4      | FLITRATION | 15μ       |