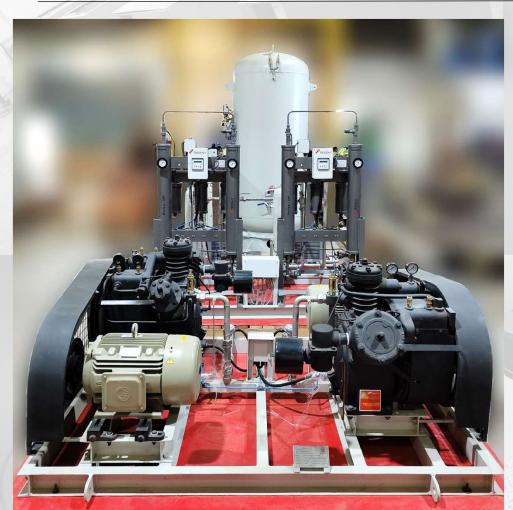

KIRU HEP (624 MW), JAMMU & KASHMIR

DUAL COMPRESSOR AIR SYSTEM WITH AIR DRYERS, AFTER COOLER & TANK (2000 Ltrs)

|     |                            |                |      | 34.75  |  |
|-----|----------------------------|----------------|------|--------|--|
| Sr. | ltem                       | Details        |      |        |  |
| 1   | Low Pressure<br>Compressor | 2250 Lpm       |      |        |  |
| 2   | MOTOR                      | 15 Kw (20 H.P) |      |        |  |
| 3   | Working<br>Pressure        | 10 Bar         | 4    |        |  |
| 4   | Tanks Capacity             | 5000 ltrs      |      |        |  |
|     |                            | RSb 15         | Rent | RSb 15 |  |

KIRU HEP (624 MW), J&K

DUAL SCREW COMPRESSOR AIR SYSTEM WITH AIR DRYERS, AFTER COOLER & TANK (5000 Ltrs)

Buchiya

.... Serves need of all type of industries

PINNAPURAM PSP (600 MW), ANDHRA PRADESH

DUAL COMPRESSOR AIR SYSTEM WITH AIR DRYERS, AFTER COOLER & 6 TANKS