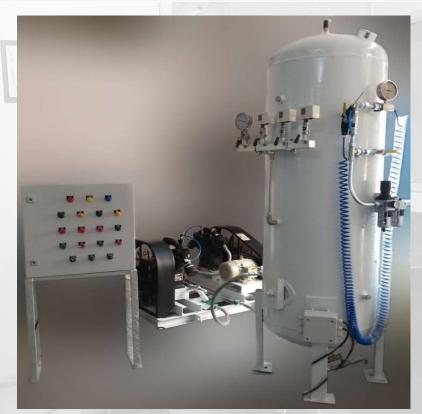

### KHLONG TRON HPP (2X1250 KW), THAILAND

|    | Sr.No. | Item                    | Details        |
|----|--------|-------------------------|----------------|
| 76 | 1      | Low Pressure Compressor | 250 Lpm        |
| 1  | 2      | MOTOR                   | 2.2 Kw (3 H.P) |
| 1  | 3      | Working Pressure        | 8 Bar          |
|    | 4      | Tanks Capacity          | 500 ltrs       |