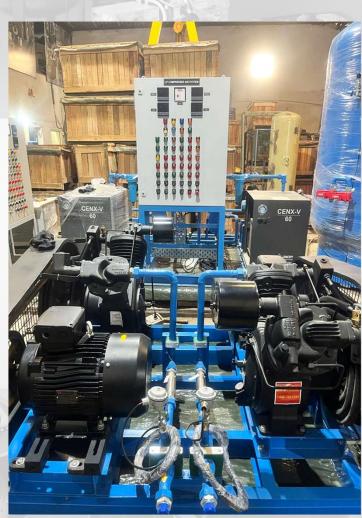

KIRU HEP (624 MW), JAMMU & KASHMIR

DUAL COMPRESSOR AIR SYSTEM WITH AIR DRYERS, AFTER COOLER & TANK (2000 Ltrs)

|     |                            |                |      | 34.75  |  |
|-----|----------------------------|----------------|------|--------|--|
| Sr. | ltem                       | Details        |      |        |  |
| 1   | Low Pressure<br>Compressor | 2250 Lpm       |      |        |  |
| 2   | MOTOR                      | 15 Kw (20 H.P) |      |        |  |
| 3   | Working<br>Pressure        | 10 Bar         | 4    |        |  |
| 4   | Tanks Capacity             | 5000 ltrs      |      |        |  |
|     |                            | RSb 15         | Rent | RSb 15 |  |

KIRU HEP (624 MW), J&K

DUAL SCREW COMPRESSOR AIR SYSTEM WITH AIR DRYERS, AFTER COOLER & TANK (5000 Ltrs)

Buchiya

.... Serves need of all type of industries

PINNAPURAM PSP (600 MW), ANDHRA PRADESH

DUAL COMPRESSOR AIR SYSTEM WITH AIR DRYERS, AFTER COOLER & 6 TANKS