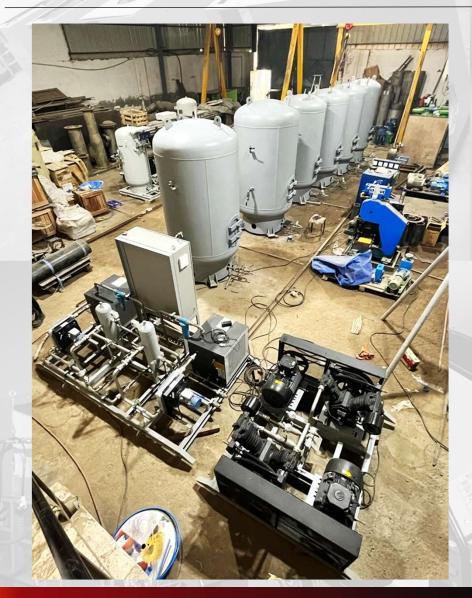

| Sr.N. | Item                    | Details           |
|-------|-------------------------|-------------------|
| 1     | Low Pressure Compressor | 1200 Lpm          |
| 2     | MOTOR                   | 11.3 Kw (15 H.P)  |
| 3     | Working Pressure        | 12 Bar            |
| 4     | Tanks Capacity          | 1000 ltrs (3 QTY) |

DUAL COMPRESSOR AIR SYSTEM WITH AIR DRYERS & 3 [1200 Ltrs.] TANKS