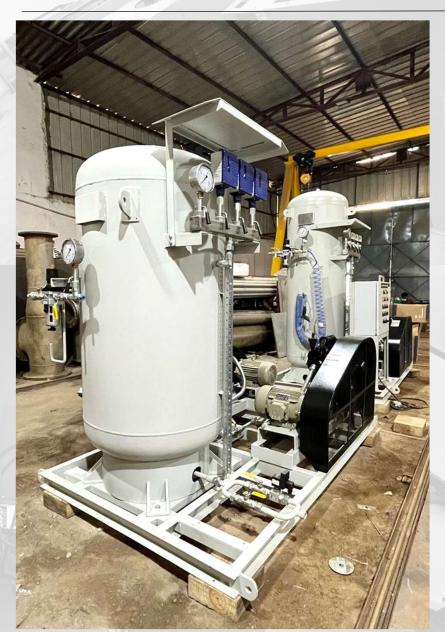

DUAL COMPRESSOR AIR SYSTEM SKID MOUNTED

.... Serves need of all type of industries

| KOPILI (3X12 MW), ASSAM |  |
|-------------------------|--|
|                         |  |
|                         |  |