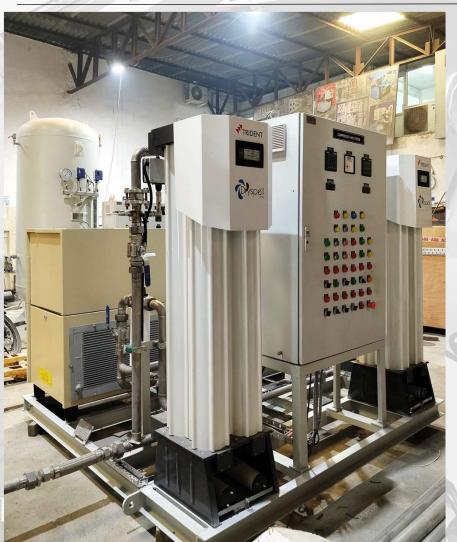

DUAL COMPRESSOR AIR SYSTEM SKID MOUNTED

.... Serves need of all type of industries

| KOPILI (3X12 MW), ASSAM |  |
|-------------------------|--|
|                         |  |
|                         |  |