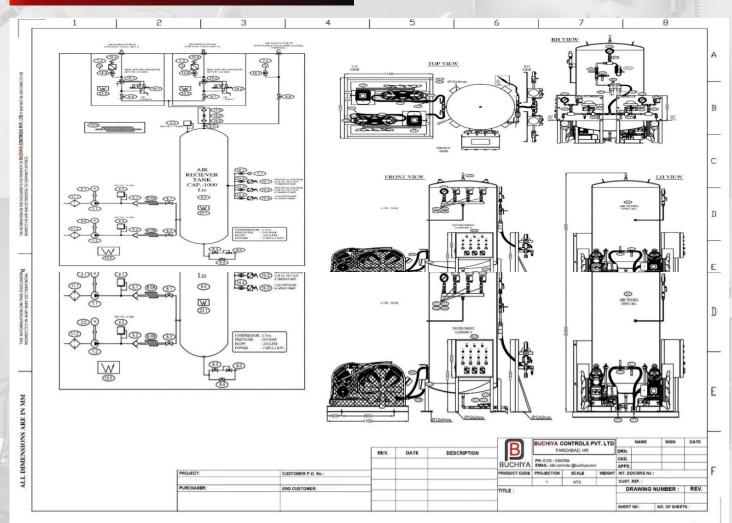

| Sr.N. | Item                    | Details           |
|-------|-------------------------|-------------------|
| 1     | Low Pressure Compressor | 1200 Lpm          |
| 2     | MOTOR                   | 11.3 Kw (15 H.P)  |
| 3     | Working Pressure        | 12 Bar            |
| 4     | Tanks Capacity          | 1000 ltrs (3 QTY) |

DUAL COMPRESSOR AIR SYSTEM WITH AIR DRYERS & 3 [1200 Ltrs.] TANKS