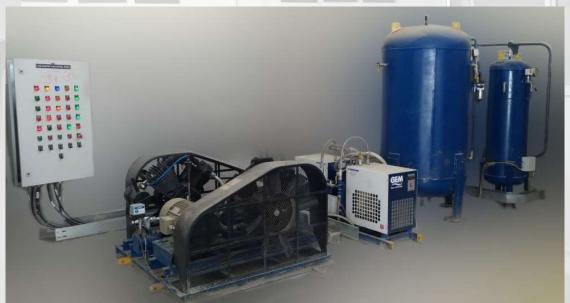

| Sr.N. | Item                    | Details           |
|-------|-------------------------|-------------------|
| 1     | Low Pressure Compressor | 1200 Lpm          |
| 2     | MOTOR                   | 11.3 Kw (15 H.P)  |
| 3     | Working Pressure        | 12 Bar            |
| 4     | Tanks Capacity          | 1000 ltrs (3 QTY) |

DUAL COMPRESSOR AIR SYSTEM WITH AIR DRYERS & 3 [1200 Ltrs.] TANKS