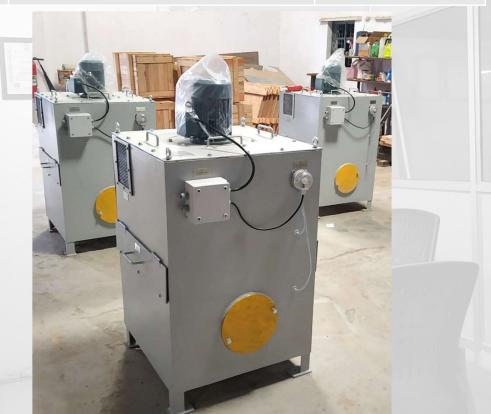

#### BREAK DUST SYSTEM, THAILAND

| Sr.No. | Item       | Details   |
|--------|------------|-----------|
| 1      | FLOW RATE  | 2000m3/Hr |
| 2      | PRESSURE   | 60 mmWG   |
| 3      | TEMPRATURE | 20 °C     |
| 4      | FLITRATION | 15μ       |