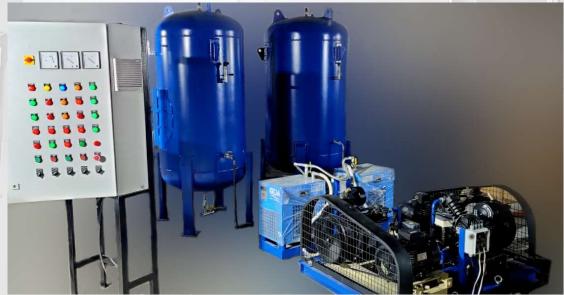

KIRU HEP (624 MW), JAMMU & KASHMIR

DUAL COMPRESSOR AIR SYSTEM WITH AIR DRYERS, AFTER COOLER & TANK (2000 Ltrs)

|     |                            |                |      | 34.75  |  |
|-----|----------------------------|----------------|------|--------|--|
| Sr. | ltem                       | Details        |      |        |  |
| 1   | Low Pressure<br>Compressor | 2250 Lpm       |      |        |  |
| 2   | MOTOR                      | 15 Kw (20 H.P) |      |        |  |
| 3   | Working<br>Pressure        | 10 Bar         | 4    |        |  |
| 4   | Tanks Capacity             | 5000 ltrs      |      |        |  |
|     |                            | RSb 15         | Rent | RSb 15 |  |