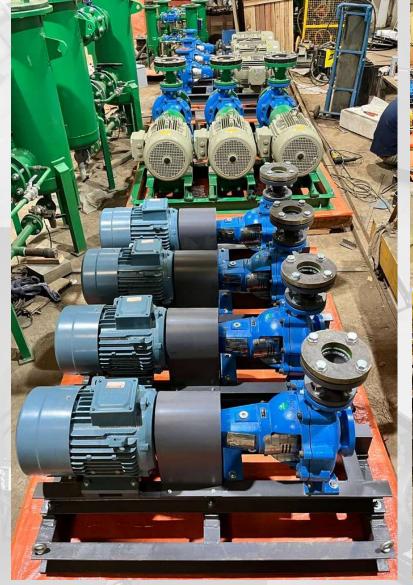

| PT-1             |                             |                |  |  |
|------------------|-----------------------------|----------------|--|--|
| PUMP MOTOR SKIDS |                             |                |  |  |
| Sr.<br>No.       | ltem                        | Details        |  |  |
| 1                | SUBMERSIBLE<br>PUMPS/MOTORS | AS PER<br>REQ. |  |  |
| 2                | HORIZONTAL<br>Pumps/motors  | AS PER<br>Req. |  |  |
|                  |                             |                |  |  |
| DUPLEX FILTERS   |                             |                |  |  |
| Sr.<br>No.       | ltem                        | Details        |  |  |
| 1                | DUPLEX                      | 15NB -         |  |  |

FILTERS

400NB

| 4      |               |                           |
|--------|---------------|---------------------------|
| Sr.No. | ltem          | Details                   |
| 1      | TANK CAPACITY | 100 Ltrs.                 |
| 2      | MOTOR / PUMP  | 10 H.P / 30 LPM @ 120 BAR |
|        |               |                           |