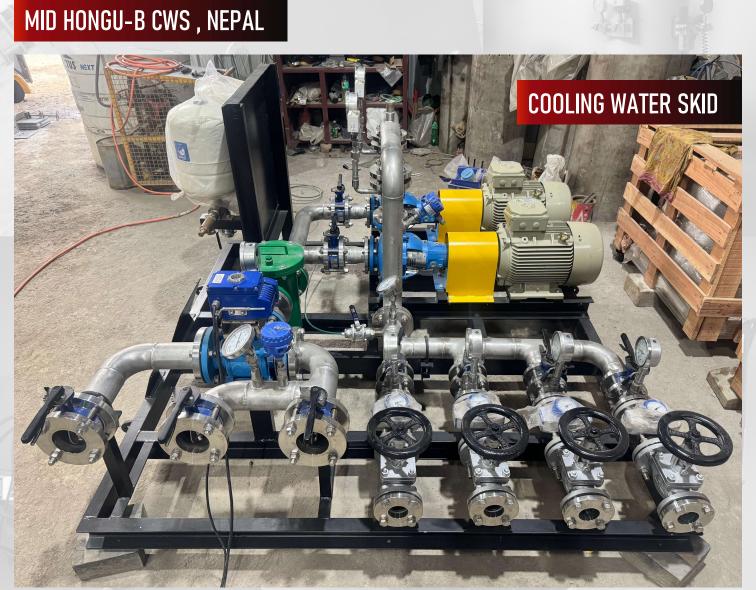

# WATER SYSTEMS

.... Serves need of all type of industries

**COOLING WATER SKID** Sr.No. KABELI-3 CWS, NEPAL Details ltem 1340 Lpm FLOW 1 FILTERATION 100u 2 **DESIGN PRESSURE** 3 Bar 3 HEAT EXCHANGER BARRING IRREGUN 10-710-710-71