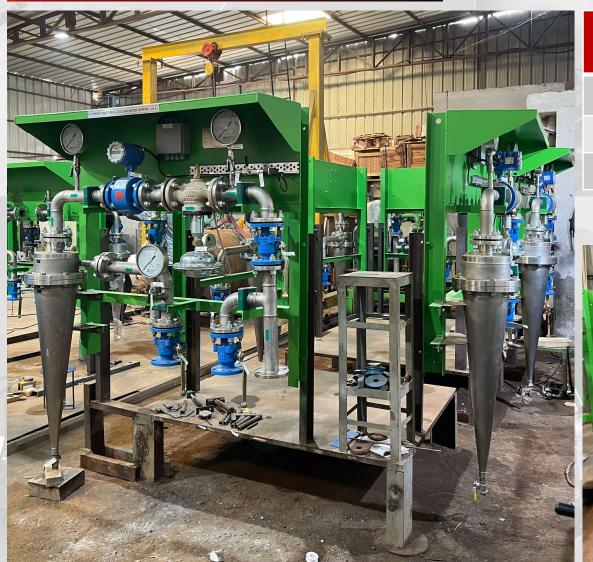

### PINNAPURAM (1.2GW), ANDHRA PRADESH

| Sr.<br>No. | ltem                                        | Details |
|------------|---------------------------------------------|---------|
| 1          | FLOW                                        | 220 Lpm |
| 2          | FILTERATION                                 | 50u     |
| 3          | DESIGN PRESSURE                             | 13 Bar  |
|            |                                             |         |
|            | URBINE SHAFT SEAL COOLING WATER STSTEM JULT |         |
|            |                                             |         |
|            |                                             |         |
|            |                                             |         |
|            |                                             |         |
|            |                                             |         |
|            |                                             |         |
|            |                                             |         |
|            |                                             |         |
|            |                                             |         |