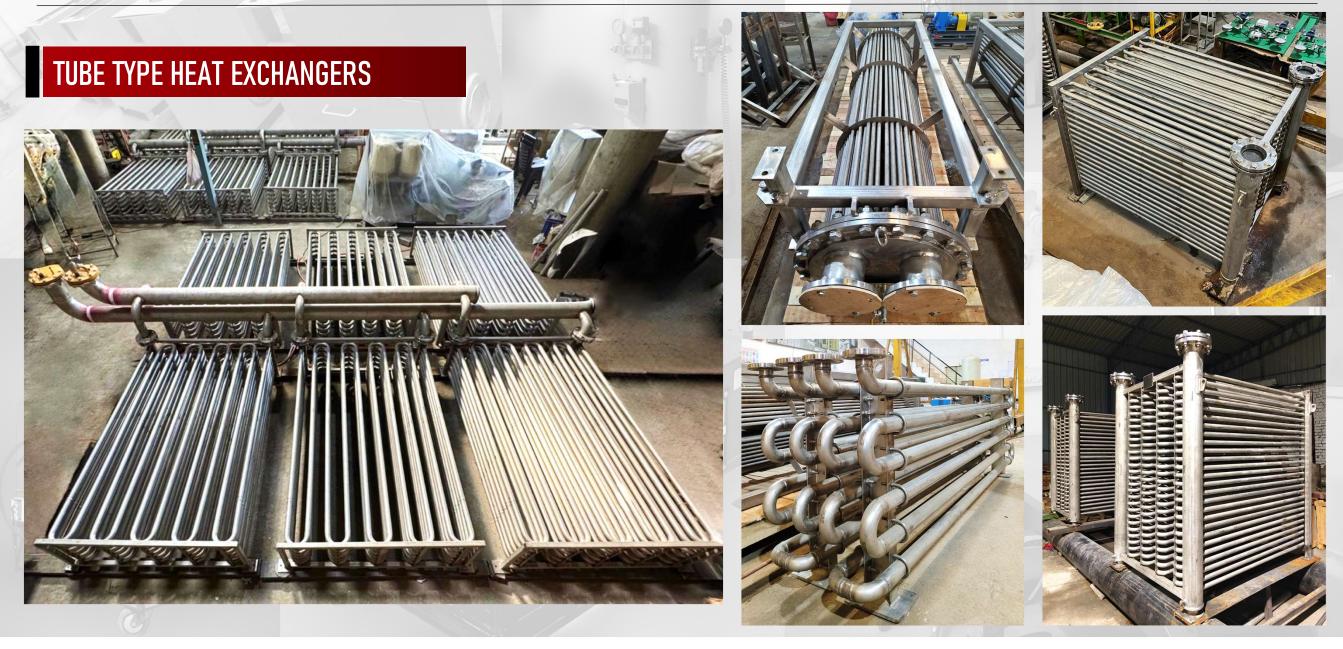

1040 Lpm

362.85 KW

SS304

|                           |                | Sr.No. | ltem      | Details  |
|---------------------------|----------------|--------|-----------|----------|
| JALDHARA, SIKKIM          |                | 1      | FLOW      | 767 Lpm  |
| TUBE TYPE, SIZE-19mm (OD) |                | 2      | HEAT LOAD | 348.3 KW |
|                           | HEAT EXCHANGER | 4      | MOC       | SS 316 L |
|                           | <image/>       |        | <image/>  |          |