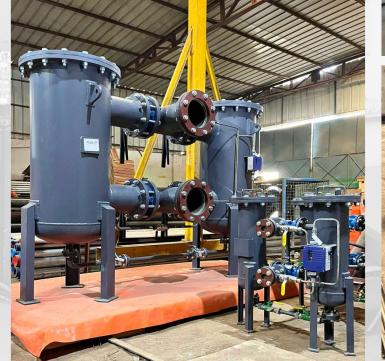

### DUPLEX FILTER MULTI & SINGLE Cartridge, Size- 15NB to 400 NB

| Sr.No. | ltem            | Details  |
|--------|-----------------|----------|
| 1      | FLOW            | 3300 Lpm |
| 2      | FILTERATION     | 100u     |
| 3      | DESIGN PRESSURE | 6 Bar    |