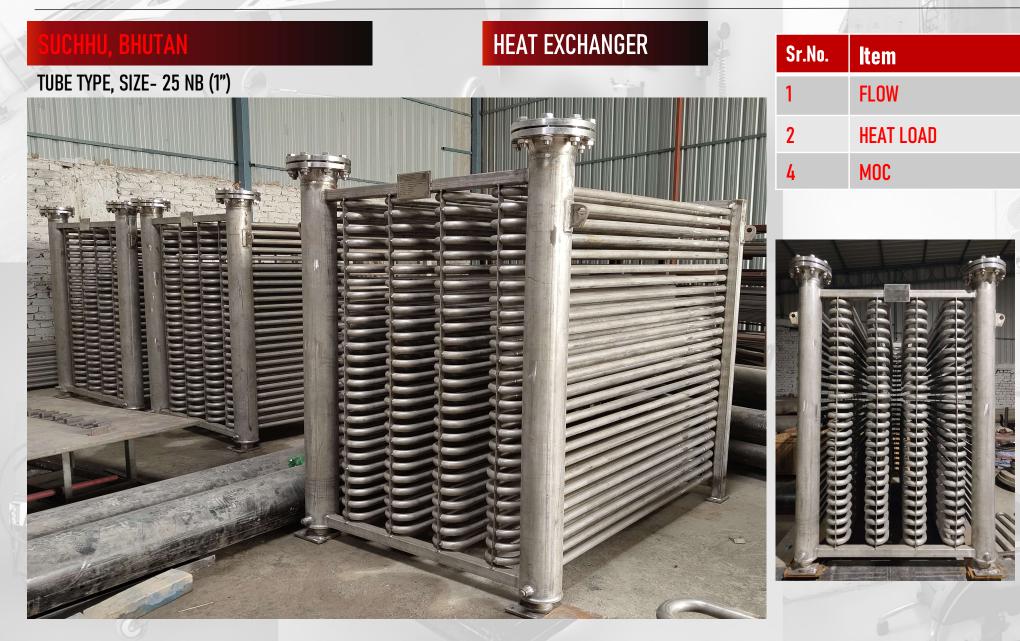

nfo.controls@buchiya.com



# WATER SYSTEMS



.... Serves need of all type of industries





**COOLING WATER SKID** Sr.No. KABELI-3 CWS, NEPAL Details ltem 1340 Lpm FLOW 1 FILTERATION 100u 2 **DESIGN PRESSURE** 3 Bar 3 HEAT EXCHANGER BARRING IRREGUN 10-710-710-71





| Sr.No. | ltem                    | Details  |       |
|--------|-------------------------|----------|-------|
| 1      | COOLING WATER FLOW RATE | 1195 Lpm |       |
| 2      | FILTERATION             | 100u     |       |
| 3      | DESIGN PRESSURE         | 3 Bar    | У<br> |







| Sr.No. | ltem            | Details  |
|--------|-----------------|----------|
| 1      | FLOW            | 1322 Lpm |
| 2      | FILTERATION     | 100u     |
| 3      | DESIGN PRESSURE | 3 Bar    |





Details

1040 Lpm

362.85 KW

SS304





|                           |                | Sr.No. | ltem      | Details  |
|---------------------------|----------------|--------|-----------|----------|
| JALDHARA, SIKKIM          |                | 1      | FLOW      | 767 Lpm  |
| TUBE TYPE, SIZE-19mm (OD) |                | 2      | HEAT LOAD | 348.3 KW |
|                           | HEAT EXCHANGER | 4      | MOC       | SS 316 L |
|                           | <image/>       |        | <image/>  |          |







.... Serves need of all type of industries

# KAWARSI (15 MW), HIMACHAL PRADESH Sr.No. Item Details 1 FLOW 115 Lpm 2 HEAT LOAD 56.93 KW 4 MOC SS304





KIRU HEP (624 MW), JAMMU & KASHMIR







|                                    |                                       | 1 m = 7 1    |                       |