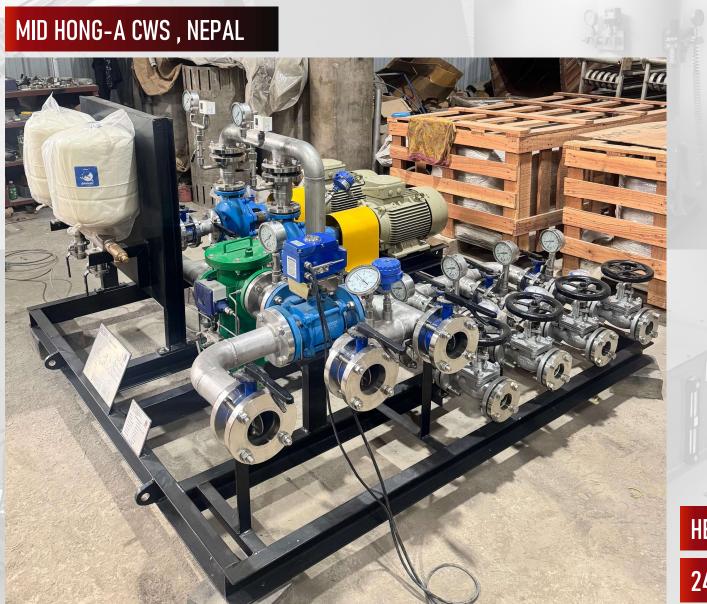

# WATER SYSTEMS

.... Serves need of all type of industries

**COOLING WATER SKID** Sr.No. KABELI-3 CWS, NEPAL Details ltem 1340 Lpm FLOW 1 FILTERATION 100u 2 **DESIGN PRESSURE** 3 Bar 3 HEAT EXCHANGER BARRING IRREGUN 10-710-710-71