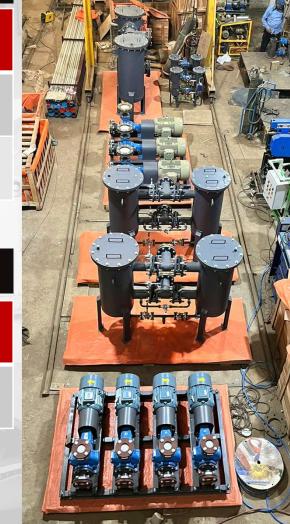

### DUPLEX FILTER MULTI & SINGLE Cartridge, Size- 15NB to 400 NB

| Sr.No. | ltem            | Details  |
|--------|-----------------|----------|
| 1      | FLOW            | 3300 Lpm |
| 2      | FILTERATION     | 100u     |
| 3      | DESIGN PRESSURE | 6 Bar    |

| PT-1             |                             |                |  |  |
|------------------|-----------------------------|----------------|--|--|
| PUMP MOTOR SKIDS |                             |                |  |  |
| Sr.<br>No.       | ltem                        | Details        |  |  |
| 1                | SUBMERSIBLE<br>PUMPS/MOTORS | AS PER<br>REQ. |  |  |
| 2                | HORIZONTAL<br>Pumps/motors  | AS PER<br>Req. |  |  |
|                  |                             |                |  |  |
| DUPLEX FILTERS   |                             |                |  |  |
| Sr.<br>No.       | ltem                        | Details        |  |  |
| 1                | DUPLEX                      | 15NB -         |  |  |