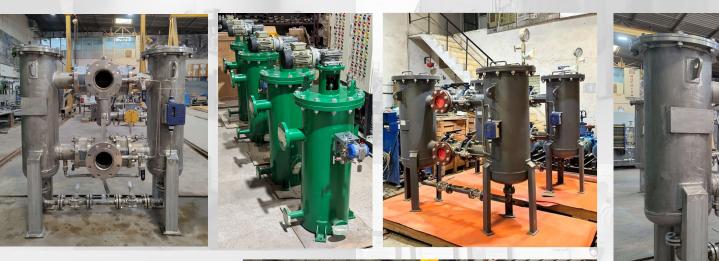

### DUPLEX FILTER MULTI & SINGLE Cartridge, Size- 15NB to 400 NB

| Sr.No. | ltem            | Details  |
|--------|-----------------|----------|
| 1      | FLOW            | 3300 Lpm |
| 2      | FILTERATION     | 100u     |
| 3      | DESIGN PRESSURE | 6 Bar    |