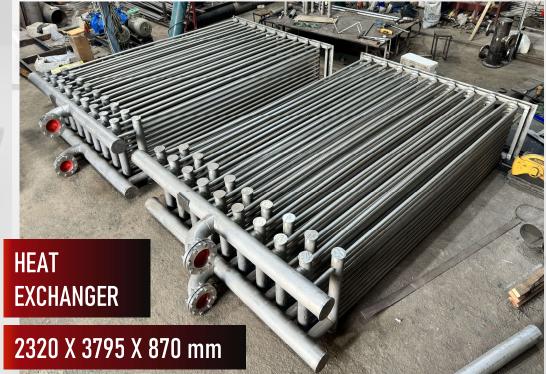

1040 Lpm

362.85 KW

SS304

|                           |                | Sr.No. | ltem      | Details  |
|---------------------------|----------------|--------|-----------|----------|
| JALDHARA, SIKKIM          |                | 1      | FLOW      | 767 Lpm  |
| TUBE TYPE, SIZE-19mm (OD) |                | 2      | HEAT LOAD | 348.3 KW |
|                           | HEAT EXCHANGER | 4      | MOC       | SS 316 L |
|                           | <image/>       |        | <image/>  |          |