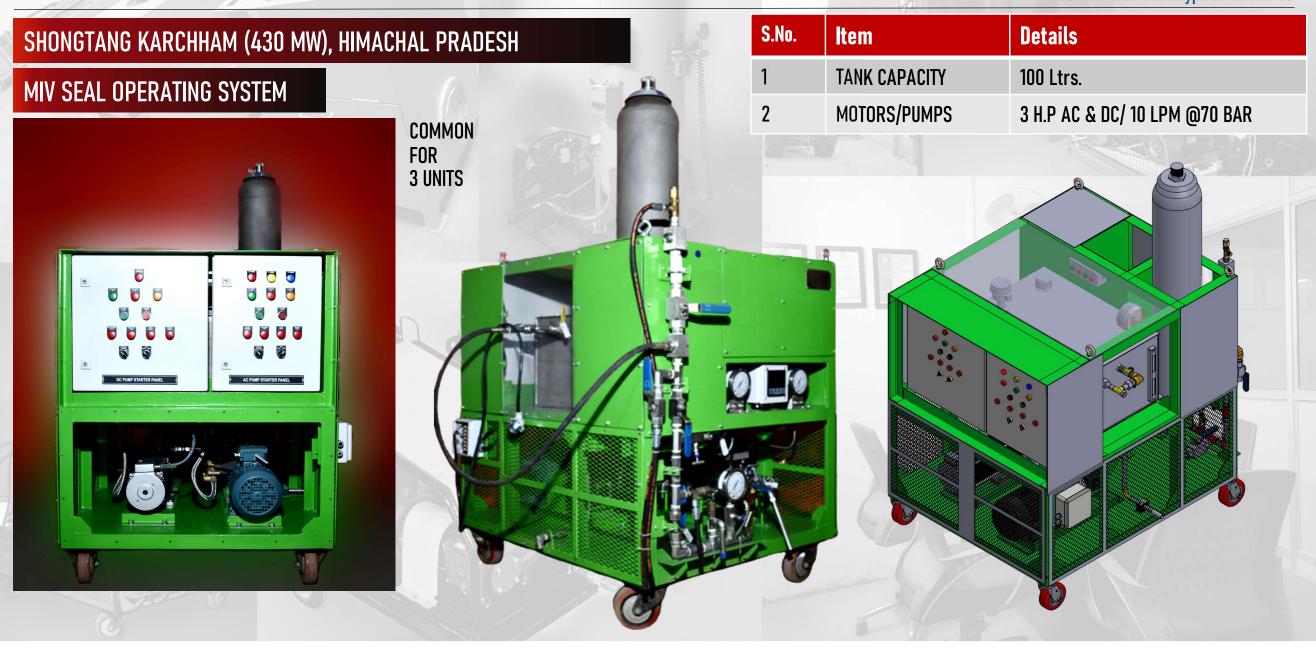

FILTERS

400NB

| 4      |               |                           |
|--------|---------------|---------------------------|
| Sr.No. | ltem          | Details                   |
| 1      | TANK CAPACITY | 100 Ltrs.                 |
| 2      | MOTOR / PUMP  | 10 H.P / 30 LPM @ 120 BAR |
|        |               |                           |