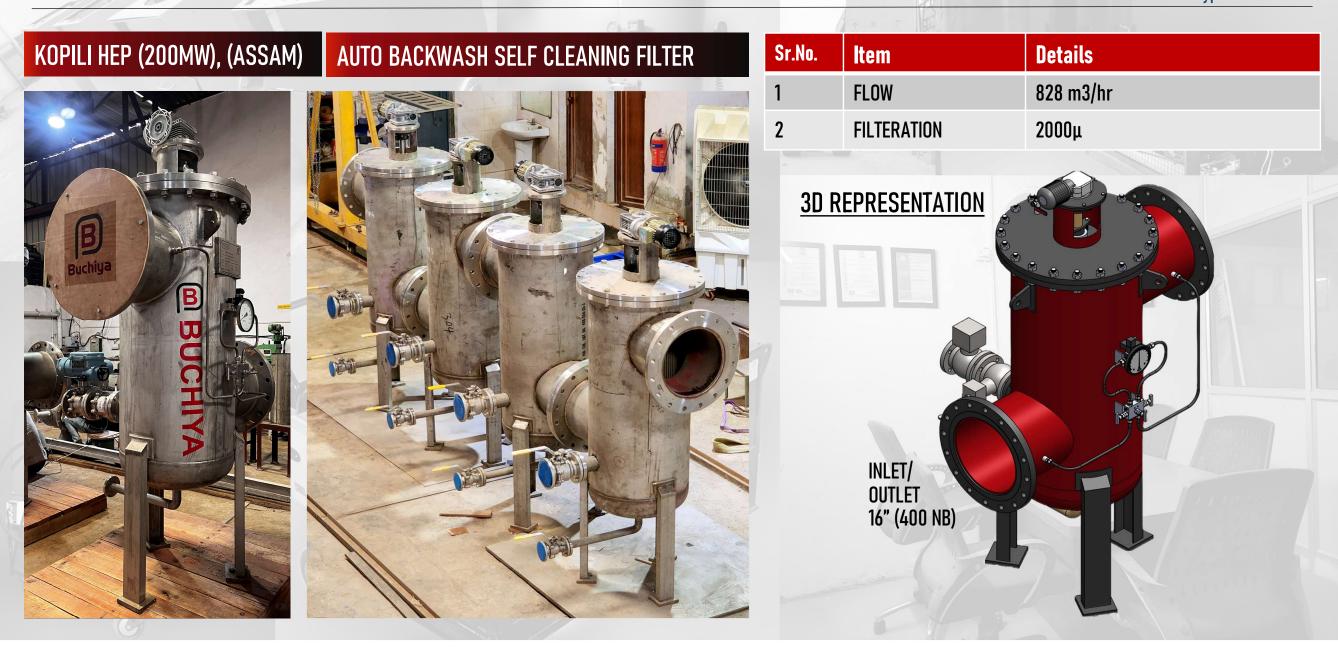

### DUPLEX FILTER MULTI & SINGLE Cartridge, Size- 15NB to 400 NB

| Sr.No. | ltem            | Details  |
|--------|-----------------|----------|
| 1      | FLOW            | 3300 Lpm |
| 2      | FILTERATION     | 100u     |
| 3      | DESIGN PRESSURE | 6 Bar    |