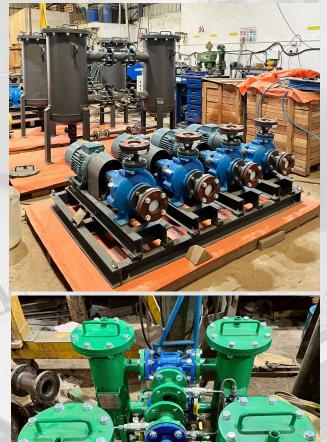

### DUPLEX FILTER MULTI & SINGLE Cartridge, Size- 15NB to 400 NB

| Sr.No. | ltem            | Details  |
|--------|-----------------|----------|
| 1      | FLOW            | 3300 Lpm |
| 2      | FILTERATION     | 100u     |
| 3      | DESIGN PRESSURE | 6 Bar    |

| PT-1             |                             |                |  |  |
|------------------|-----------------------------|----------------|--|--|
| PUMP MOTOR SKIDS |                             |                |  |  |
| Sr.<br>No.       | ltem                        | Details        |  |  |
| 1                | SUBMERSIBLE<br>PUMPS/MOTORS | AS PER<br>REQ. |  |  |
| 2                | HORIZONTAL<br>Pumps/motors  | AS PER<br>Req. |  |  |
|                  |                             |                |  |  |
| DUPLEX FILTERS   |                             |                |  |  |
| Sr.<br>No.       | ltem                        | Details        |  |  |
| 1                | DUPLEX                      | 15NB -         |  |  |