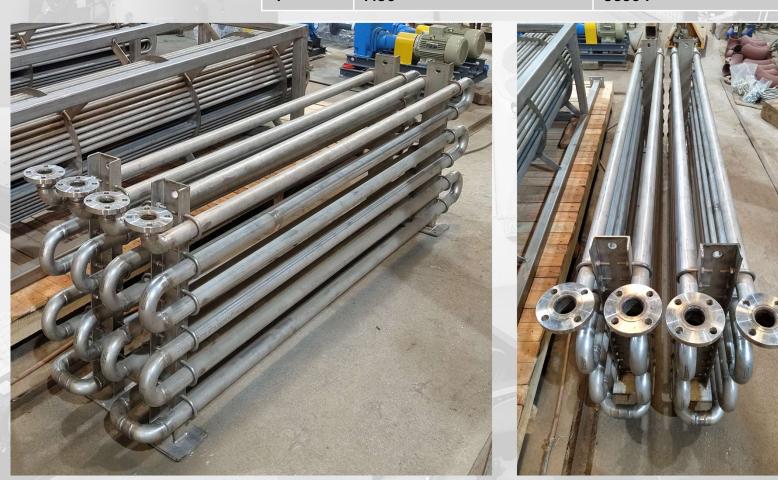

1040 Lpm

362.85 KW

SS304

|                           |                | Sr.No. | ltem      | Details  |
|---------------------------|----------------|--------|-----------|----------|
| JALDHARA, SIKKIM          |                | 1      | FLOW      | 767 Lpm  |
| TUBE TYPE, SIZE-19mm (OD) |                | 2      | HEAT LOAD | 348.3 KW |
|                           | HEAT EXCHANGER | 4      | MOC       | SS 316 L |
|                           | <image/>       |        | <image/>  |          |