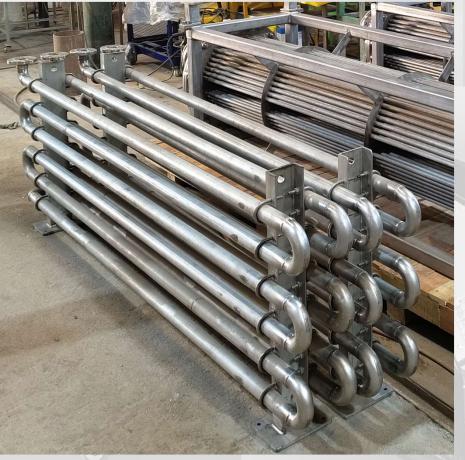

1040 Lpm

362.85 KW

SS304

|                           |                | Sr.No. | ltem      | Details  |
|---------------------------|----------------|--------|-----------|----------|
| JALDHARA, SIKKIM          |                | 1      | FLOW      | 767 Lpm  |
| TUBE TYPE, SIZE-19mm (OD) |                | 2      | HEAT LOAD | 348.3 KW |
|                           | HEAT EXCHANGER | 4      | MOC       | SS 316 L |
|                           | <image/>       |        | <image/>  |          |