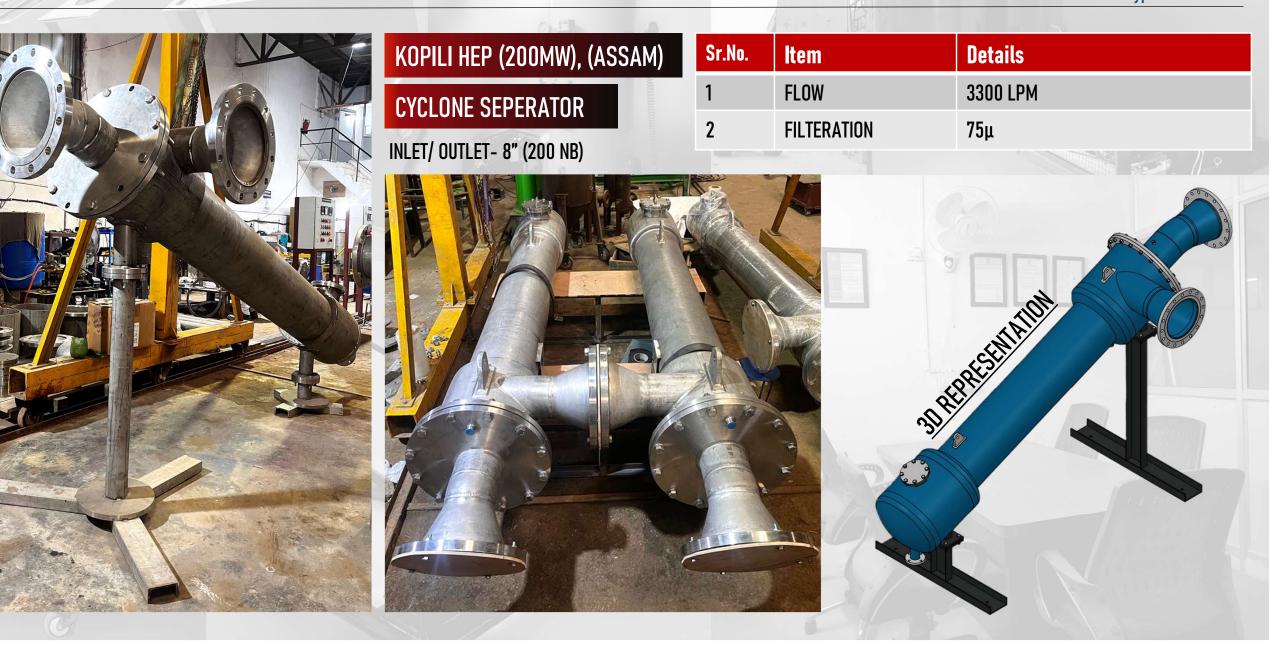

### DUPLEX FILTER MULTI & SINGLE Cartridge, Size- 15NB to 400 NB

| Sr.No. | ltem            | Details  |
|--------|-----------------|----------|
| 1      | FLOW            | 3300 Lpm |
| 2      | FILTERATION     | 100u     |
| 3      | DESIGN PRESSURE | 6 Bar    |