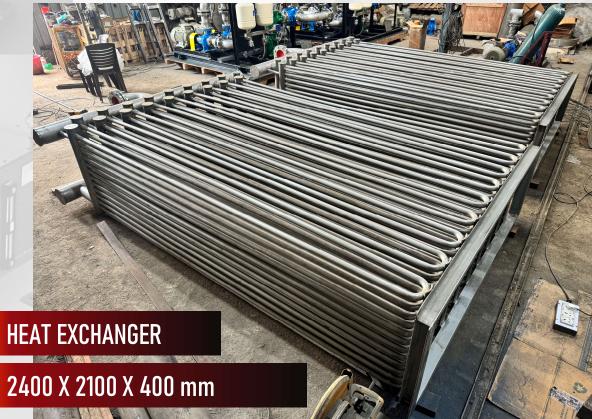

1040 Lpm

362.85 KW

SS304

|                           |                | Sr.No. | ltem      | Details  |
|---------------------------|----------------|--------|-----------|----------|
| JALDHARA, SIKKIM          |                | 1      | FLOW      | 767 Lpm  |
| TUBE TYPE, SIZE-19mm (OD) |                | 2      | HEAT LOAD | 348.3 KW |
|                           | HEAT EXCHANGER | 4      | MOC       | SS 316 L |
|                           | <image/>       |        | <image/>  |          |