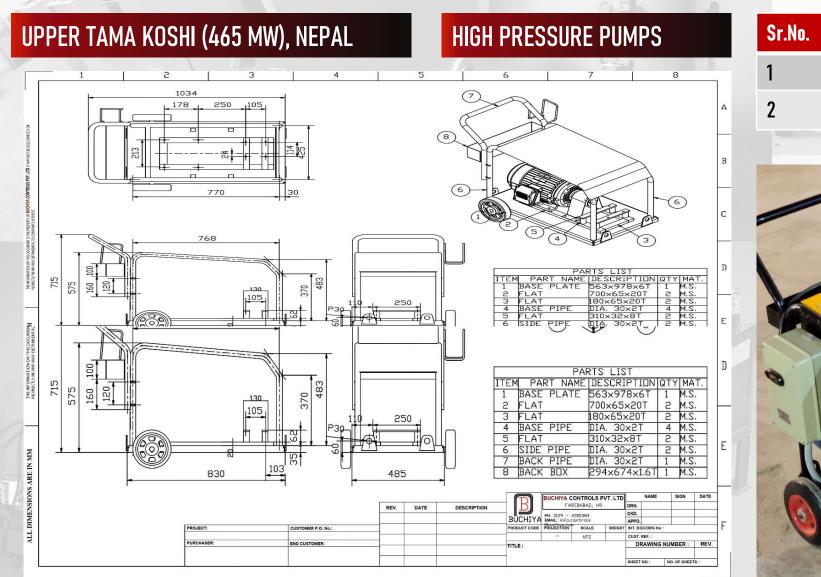

ar    |















| PT-1             |                             |                |  |  |
|------------------|-----------------------------|----------------|--|--|
| PUMP MOTOR SKIDS |                             |                |  |  |
| Sr.<br>No.       | ltem                        | Details        |  |  |
| 1                | SUBMERSIBLE<br>PUMPS/MOTORS | AS PER<br>REQ. |  |  |
| 2                | HORIZONTAL<br>Pumps/motors  | AS PER<br>Req. |  |  |
|                  |                             |                |  |  |
| DUPLEX FILTERS   |                             |                |  |  |
| Sr.<br>No.       | ltem                        | Details        |  |  |
| 1                | DUPLEX                      | 15NB -         |  |  |

FILTERS

400NB























| 4      |               |                           |
|--------|---------------|---------------------------|
| Sr.No. | ltem          | Details                   |
| 1      | TANK CAPACITY | 100 Ltrs.                 |
| 2      | MOTOR / PUMP  | 10 H.P / 30 LPM @ 120 BAR |
|        |               |                           |