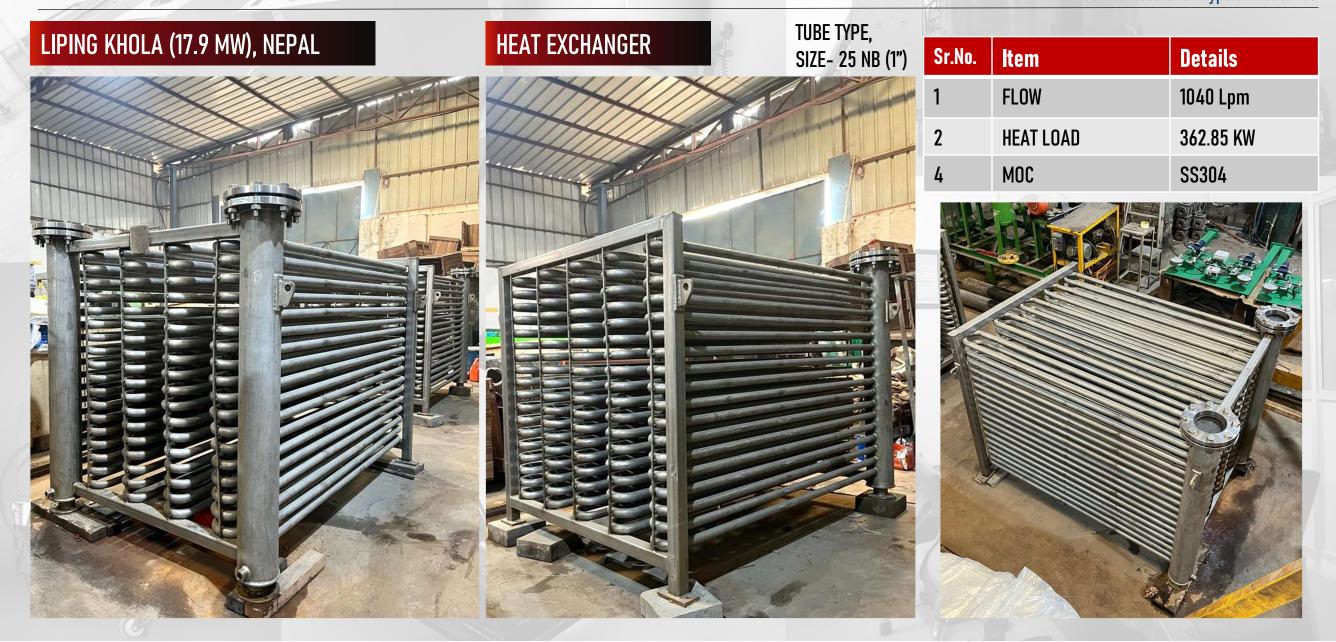

1040 Lpm

362.85 KW

SS304

|                           |                | Sr.No. | ltem      | Details  |
|---------------------------|----------------|--------|-----------|----------|
| JALDHARA, SIKKIM          |                | 1      | FLOW      | 767 Lpm  |
| TUBE TYPE, SIZE-19mm (OD) |                | 2      | HEAT LOAD | 348.3 KW |
|                           | HEAT EXCHANGER | 4      | MOC       | SS 316 L |
|                           | <image/>       |        | <image/>  |          |