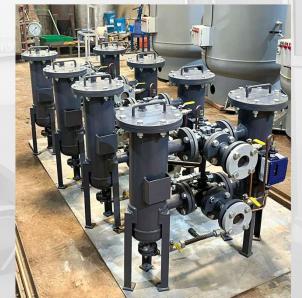

### DUPLEX FILTER MULTI & SINGLE Cartridge, Size- 15NB to 400 NB

| Sr.No. | ltem            | Details  |
|--------|-----------------|----------|
| 1      | FLOW            | 3300 Lpm |
| 2      | FILTERATION     | 100u     |
| 3      | DESIGN PRESSURE | 6 Bar    |