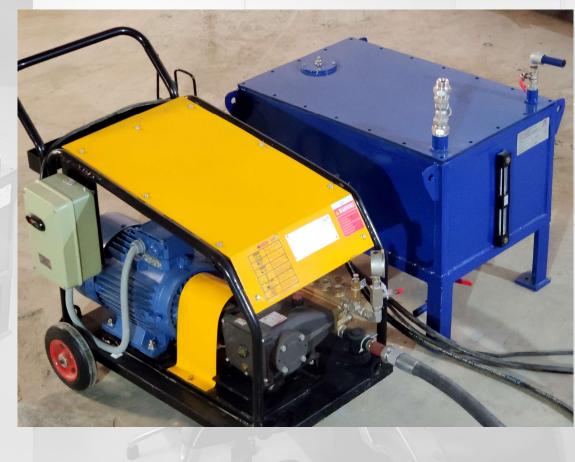

| SUBMERSIBLE<br>PUMPS/MOTORS | AS PER<br>REQ. |  |  |
| 2                | HORIZONTAL<br>Pumps/motors  | AS PER<br>Req. |  |  |
|                  |                             |                |  |  |
| DUPLEX FILTERS   |                             |                |  |  |
| Sr.<br>No.       | ltem                        | Details        |  |  |
| 1                | DUPLEX                      | 15NB -         |  |  |

FILTERS

400NB























| 4      |               |                           |
|--------|---------------|---------------------------|
| Sr.No. | ltem          | Details                   |
| 1      | TANK CAPACITY | 100 Ltrs.                 |
| 2      | MOTOR / PUMP  | 10 H.P / 30 LPM @ 120 BAR |
|        |               |                           |