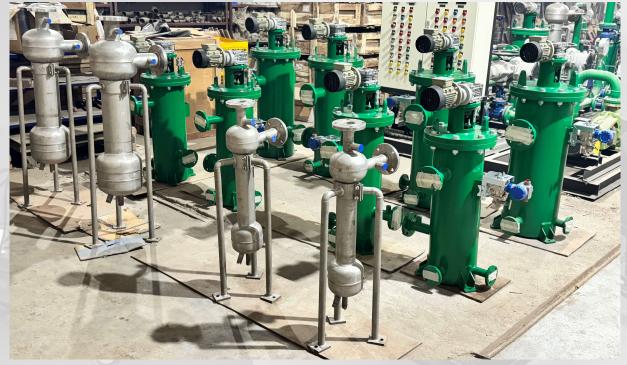

### DUPLEX FILTER MULTI & SINGLE Cartridge, Size- 15NB to 400 NB

| Sr.No. | ltem            | Details  |
|--------|-----------------|----------|
| 1      | FLOW            | 3300 Lpm |
| 2      | FILTERATION     | 100u     |
| 3      | DESIGN PRESSURE | 6 Bar    |