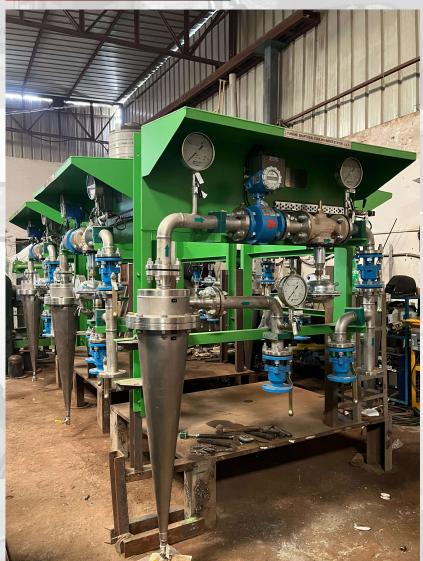

### DUPLEX FILTER MULTI & SINGLE Cartridge, Size- 15NB to 400 NB

| Sr.No. | ltem            | Details  |
|--------|-----------------|----------|
| 1      | FLOW            | 3300 Lpm |
| 2      | FILTERATION     | 100u     |
| 3      | DESIGN PRESSURE | 6 Bar    |