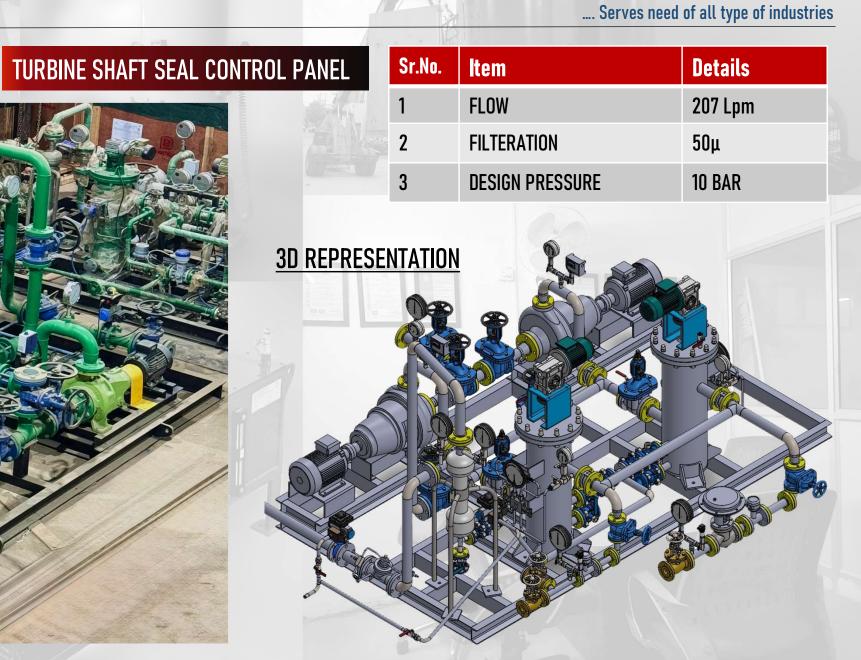

# KAWARSI (15 MW), HIMACHAL PRADESH Sr.No. Item Details 1 FLOW 115 Lpm 2 HEAT LOAD 56.93 KW 4 MOC SS304

KIRU HEP (624 MW), JAMMU & KASHMIR

|                                    |                                       | 1 m = 7 1    |                       |          |
|------------------------------------|---------------------------------------|--------------|-----------------------|----------|
| KIRU HEP (624 MW), JAMMU & KASHMIR | 0                                     | Sr.No.       | ltem                  | Details  |
|                                    |                                       | 1            | FLOW                  | 690 Lpm  |
|                                    |                                       | e 2          | FILTERATION           | 50µ      |
|                                    | 6 6 8 9                               | 3            | DESIGN PRESSURE       | 10 BAR   |
| <u>3D REPRESENTATION</u>           |                                       |              |                       |          |
|                                    |                                       |              |                       |          |
|                                    | C C C C C C C C C C C C C C C C C C C |              |                       |          |
|                                    |                                       |              |                       |          |
|                                    |                                       |              |                       |          |
|                                    | TURBINE                               | LABRYNTH SEA | L COOLING WATER SUPPI | LY PANEL |
|                                    |                                       |              |                       |          |
|                                    |                                       |              |                       |          |