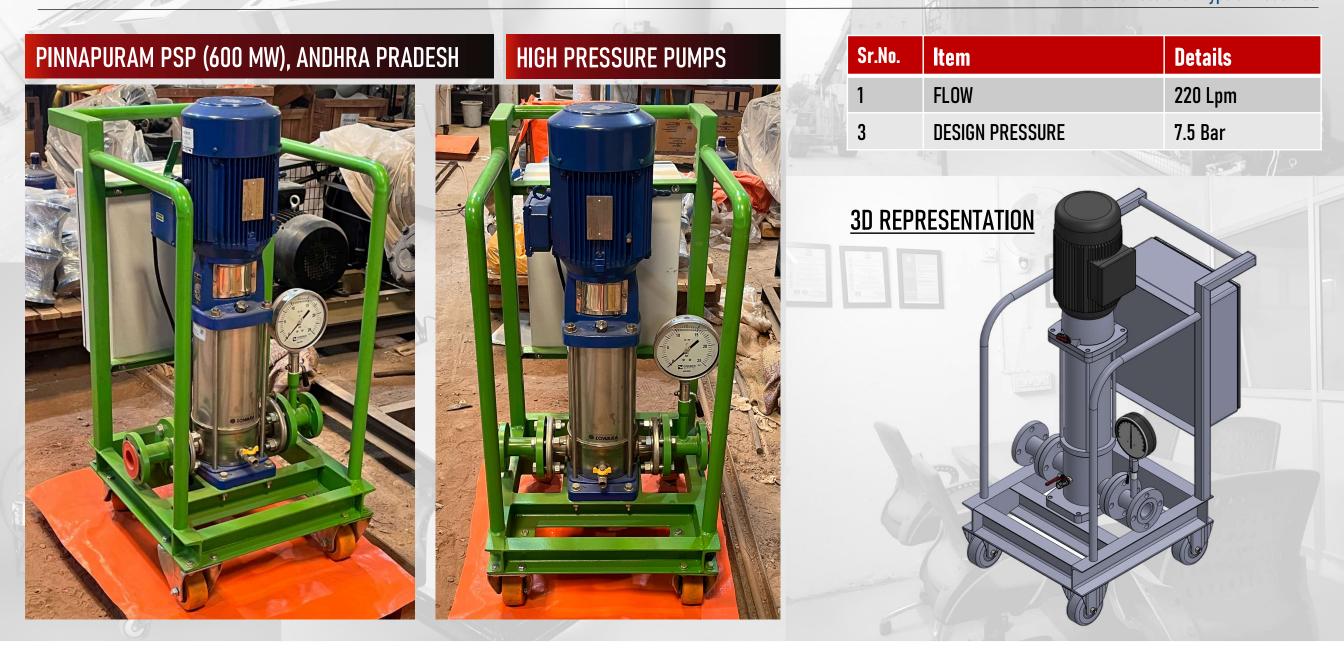

### PINNAPURAM (1.2GW), ANDHRA PRADESH

| Sr.<br>No. | ltem                                        | Details |
|------------|---------------------------------------------|---------|
| 1          | FLOW                                        | 220 Lpm |
| 2          | FILTERATION                                 | 50u     |
| 3          | DESIGN PRESSURE                             | 13 Bar  |
|            |                                             |         |
|            | URBINE SHAFT SEAL COOLING WATER STSTEM JULT |         |
|            |                                             |         |
|            |                                             |         |
|            |                                             |         |
|            |                                             |         |
|            |                                             |         |
|            |                                             |         |
|            |                                             |         |
|            |                                             |         |
|            |                                             |         |