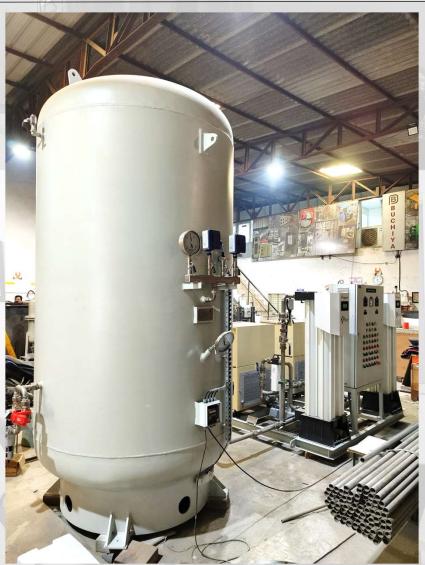

### COMPRESSORED AIR SYSTEM WITH SHAFT SEAL CONTROL PANEL & TANK

### **HIGHLIGHTS**

- LAYOUTING & DESIGNING AS PER CUSTOMER REQUIREMENTS.
- LOW PRESSURE & HIGH PRESSURE COMPRESSED AIR SYSTEMS
- ☐ TANK CAPACTY FROM 100 LITERS UPTO 5000 LITERS
- ☐ IN HOUSE TESTING
- ☐ SITE ERECTION & COMISSIONING