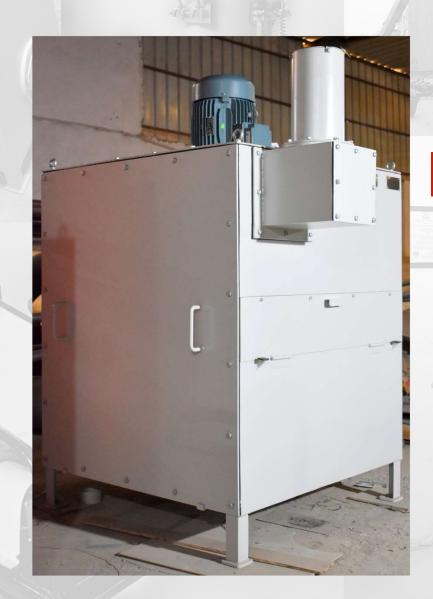

| Details           |
|-------|-------------------------|-------------------|
| 1     | Low Pressure Compressor | 1200 Lpm          |
| 2     | MOTOR                   | 11.3 Kw (15 H.P)  |
| 3     | Working Pressure        | 12 Bar            |
| 4     | Tanks Capacity          | 1000 ltrs (3 QTY) |





DUAL COMPRESSOR AIR SYSTEM WITH AIR DRYERS & 3 [1200 Ltrs.] TANKS

### KUTHER HEP (3x80MW), HIMACHAL PRADESH





SHAFT SEAL PANEL



DUAL COMPRESSOR AIR SYSTEM WITH AIR DRYERS & 2 TANKS [ 3000 Ltrs. & 1000 Ltrs.]



# **OIL SYSTEMS**

### KUTEHR, HIMACHAL

| Sr.No. | Item       | Details   |
|--------|------------|-----------|
| 1      | FLOW RATE  | 4000m3/Hr |
| 2      | PRESSURE   | 270 mmWG  |
| 3      | TEMPRATURE | 20 °C     |
| 4      | FLITRATION | 15μ       |







| Sr.No. | Item        | Details   |
|--------|-------------|-----------|
| 1      | FLOW RATE   | 2000m3/Hr |
| 2      | PRESSURE    | 60 mmWG   |
| 3      | TEMPRATURE  | 20 °C     |
| 4      | FI ITRATION | 15u       |



## **COMPRESSED AIR SYSTEMS BY BCPL**

### SELTI MUSRANG (24 MW), JABALPUR



| Sr.No. | Item                    | Details  |
|--------|-------------------------|----------|
| 1      | Low Pressure Compressor | 100 Lpm  |
| 2      | MOTOR                   | 2 H.P    |
| 3      | Working Pressure        | 10 Bar   |
| 4      | Tanks Capacity          | 100 ltrs |