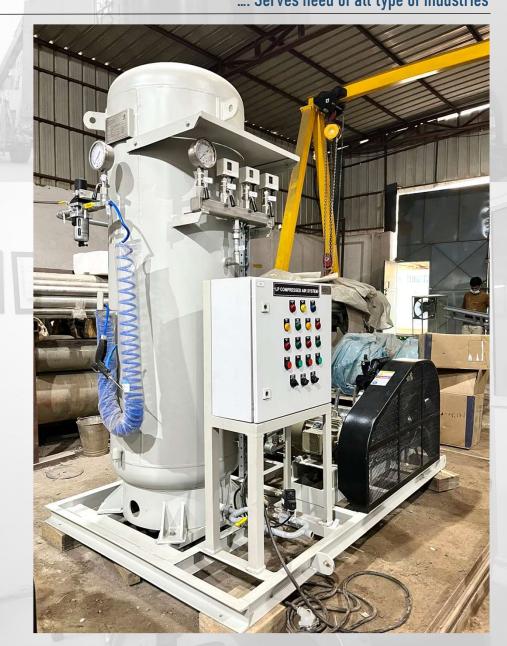

PINNAPURAM PSP (600 MW), ANDHRA PRADESH

DUAL COMPRESSOR AIR SYSTEM WITH AIR DRYERS, AFTER COOLER & 6 TANKS

DUAL COMPRESSOR AIR SYSTEM SKID MOUNTED

.... Serves need of all type of industries

| KOPILI (3X12 MW), ASSAM |  |
|-------------------------|--|
|                         |  |
|                         |  |