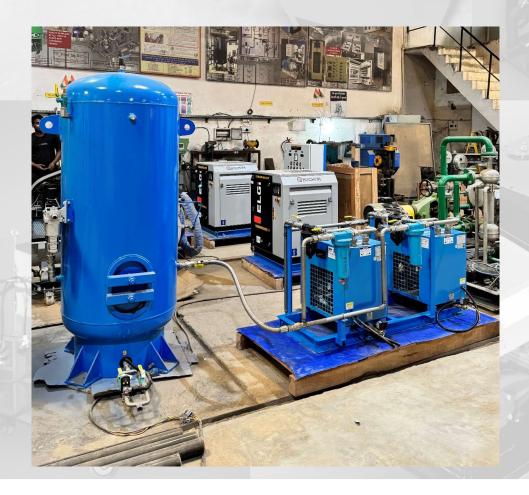

KIRU HEP (624 MW), J&K

DUAL SCREW COMPRESSOR AIR SYSTEM WITH AIR DRYERS, AFTER COOLER & TANK (5000 Ltrs)

.... Serves need of all type of industries

KIRU HEP (624 MW), JAMMU & KASHMIR

DUAL COMPRESSOR AIR SYSTEM WITH AIR DRYERS, AFTER COOLER & TANK (2000 Ltrs)