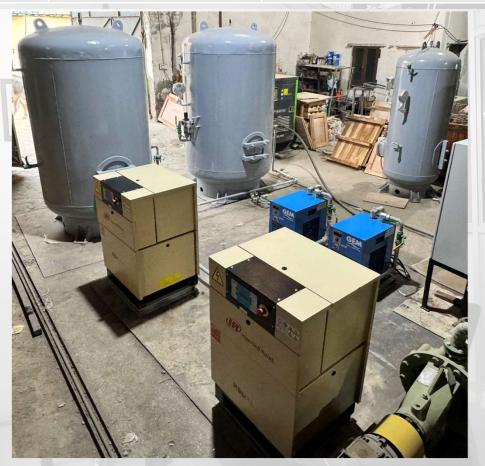

PINNAPURAM PSP (600 MW), ANDHRA PRADESH

DUAL COMPRESSOR AIR SYSTEM WITH AIR DRYERS, AFTER COOLER & 6 TANKS

DUAL COMPRESSOR AIR SYSTEM SKID MOUNTED

.... Serves need of all type of industries

| KOPILI (3X12 MW), ASSAM |  |
|-------------------------|--|
|                         |  |
|                         |  |