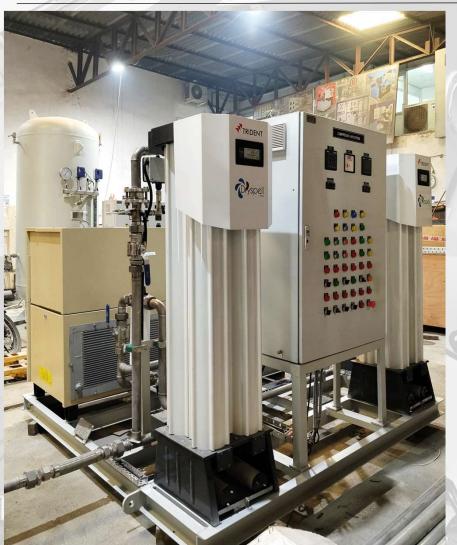

### COMPRESSORED AIR SYSTEM WITH SHAFT SEAL CONTROL PANEL & TANK

### **HIGHLIGHTS**

- LAYOUTING & DESIGNING AS PER CUSTOMER REQUIREMENTS.
- LOW PRESSURE & HIGH PRESSURE COMPRESSED AIR SYSTEMS
- ☐ TANK CAPACTY FROM 100 LITERS UPTO 5000 LITERS
- ☐ IN HOUSE TESTING
- ☐ SITE ERECTION & COMISSIONING