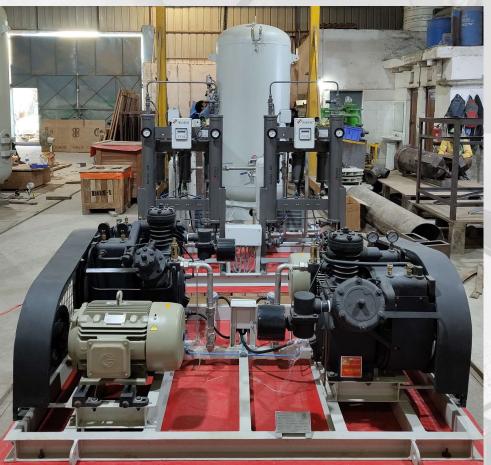

PINNAPURAM PSP (600 MW), ANDHRA PRADESH

DUAL COMPRESSOR AIR SYSTEM WITH AIR DRYERS, AFTER COOLER & 6 TANKS

DUAL COMPRESSOR AIR SYSTEM SKID MOUNTED

.... Serves need of all type of industries

| KOPILI (3X12 MW), ASSAM |  |
|-------------------------|--|
|                         |  |
|                         |  |