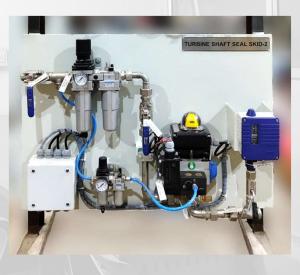

### COMPRESSORED AIR SYSTEM WITH SHAFT SEAL CONTROL PANEL & TANK

### KUTHER HEP (3x80MW), HIMACHAL PRADESH

SHAFT SEAL PANEL

DUAL COMPRESSOR AIR SYSTEM WITH AIR DRYERS & 2 TANKS [ 3000 Ltrs. & 1000 Ltrs.]