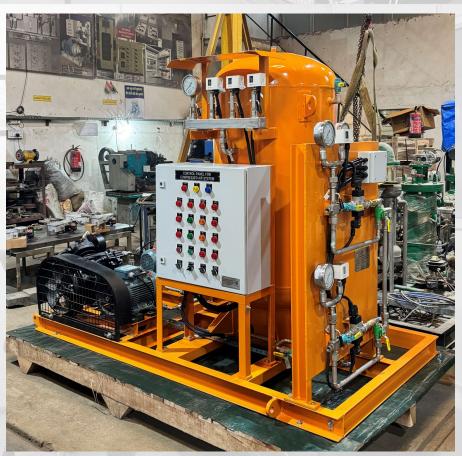

PINNAPURAM PSP (600 MW), ANDHRA PRADESH

DUAL COMPRESSOR AIR SYSTEM WITH AIR DRYERS, AFTER COOLER & 6 TANKS

DUAL COMPRESSOR AIR SYSTEM SKID MOUNTED

.... Serves need of all type of industries

| KOPILI (3X12 MW), ASSAM |  |
|-------------------------|--|
|                         |  |
|                         |  |