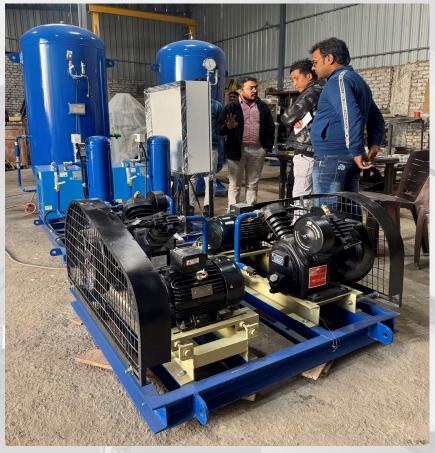

PINNAPURAM PSP (600 MW), ANDHRA PRADESH

DUAL COMPRESSOR AIR SYSTEM WITH AIR DRYERS, AFTER COOLER & 6 TANKS

DUAL COMPRESSOR AIR SYSTEM SKID MOUNTED

.... Serves need of all type of industries

| KOPILI (3X12 MW), ASSAM |  |
|-------------------------|--|
|                         |  |
|                         |  |