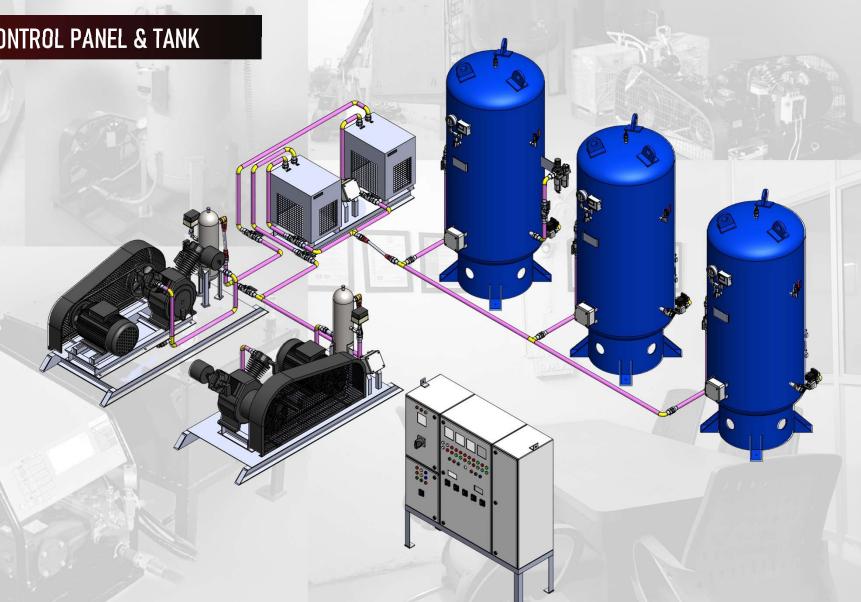

### COMPRESSORED AIR SYSTEM WITH SHAFT SEAL CONTROL PANEL & TANK

### **HIGHLIGHTS**

- LAYOUTING & DESIGNING AS PER CUSTOMER REQUIREMENTS.
- LOW PRESSURE & HIGH PRESSURE COMPRESSED AIR SYSTEMS
- ☐ TANK CAPACTY FROM 100 LITERS UPTO 5000 LITERS
- ☐ IN HOUSE TESTING
- ☐ SITE ERECTION & COMISSIONING