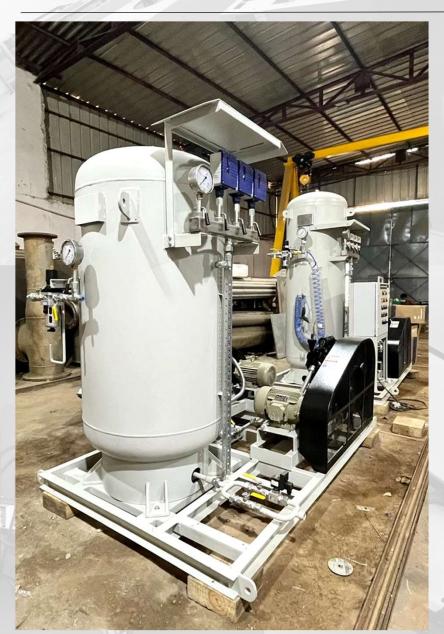

PINNAPURAM PSP (600 MW), ANDHRA PRADESH

DUAL COMPRESSOR AIR SYSTEM WITH AIR DRYERS, AFTER COOLER & 6 TANKS

DUAL COMPRESSOR AIR SYSTEM SKID MOUNTED

.... Serves need of all type of industries

| KOPILI (3X12 MW), ASSAM |  |
|-------------------------|--|
|                         |  |
|                         |  |