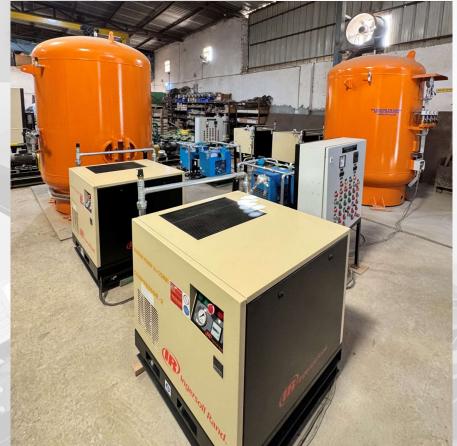

### COMPRESSORED AIR SYSTEM WITH SHAFT SEAL CONTROL PANEL & TANK

### **HIGHLIGHTS**

- LAYOUTING & DESIGNING AS PER CUSTOMER REQUIREMENTS.
- LOW PRESSURE & HIGH PRESSURE COMPRESSED AIR SYSTEMS
- ☐ TANK CAPACTY FROM 100 LITERS UPTO 5000 LITERS
- ☐ IN HOUSE TESTING
- ☐ SITE ERECTION & COMISSIONING