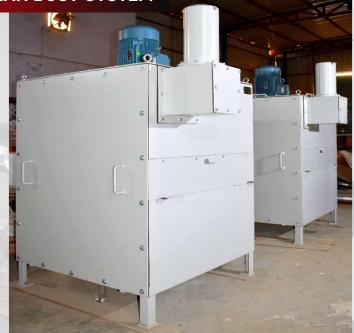

| Details           |
|-------|-------------------------|-------------------|
| 1     | Low Pressure Compressor | 1200 Lpm          |
| 2     | MOTOR                   | 11.3 Kw (15 H.P)  |
| 3     | Working Pressure        | 12 Bar            |
| 4     | Tanks Capacity          | 1000 ltrs (3 QTY) |





DUAL COMPRESSOR AIR SYSTEM WITH AIR DRYERS & 3 [1200 Ltrs.] TANKS

### KUTHER HEP (3x80MW), HIMACHAL PRADESH





SHAFT SEAL PANEL



DUAL COMPRESSOR AIR SYSTEM WITH AIR DRYERS & 2 TANKS [ 3000 Ltrs. & 1000 Ltrs.]



# **OIL SYSTEMS**

### KUTEHR, HIMACHAL

| Sr.No. | Item       | Details   |
|--------|------------|-----------|
| 1      | FLOW RATE  | 4000m3/Hr |
| 2      | PRESSURE   | 270 mmWG  |
| 3      | TEMPRATURE | 20 °C     |
| 4      | FLITRATION | 15μ       |







| Sr.No. | Item        | Details   |
|--------|-------------|-----------|
| 1      | FLOW RATE   | 2000m3/Hr |
| 2      | PRESSURE    | 60 mmWG   |
| 3      | TEMPRATURE  | 20 °C     |
| 4      | FI ITRATION | 15u       |



## **COMPRESSED AIR SYSTEMS BY BCPL**

### SELTI MUSRANG (24 MW), JABALPUR



| Sr.No. | Item                    | Details  |
|--------|-------------------------|----------|
| 1      | Low Pressure Compressor | 100 Lpm  |
| 2      | MOTOR                   | 2 H.P    |
| 3      | Working Pressure        | 10 Bar   |
| 4      | Tanks Capacity          | 100 ltrs |