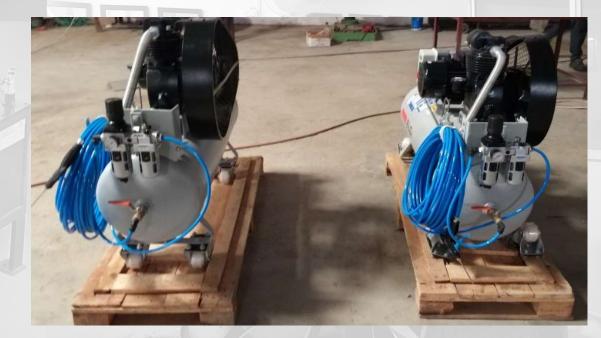

### SELTI MUSRANG (24 MW), JABALPUR

| Sr.No. | Item                    | Details  |
|--------|-------------------------|----------|
| 1      | Low Pressure Compressor | 100 Lpm  |
| 2      | MOTOR                   | 2 H.P    |
| 3      | Working Pressure        | 10 Bar   |
| 4      | Tanks Capacity          | 100 ltrs |