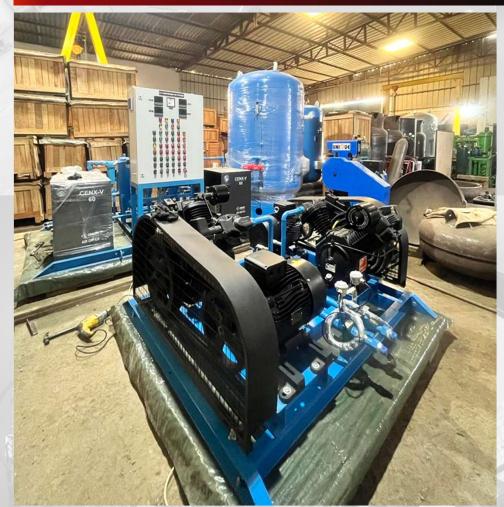

PINNAPURAM PSP (600 MW), ANDHRA PRADESH

DUAL COMPRESSOR AIR SYSTEM WITH AIR DRYERS, AFTER COOLER & 6 TANKS

DUAL COMPRESSOR AIR SYSTEM SKID MOUNTED

.... Serves need of all type of industries

| KOPILI (3X12 MW), ASSAM |  |
|-------------------------|--|
|                         |  |
|                         |  |

DUAL COMPRESSOR AIR SYSTEM WITH AIR DRYERS & 3 [1200 Ltrs.] TANKS