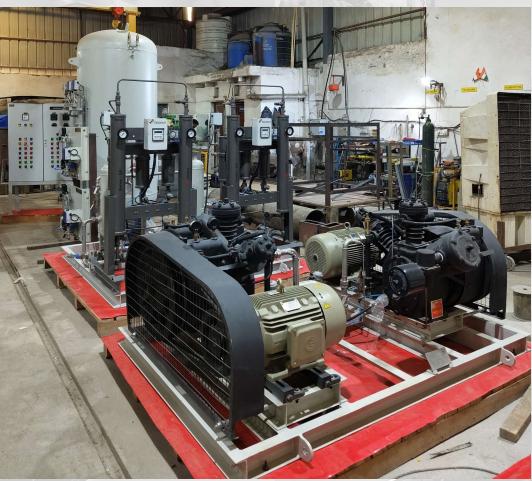

PINNAPURAM PSP (600 MW), ANDHRA PRADESH

DUAL COMPRESSOR AIR SYSTEM WITH AIR DRYERS, AFTER COOLER & 6 TANKS

DUAL COMPRESSOR AIR SYSTEM SKID MOUNTED

.... Serves need of all type of industries

| KOPILI (3X12 MW), ASSAM |  |
|-------------------------|--|
|                         |  |
|                         |  |