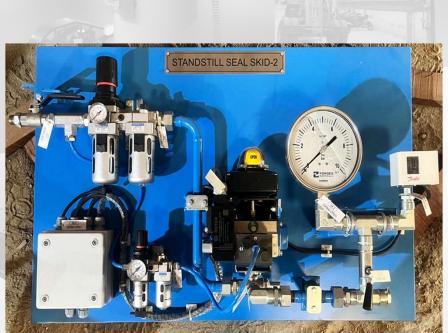

### KUTHER HEP (3x80MW), HIMACHAL PRADESH

SHAFT SEAL PANEL

DUAL COMPRESSOR AIR SYSTEM WITH AIR DRYERS & 2 TANKS [ 3000 Ltrs. & 1000 Ltrs.]