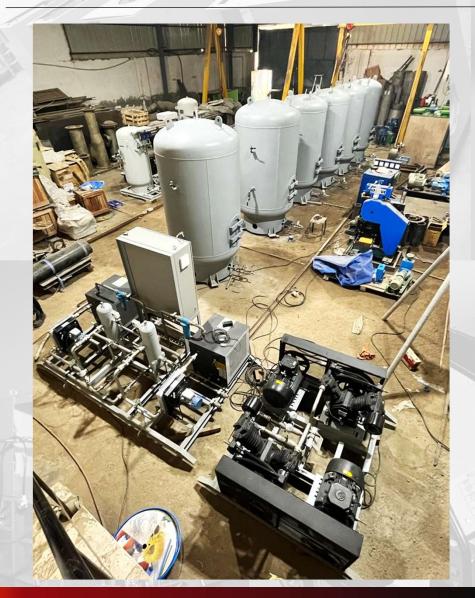

| Departed ford | RSb 15 |  |



KIRU HEP (624 MW), J&K

DUAL SCREW COMPRESSOR AIR SYSTEM WITH AIR DRYERS, AFTER COOLER & TANK (5000 Ltrs)



.... Serves need of all type of industries

KIRU HEP (624 MW), JAMMU & KASHMIR

DUAL COMPRESSOR AIR SYSTEM WITH AIR DRYERS, AFTER COOLER & TANK (2000 Ltrs)





| Sr.N. | ltem                          | Details                      |
|-------|-------------------------------|------------------------------|
| 1     | Low<br>Pressure<br>Compressor | 750 Lpm (Max<br>1000 Lpm)    |
| 2     | Motor                         | 15 Kw (20 H.P)               |
| 3     | Working<br>Pressure           | 17 Bar Maximum<br>Pr. 70 Bar |
| 4     | Tanks<br>Capacity             | 2000 ltrs                    |





.... Serves need of all type of industries



|     | A                                         | Parity |                            |                             |
|-----|-------------------------------------------|--------|----------------------------|-----------------------------|
|     | S. C. | Sr.    | ltem                       | Details                     |
| 122 |                                           | 1      | Low Pressure<br>Compressor | 1000 Lpm                    |
|     |                                           | 2      | MOTOR                      | 9.3 Kw (12.5 H.P)           |
|     |                                           | 3      | Working Pressure           | 12 Bar                      |
|     |                                           | 4      | Tanks Capacity             | 4 (1500 Ltrs) 2 (2000 Lt