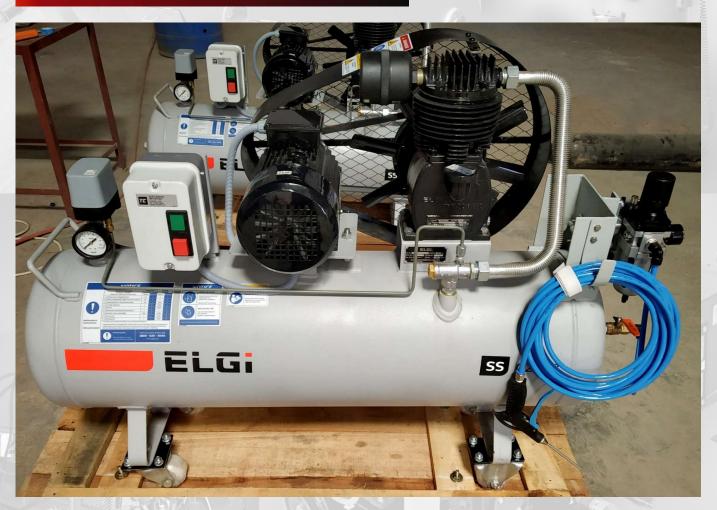

### SELTI MUSRANG (24 MW), JABALPUR

| Sr.No. | Item                    | Details  |
|--------|-------------------------|----------|
| 1      | Low Pressure Compressor | 100 Lpm  |
| 2      | MOTOR                   | 2 H.P    |
| 3      | Working Pressure        | 10 Bar   |
| 4      | Tanks Capacity          | 100 ltrs |