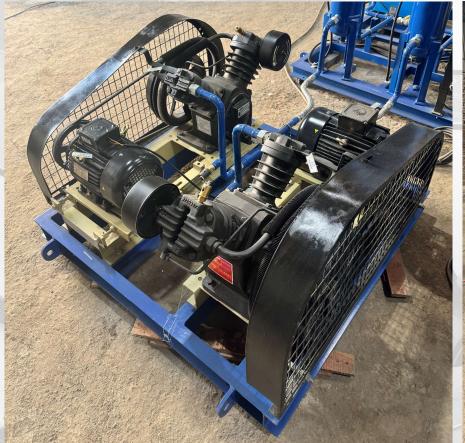

PINNAPURAM PSP (600 MW), ANDHRA PRADESH

DUAL COMPRESSOR AIR SYSTEM WITH AIR DRYERS, AFTER COOLER & 6 TANKS

DUAL COMPRESSOR AIR SYSTEM SKID MOUNTED

.... Serves need of all type of industries

| KOPILI (3X12 MW), ASSAM |  |
|-------------------------|--|
|                         |  |
|                         |  |