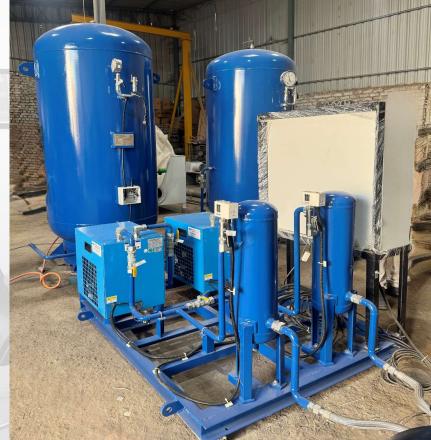

KIRU HEP (624 MW), J&K

DUAL SCREW COMPRESSOR AIR SYSTEM WITH AIR DRYERS, AFTER COOLER & TANK (5000 Ltrs)

.... Serves need of all type of industries

KIRU HEP (624 MW), JAMMU & KASHMIR

DUAL COMPRESSOR AIR SYSTEM WITH AIR DRYERS, AFTER COOLER & TANK (2000 Ltrs)

| Sr.N. | ltem                          | Details                      |
|-------|-------------------------------|------------------------------|
| 1     | Low<br>Pressure<br>Compressor | 750 Lpm (Max<br>1000 Lpm)    |
| 2     | Motor                         | 15 Kw (20 H.P)               |
| 3     | Working<br>Pressure           | 17 Bar Maximum<br>Pr. 70 Bar |
| 4     | Tanks<br>Capacity             | 2000 ltrs                    |