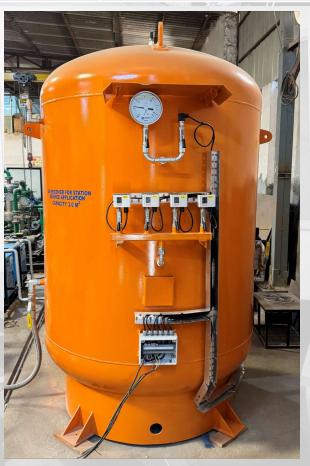

### COMPRESSORED AIR SYSTEM WITH SHAFT SEAL CONTROL PANEL & TANK

### **HIGHLIGHTS**

- LAYOUTING & DESIGNING AS PER CUSTOMER REQUIREMENTS.
- LOW PRESSURE & HIGH PRESSURE COMPRESSED AIR SYSTEMS
- ☐ TANK CAPACTY FROM 100 LITERS UPTO 5000 LITERS
- ☐ IN HOUSE TESTING
- ☐ SITE ERECTION & COMISSIONING