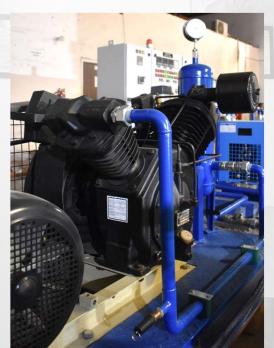

### COMPRESSORED AIR SYSTEM WITH SHAFT SEAL CONTROL PANEL & TANK

### **HIGHLIGHTS**

- LAYOUTING & DESIGNING AS PER CUSTOMER REQUIREMENTS.
- LOW PRESSURE & HIGH PRESSURE COMPRESSED AIR SYSTEMS
- ☐ TANK CAPACTY FROM 100 LITERS UPTO 5000 LITERS
- ☐ IN HOUSE TESTING
- ☐ SITE ERECTION & COMISSIONING