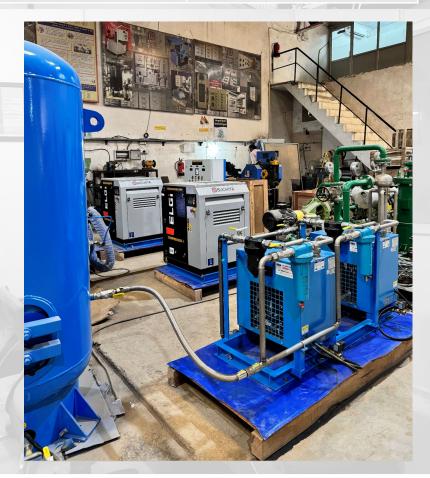

### COMPRESSORED AIR SYSTEM WITH SHAFT SEAL CONTROL PANEL & TANK

### **HIGHLIGHTS**

- LAYOUTING & DESIGNING AS PER CUSTOMER REQUIREMENTS.
- LOW PRESSURE & HIGH PRESSURE COMPRESSED AIR SYSTEMS
- ☐ TANK CAPACTY FROM 100 LITERS UPTO 5000 LITERS
- ☐ IN HOUSE TESTING
- ☐ SITE ERECTION & COMISSIONING