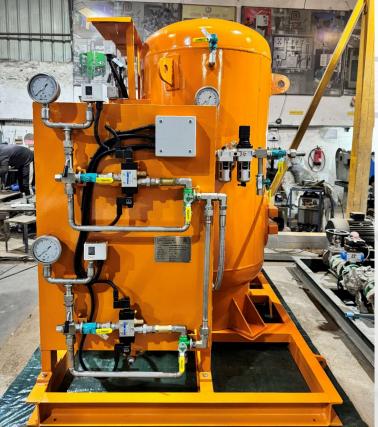

### COMPRESSORED AIR SYSTEM WITH SHAFT SEAL CONTROL PANEL & TANK

### **HIGHLIGHTS**

- LAYOUTING & DESIGNING AS PER CUSTOMER REQUIREMENTS.
- LOW PRESSURE & HIGH PRESSURE COMPRESSED AIR SYSTEMS
- ☐ TANK CAPACTY FROM 100 LITERS UPTO 5000 LITERS
- ☐ IN HOUSE TESTING
- ☐ SITE ERECTION & COMISSIONING