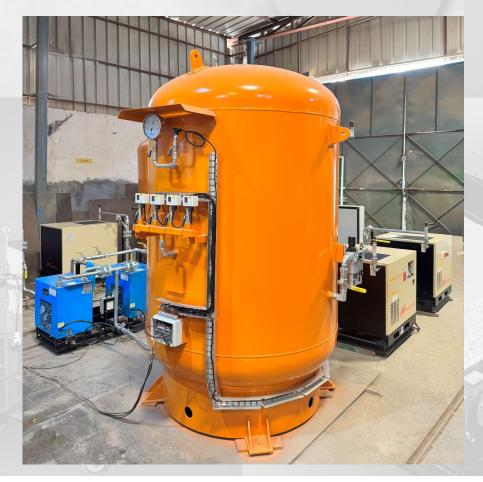

### COMPRESSORED AIR SYSTEM WITH SHAFT SEAL CONTROL PANEL & TANK

### **HIGHLIGHTS**

- LAYOUTING & DESIGNING AS PER CUSTOMER REQUIREMENTS.
- LOW PRESSURE & HIGH PRESSURE COMPRESSED AIR SYSTEMS
- ☐ TANK CAPACTY FROM 100 LITERS UPTO 5000 LITERS
- ☐ IN HOUSE TESTING
- ☐ SITE ERECTION & COMISSIONING