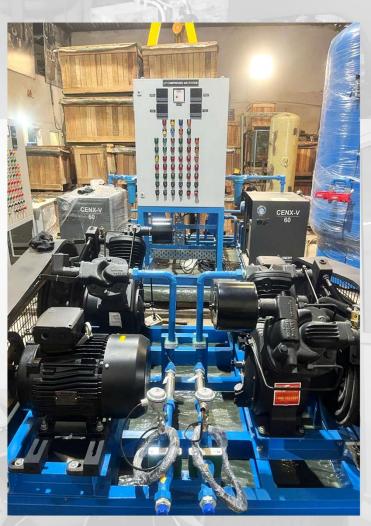

### COMPRESSORED AIR SYSTEM WITH SHAFT SEAL CONTROL PANEL & TANK

### **HIGHLIGHTS**

- LAYOUTING & DESIGNING AS PER CUSTOMER REQUIREMENTS.
- LOW PRESSURE & HIGH PRESSURE COMPRESSED AIR SYSTEMS
- ☐ TANK CAPACTY FROM 100 LITERS UPTO 5000 LITERS
- ☐ IN HOUSE TESTING
- ☐ SITE ERECTION & COMISSIONING

**Buchiya** .... Serves need of all type of industries

KUNDAH(4 X 125 MW), TAMIL NADU

DUAL COMPRESSOR AIR SYSTEM WITH SHAFT SEAL CONTROL PANEL & TANK (3000 Ltrs)

|   | Sr.N. | Item                    | Details        |
|---|-------|-------------------------|----------------|
| 1 | 1     | Low Pressure Compressor | 1350 Lpm       |
| 4 | 2     | Motor                   | 11 Kw (15 H.P) |
|   | 3     | Working Pressure        | 7 Bar          |
|   | 4     | Tanks Capacity          | 3000 ltrs      |