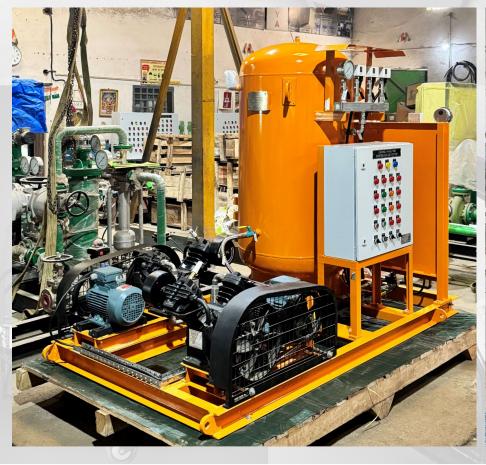

PINNAPURAM PSP (600 MW), ANDHRA PRADESH

DUAL COMPRESSOR AIR SYSTEM WITH AIR DRYERS, AFTER COOLER & 6 TANKS

DUAL COMPRESSOR AIR SYSTEM SKID MOUNTED

.... Serves need of all type of industries

| KOPILI (3X12 MW), ASSAM |  |
|-------------------------|--|
|                         |  |
|                         |  |