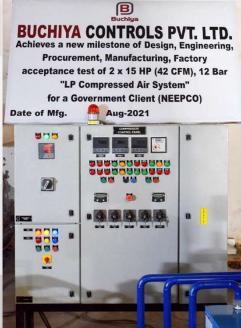

(2000 Ltrs) |
|     |                                           |        |                            |                             |

PINNAPURAM PSP (600 MW), ANDHRA PRADESH

DUAL COMPRESSOR AIR SYSTEM WITH AIR DRYERS, AFTER COOLER & 6 TANKS



DUAL COMPRESSOR AIR SYSTEM SKID MOUNTED





.... Serves need of all type of industries

| KOPILI (3X12 MW), ASSAM |  |
|-------------------------|--|
|                         |  |
|                         |  |

| Sr.N. | Item                    | Details           |
|-------|-------------------------|-------------------|
| 1     | Low Pressure Compressor | 1200 Lpm          |
| 2     | MOTOR                   | 11.3 Kw (15 H.P)  |
| 3     | Working Pressure        | 12 Bar            |
| 4     | Tanks Capacity          | 1000 ltrs (3 QTY) |





DUAL COMPRESSOR AIR SYSTEM WITH AIR DRYERS & 3 [1200 Ltrs.] TANKS

### KUTHER HEP (3x80MW), HIMACHAL PRADESH





SHAFT SEAL PANEL



DUAL COMPRESSOR AIR SYSTEM WITH AIR DRYERS & 2 TANKS [ 3000 Ltrs. & 1000 Ltrs.]



# **OIL SYSTEMS**

### KUTEHR, HIMACHAL

| Sr.No. | Item       | Details   |
|--------|------------|-----------|
| 1      | FLOW RATE  | 4000m3/Hr |
| 2      | PRESSURE   | 270 mmWG  |
| 3      | TEMPRATURE | 20 °C     |
| 4      | FLITRATION | 15μ       |







| Sr.No. | Item        | Details   |
|--------|-------------|-----------|
| 1      | FLOW RATE   | 2000m3/Hr |
| 2      | PRESSURE    | 60 mmWG   |
| 3      | TEMPRATURE  | 20 °C     |
| 4      | FI ITRATION | 15u       |



## **COMPRESSED AIR SYSTEMS BY BCPL**

### SELTI MUSRANG (24 MW), JABALPUR



| Sr.No. | Ite