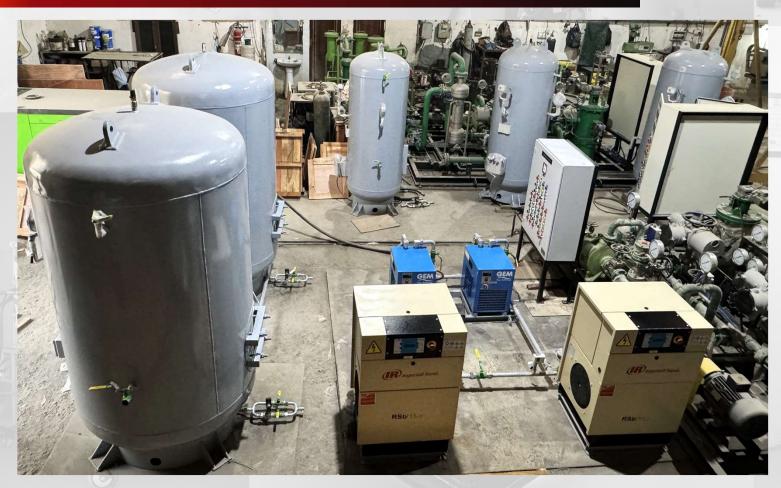

PINNAPURAM PSP (600 MW), ANDHRA PRADESH

DUAL COMPRESSOR AIR SYSTEM WITH AIR DRYERS, AFTER COOLER & 6 TANKS

DUAL COMPRESSOR AIR SYSTEM SKID MOUNTED

.... Serves need of all type of industries

| KOPILI (3X12 MW), ASSAM |  |
|-------------------------|--|
|                         |  |
|                         |  |